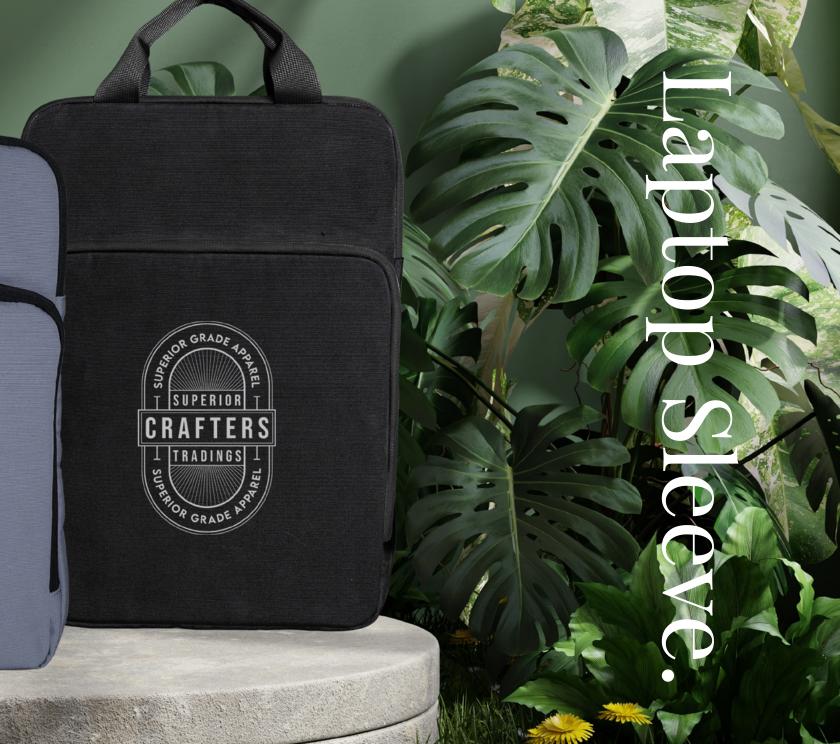

#### THE DILLON #RPT003

Padded laptop case with handles will hold most 15" models. This laptop case is constructed of RPET fabric made from 6 plastic water bottles. Front pocket for added storage for chargers and accessories.