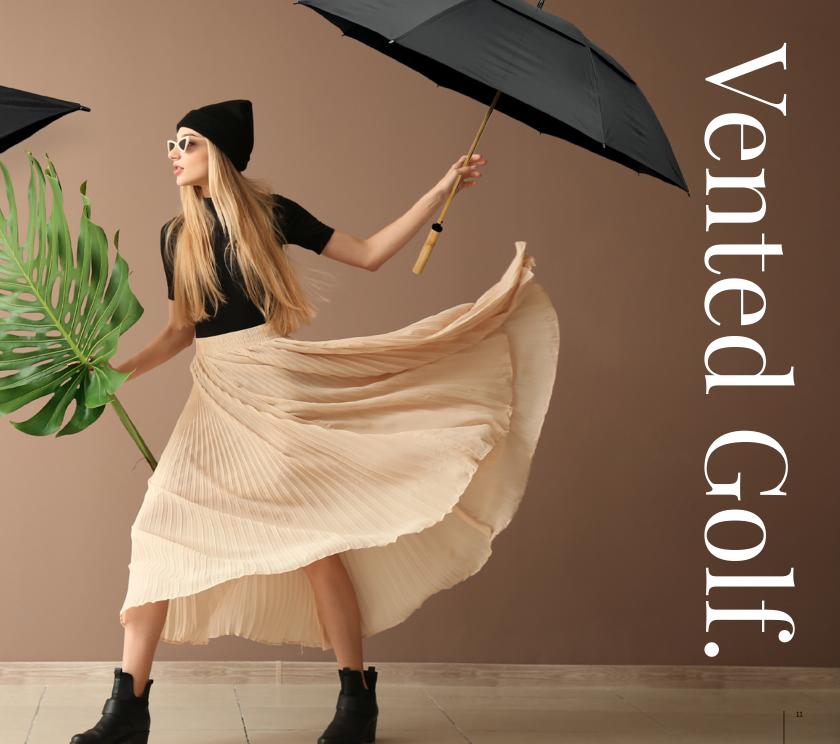

### THE BIRDIE #2418RPET

• 62" arc

ecoideas

• RPET polyester fabric

· Vented umbrella

· Bamboo frame and handle

# THE SELVA #2410RPET

- 48" arc
- RPET pongee fabric
- · Auto open umbrella
- · Bamboo frame and handle
- $\cdot$  Vented for added durability