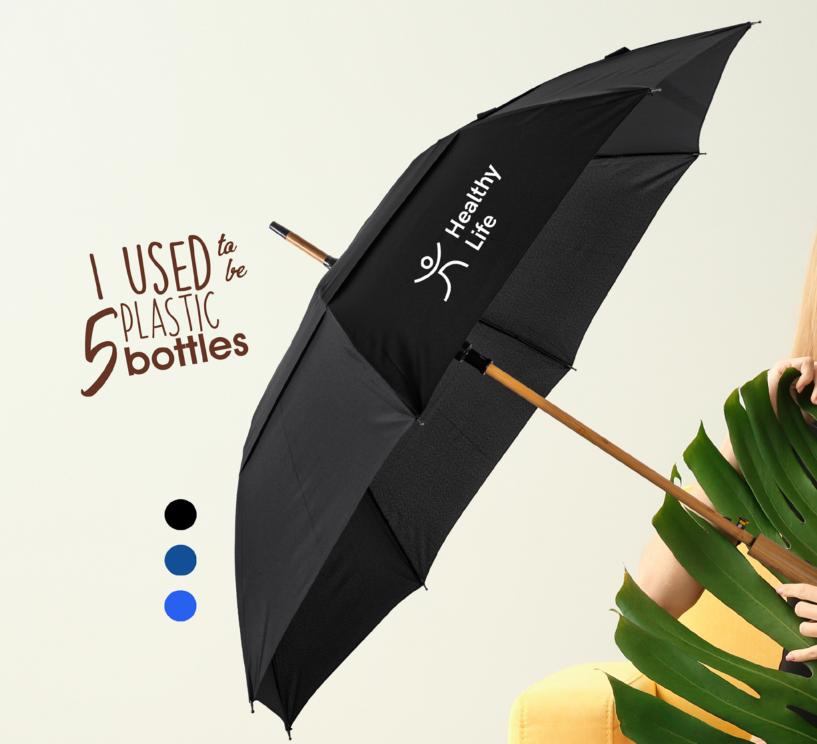

### THE BIRDIE #2418RPET

• 62" arc

ecoideas

• RPET polyester fabric

· Vented umbrella

· Bamboo frame and handle