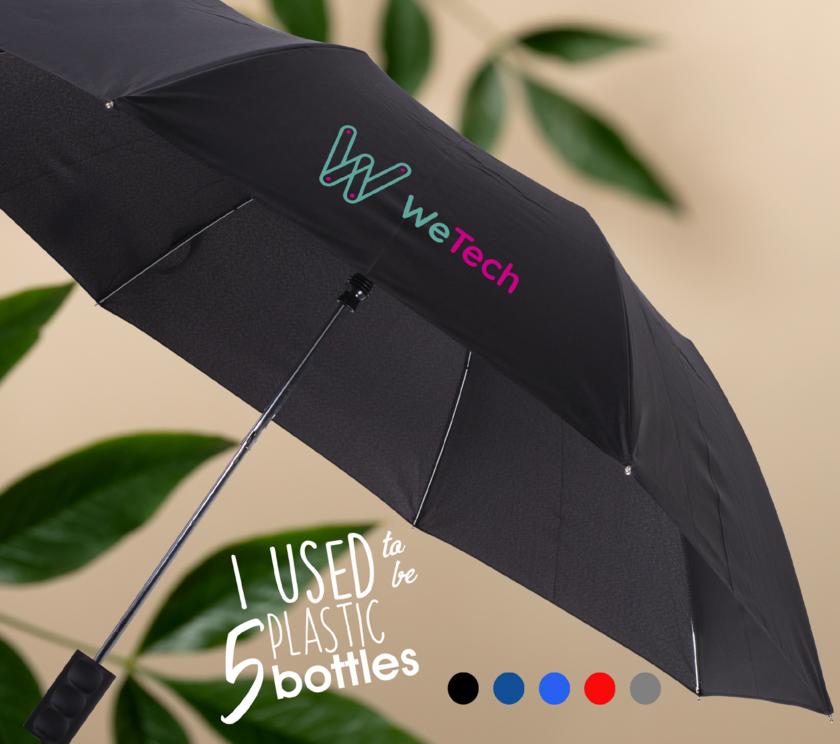

ch
- Ideal for chargers, cables, and earbuds
- $\cdot$  Fits easily into any bag

#WTG931

#WTG945

STRAN

#WTG936

# t Proceeds or each of Proceeds or each Gold Standard<sup>®</sup>

purchasin

Gold Standard

a sale toward

100001

### THE BIRDIE #2418RPET

• 62" arc

ecoideas

• RPET polyester fabric

· Vented umbrella

· Bamboo frame and handle

# ta be



# 1 USED ta be 5 PLASTIC bottles

C LUR CO

# THE EASE #2361RPET

• 43" arc

- RPET canopy
- · Auto open / Auto close
- Easy fold design
- · Special safety frame

# mini Folding

### WHAT IS RPET?

RPET fabric or recycled polyethylene terephthalate is an emerging reusable and sustainable material. Before it was recycled, PET (polyethylene terephthalate) was commonly known as polyester. This can include pre or post-consumption waste.



# THE TERRA #2351RPET

• 42" arc

• RPET pongee fabric

· Auto open umbrella

• Recycled plastic handle

Wwerech

# Folding.



#### REBEL WITH A CAUSE #800RPET

• 48" arc • RPET pongee fabric • Inverted umbrella • Auto close umbrella

Eco Living

# USED ta DELASTIC DOTTION

# with a cause



# Fashion.

# THE SELVA #2410RPET

- 48" arc
- RPET pongee fabric
- · Auto open umbrella
- · Bamboo frame and handle
- $\cdot$  Vented for added durability



# RECYCLED BAMBOO FRAM

OREGANS

USED ta be

#### 7' MARKET #3406RPET

Available in several popular colors and features a sturdy and sustainable bamboo frame. From restaurants and cafes to sidewalk markets and more, this is protection from the elements and an earth-friendly brand investment your clients can feel good about!

# Did y

OREGANS