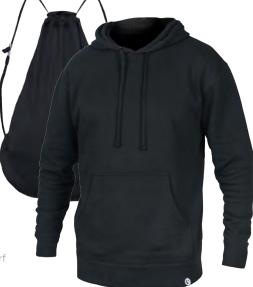

8644 J. America Varsity Fleece Colorblocked Hooded Sweatshirt

Clear Drawstring Pack

18900 **Cildan** Heavy Blend Fleece Stadium Blanket

**KTDRB LEGACY** Tie-Dyed Ribbed Beanie