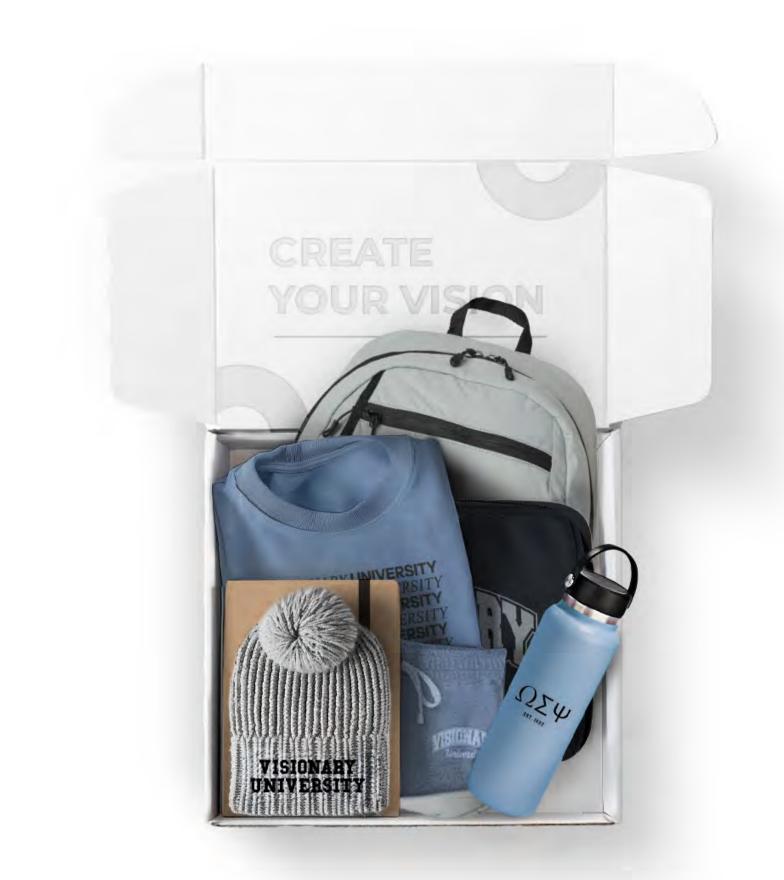

# Box It Up School Spirit

Make it easy for customers to kick-start or refresh their branding efforts with curated sample kits or gift sets. From pre-packaged sets to customizable product selections, build their presentation and box it up to showcase their brand as a walking billboard.