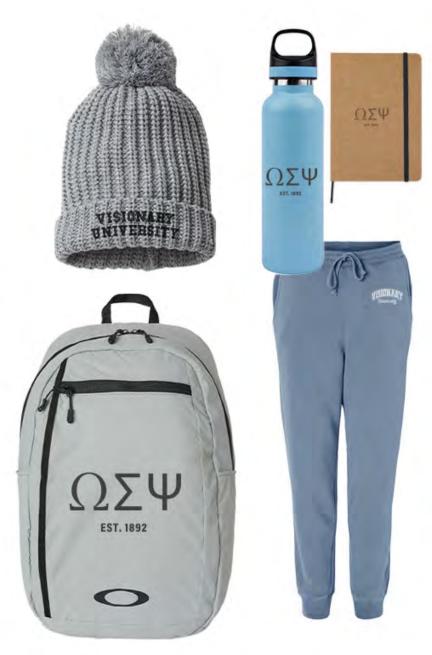

# Box It Up School Spirit

Make it easy for customers to kick-start or refresh their branding efforts with curated sample kits or gift sets. From pre-packaged sets to customizable product selections, build their presentation and box it up to showcase their brand as a walking billboard.