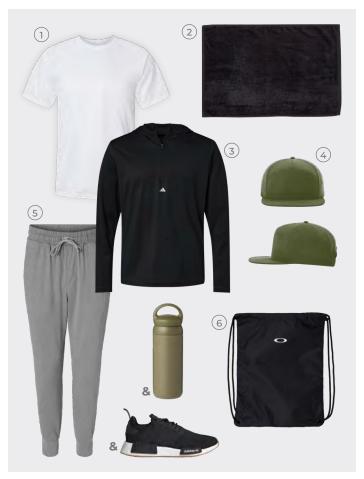

#### His Look

#### Additional Markets:

🗹 Music Merch 🛛 🗹 Surf & Skate

🗹 Boutiques

**V**Uniforming

1. 1301 American Apparel. 2. 340 Tultex. 3. 1713 Liberty Bags.
 4. BM6101 Boxercraft. 5. 112FPR Richardson. 6. 8808 Liberty Bags.
 7. SC200 SOCCO. 8. FOS901071 Oakley.

\*Items with a "&" are not available for sale and should be used for inspiration only.