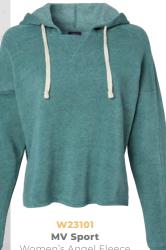

- 1. W23152 MV Sport.
- **2. R0593B** Russell Athletic.
   **1426** Augusta Sportswear.
- **3. 8644** J. America. **8810** Burnside. **SB291614** Liberty Bags.

3

(2)

้า

1301 American Apparel Heavyweight Cotton Tee