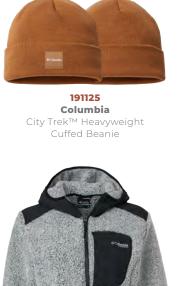

6012 Imperial The Edelweiss Cuffed Beanie

JERZEES Nublend® Cadet Collar Quarter-Zip Sweatshirt

**A587 adidas** Quarter-Zip Pullover

1010 BELLA+CANVAS Women's Micro Rib Baby Tee

1468 Comfort Colors Garment-Dyed Lightweight Fleece Sweat Shorts

Product Featured: 4104, 4629, 0300, 4105, 7207, 4102, 1216, 4166, 4120, 1215.

1. 209926 Columbia. 2. 191125 Columbia. 3. 101165 Columbia. 4. 1469 Comfort Colors. 5. 205472 Columbia.
 6. DNA014 Imperial. 7. PRM4500 Independent Trading Co. 8. INDDUFBAG Independent Trading Co. 9. 18500 Weatherproof.