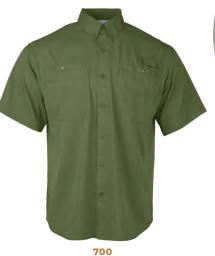

#### **Tested Tough for Teams**

Uniformed in Badger, every team can reach their potential. JV to D1, join the league of teams that perform at their best with moisture-wicking and odor-control apparel to keep cool and dry. Badger rigorously tests every fabric in their Performance Lab. We stretch it, wash it, rewash it. We try to tear, pill, and fade it. We really try to hurt it. Only then, if it passes, is it worthy of your school's mascot. Football, soccer, hockey – whatever they play, you can rely on Badger to never bleed, never fail, and never fade.