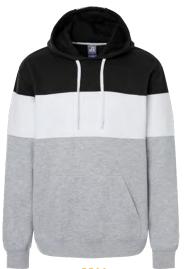

8644 J. America Varsity Fleece Colorblocked Hooded Sweatshirt

Clear Drawstring Pack

18900 **Cildan** Heavy Blend Fleece Stadium Blanket

**KTDRB LEGACY** Tie-Dyed Ribbed Beanie