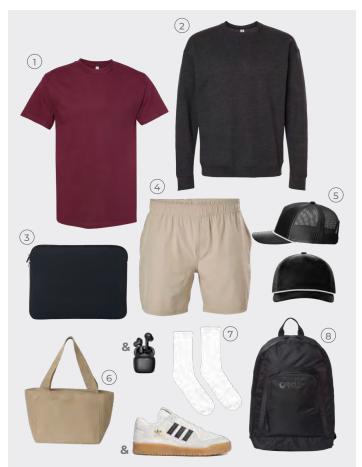

#### His Look

#### Additional Markets:

🗹 Music Merch 🛛 🗹 Surf & Skate

🗹 Boutiques

**V**Uniforming

1. 1301 American Apparel. 2. 340 Tultex. 3. 1713 Liberty Bags.
 4. BM6101 Boxercraft. 5. 112FPR Richardson. 6. 8808 Liberty Bags.
 7. SC200 SOCCO. 8. FOS901071 Oakley.

\*Items with a "&" are not available for sale and should be used for inspiration only.