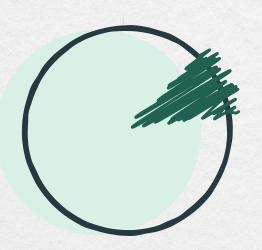

## **DID YOU KNOW?**

63% of consumers have made modest to significant shifts towards being more sustainable in the past five years 

55% of consumers are willing to pay more for eco-friendly brands.

2022's sales of sustainable products increased 19.8% from 2021 to just under \$3 billion. This accounted for 11.2% of the promotional products industry's total sales.