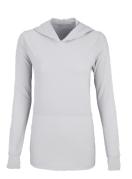

## **TREK HOODIE**

Get moving and do something good. Super comfy, performance Trek Hoodie uses discarded plastic bottles to lessen waste in landfills and oceans. 45% recycled polyester/45% polyester/10% elastane, 5 oz., heather jersey, moisture-wicking, self-goods cuffs, kangaroo pocket.