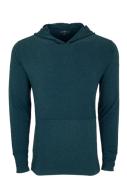

## **TREK HOODIE**

Get moving and do something good. Super comfy, performance Trek Hoodie uses discarded plastic bottles to lessen waste in landfills and oceans. 45% recycled polyester/45% polyester/10% elastane, 5 oz., heather jersey, moisture-wicking, self-goods cuffs, kangaroo pocket.