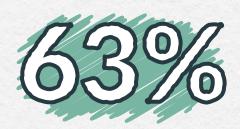

## **DID YOU KNOW?**

63% of consumers have made modest to significant shifts towards being more sustainable in the past five years 

55% of consumers are willing to pay more for eco-friendly brands.

2022's sales of sustainable products increased 19.8% from 2021 to just under \$3 billion. This accounted for 11.2% of the promotional products industry's total sales.