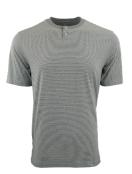

#### 2325 HARLOW HENLEY

Where timeless style meets sustainable innovation, discover the classic comfort of this Henley. 60% recycled cotton, 40% recycled polyester, 4.8 oz, striped jersey, Henley crewneck, 1 x 1 rib knit collar, forward shoulder, hemmed sleeve, even-hem bottom.