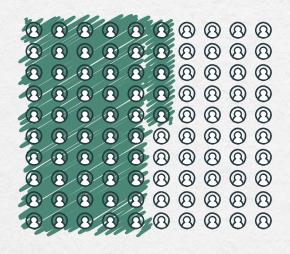

## **DID YOU KNOW?**

63% of consumers have made modest to significant shifts towards being more sustainable in the past five years 

55% of consumers are willing to pay more for eco-friendly brands.

2022's sales of sustainable products increased 19.8% from 2021 to just under \$3 billion. This accounted for 11.2% of the promotional products industry's total sales.