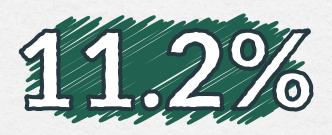

## **DID YOU KNOW?**

63% of consumers have made modest to significant shifts towards being more sustainable in the past five years 

55% of consumers are willing to pay more for eco-friendly brands.

2022's sales of sustainable products increased 19.8% from 2021 to just under \$3 billion. This accounted for 11.2% of the promotional products industry's total sales.