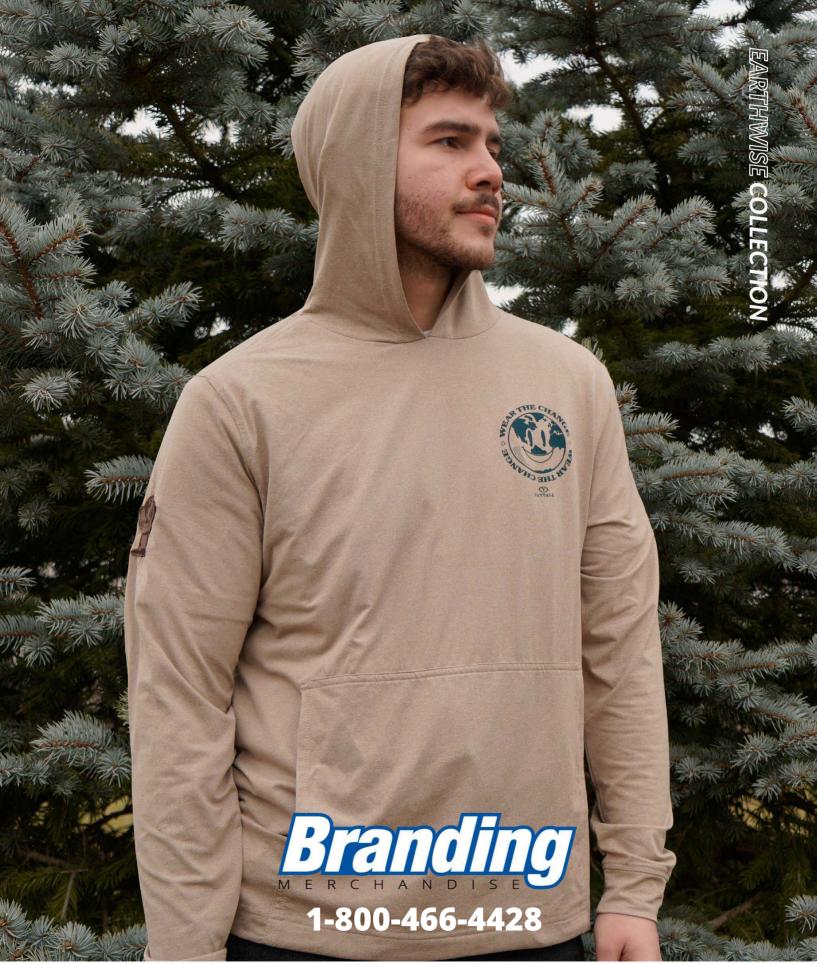

## **TREK HOODIE**

Get moving and do something good. Super comfy, performance Trek Hoodie uses discarded plastic bottles to lessen waste in landfills and oceans. 45% recycled polyester/45% polyester/10% elastane, 5 oz., heather jersey, moisture-wicking, self-goods cuffs, kangaroo pocket.

#### EARTHWISE COLLECTION

Join us in embracing planet-positive impact initiatives with the Earthwise Collection, an eco-conscious line where fashion forward meets elevated sportswear. Together we can not only wear the change but be the change!