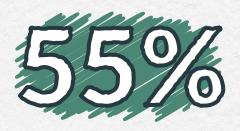

## **DID YOU KNOW?**

63% of consumers have made modest to significant shifts towards being more sustainable in the past five years 

55% of consumers are willing to pay more for eco-friendly brands.

2022's sales of sustainable products increased 19.8% from 2021 to just under \$3 billion. This accounted for 11.2% of the promotional products industry's total sales.