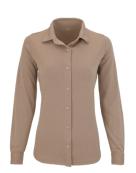

#### 8065/8066 EUREKA SHIRT

Casual, knit version of the traditional button-down is serious about its surroundings. Made with Repreve premium recycled polyester, each Eureka Shirt accounts for the recycling of 12 plastic bottles. 50% recycled polyester/50% polyester, 5 oz., pique, moisture wicking, spread collar, shirttail hem. AVAILABLE COLORS