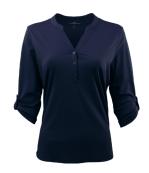

## **GRACE FLOW CARDIGAN**

The next stage in loungewear, the eco-friendly 'Grace Flow' cardigan is comfortable, refined, and office approved. Made with super-soft Repreve premium recycled polyester and moisture wicking properties for sport performance that keeps the Earth healthy too.