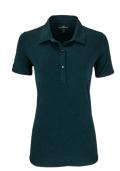

#### 8065/8066 EUREKA SHIRT

Casual, knit version of the traditional button-down is serious about its surroundings. Made with Repreve premium recycled polyester, each Eureka Shirt accounts for the recycling of 12 plastic bottles. 50% recycled polyester/50% polyester, 5 oz., pique, moisture wicking, spread collar, shirttail hem. AVAILABLE COLORS