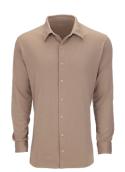

ed polyester, each Eureka Shirt accounts for the recycling of 12 plastic bottles. 50% recycled polyester/50% polyester, 5 oz., pique, moisture wicking, spread collar, shirttail hem. AVAILABLE COLORS

\*

(2)



DECO IN PHOTO EMBROIDERY



WEAR THE CHANGE

AVAILABLE COLORS

## **GRACE FLOW CARDIGAN**

The next stage in loungewear, the eco-friendly 'Grace Flow' cardigan is comfortable, refined, and office approved. Made with super-soft Repreve premium recycled polyester and moisture wicking properties for sport performance that keeps the Earth healthy too.

# EARTHWISE



2995 ARROWHEAD POLO s-5xL



2945 VICTORY POLO S-5XL



2946 WIVICTORY POLO xs-3xL



2325 HARLOW HENLEY XS-5XL



8060 PLANET POLO S-5XL



8061 W|PLANET POLO X5-3XL



8062 TREK HOODIE S-5XL



8063 W|TREK HOODIE Xs-3XL



8065 EUREKA SHIRT S-5XL



8066 W|EUREKA SHIRT XS-3XL



8068 GRACEFLOW CARDIGAN XS-3XL

EARTHWISE COLLECTION

## **DID YOU KNOW?**



63% of consumers have made modest to significant shifts towards being more sustainable in the past five years 



55% of consumers are willing to pay more for eco-friendly brands.





2022's sales of sustainable products increased 19.8% from 2021 to just under \$3 billion. This accounted for 11.2% of the promotional products industry's total sales.



WEAR THE

The Earthwise Collection offers high-performing eco-essentials, that are super comfy and easy to style. Most styles in the collection are made with Repreve® high-quality recycled polyester, which helps keep plastic bottles from unsing up in our oceans and landfills. Together with our distributor c