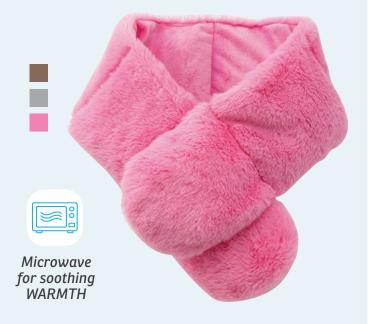

#### **Heat Therapy Neck Wrap**

Relax with our plush, weighted neck and shoulder wrap that soothes minor aches, pains and everyday stress

Soft, plush cover is 50% faux rabbit fur and 50% plush with clay bead and flaxseed filling

Includes a luxury drawstring gift pouch - designed for customer logo imprint

PAL-HE24 Heat Therapy Eye Pillow

Relax with our plush, weighted eye pillow that soothes minor aches, pains and everyday stress

Microwave for soothing WARMTH

Includes a luxury drawstring gift pouch