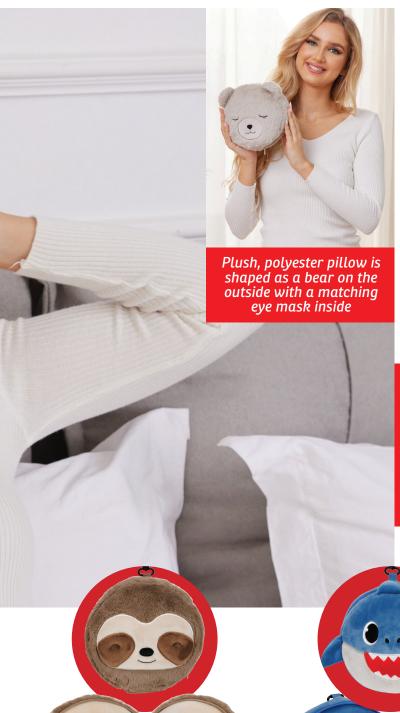

## 2 in 1 Pillow Sleep Mask

Add a little laughter while you nap or rest your eyes!

PAL-SL24

I'M NOT SLEEPING...
I'm just resting

my eyes

PAL-SK24

PAL-CT24