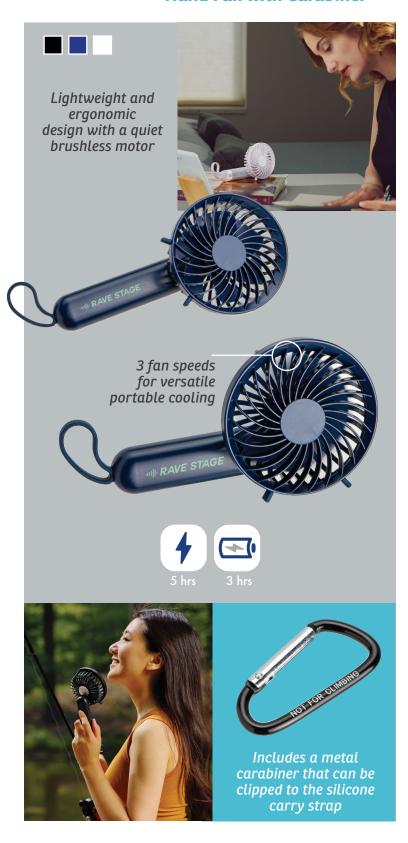

Charge 3 devices simultaneously

WTV-QB23

Quiet Breeze Rechargeable Hand Fan with Carabiner

WCP-MP23

Magport Wallet Phone Wallet & Stand

EAC-PG23