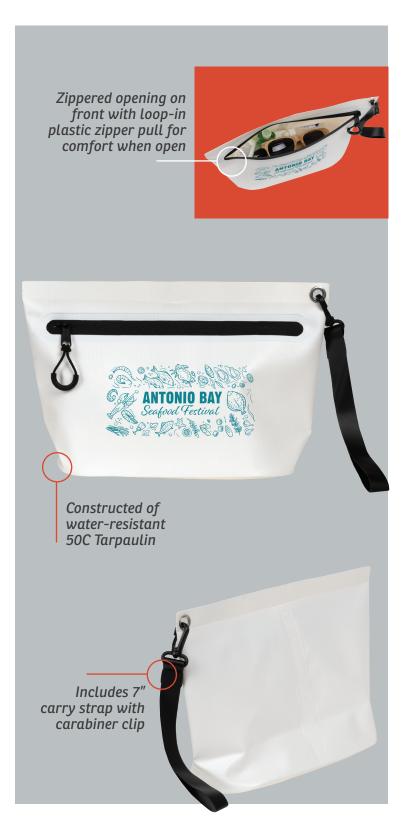

nsulator ring to secure cans or bottles





DTM-FE24

Fest 19 oz Vacuum Insulated Stainless Steel Beer Tumbler



## The Great Outdoors!

WLT-RR24

**Retro Rechargeable** Pop Up COB Lantern





Powered by one built-in 1200mAh rechargeable battery





WLT-CM24

Comet Headlamp 2-in-1 Rechargeable COB Lightbar & LED Headlamp with On/Off Sensor



5 light modes:

- 100% COB
- 40% COB
- 100% LED
- 40% LED
- Flashing

wide-angle illumination



### WTV-ZE24

#### Zephyr Clip Fan with Power Bank, Light & Remote Control

Compact 5" portable fan comes with a remote to control fan speed, charge with port in the back and light on the front!







Equipped with an adjustable LED 270 Lumen light with three brightness levels

for easy use anywhere

WBA-SF24

### Sunfish Water Resistant Utility Bag



## Travel Smart!

EAC-MA24

Magport Tri-Fold 3-in-1 Wireless Charger



Built-in ambient light with 3 different brightness levels







Strong magnet that can attach to the back of an iPhone 12/13/14/15 or a smartphone with a metal ring on the back



Charge 3 devices simultaneously

WTV-QB23

Quiet Breeze Rechargeable Hand Fan with Carabiner



WCP-MP23

Magport Wallet Phone Wallet & Stand



EAC-PG23

### **Pegasus Travel Adapter**