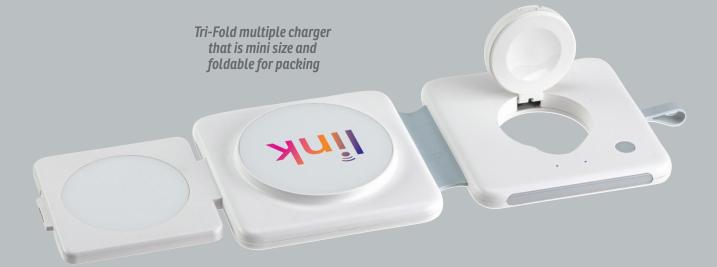

## Travel Smart!

EAC-MA24

Magport Tri-Fold 3-in-1 Wireless Charger

Built-in ambient light with 3 different brightness levels

Strong magnet that can attach to the back of an iPhone 12/13/14/15 or a smartphone with a metal ring on the back

Charge 3 devices simultaneously

WTV-QB23

Quiet Breeze Rechargeable Hand Fan with Carabiner

WCP-MP23

Magport Wallet Phone Wallet & Stand

EAC-PG23