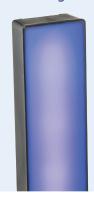

## Set the Mood!

WLT-MQ23

Marquee Multi-Color Light Bar with Remote Control

WLT-GG23

Gig 9.8 ft. 90-LED Light Strip with Remote Control

Base is removable for on-the-go or for horizontal display

1-1/2" x 9-1/4" vertical light bar