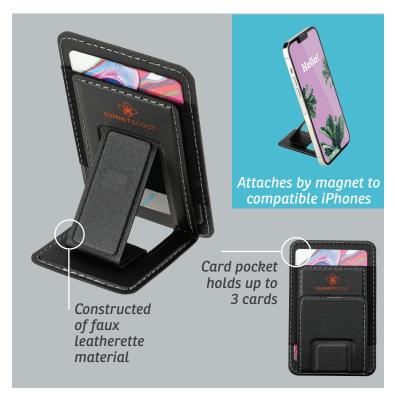

Charge 3 devices simultaneously

WTV-QB23

Quiet Breeze Rechargeable Hand Fan with Carabiner

WCP-MP23

Magport Wallet Phone Wallet & Stand

EAC-PG23