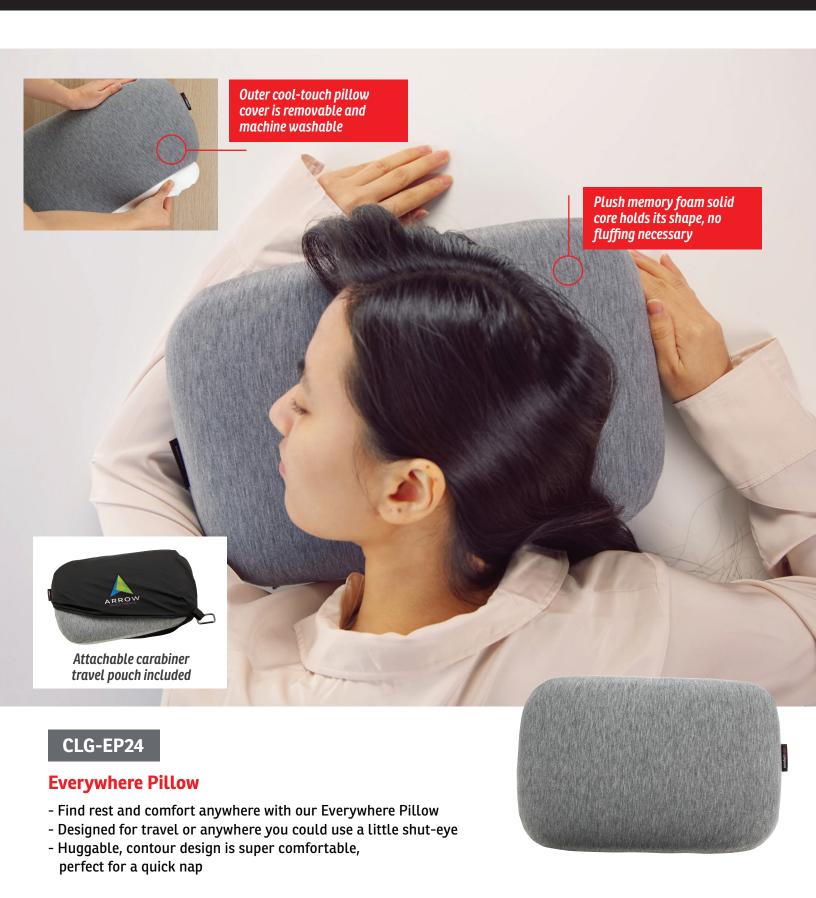

#### CLG-LR24

#### **Lumbar Support Roll Pillow**

Ergonomically designed for better support and sitting posture

Relax or work in comfort with our Lumbar Support Roll Pillow

Plush memory foam interior adapts to the contour of your body