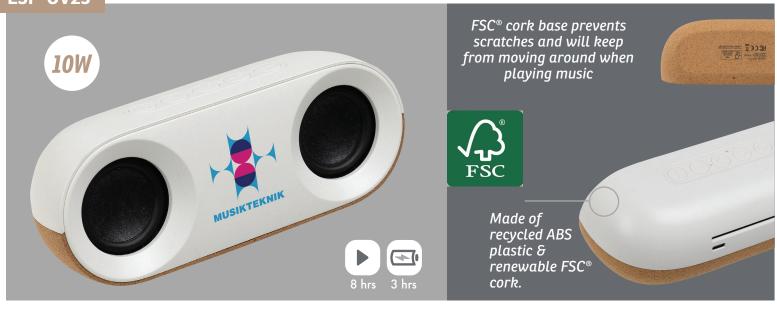

1-800-466-4428

# FSC® Office







Trident 15W Wireless
Charger Made With FSC®
Cork & Recycled Plastic



### Ovation 10W Stereo Speaker Made With FSC® Cork & Recycled Plastic



### WKA-DF23 Double Decker Lunch Box with FSC® Bamboo Lid & Utensils



## Set the Mood!

WLT-MQ23

Marquee Multi-Color Light Bar with Remote Control

WLT-GG23

Gig 9.8 ft. 90-LED Light Strip with Remote Control



Base is removable for on-the-go or for horizontal display



1-1/2" x 9-1/4" vertical light bar





There are 16 preset colors and 4 light modes







There are 16 preset colors and 4 light modes

### **WLT-CN23**

### **Constellation Night Light**

See the universe and lay under the moon and stars without going outside!













ESP-AD24

Audio Dome Lighted Bluetooth Speaker with White Noise Sounds

Take a rest with this wireless speaker with white noise!

Choose from 13 different nature & white noise sounds

Built-in night light with 7-color changing LED lights or sing