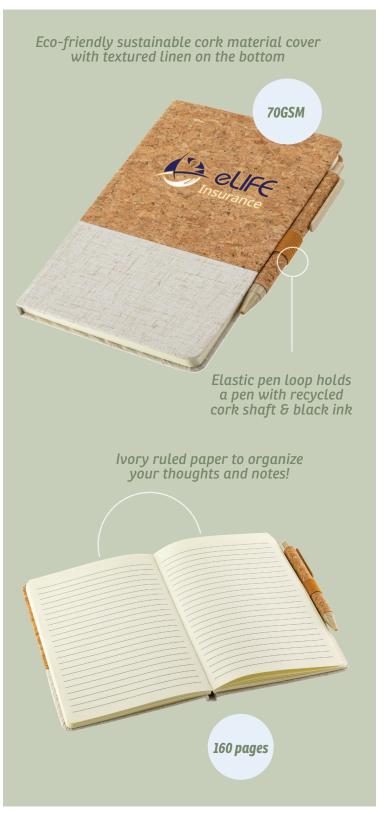

Flip Recycled Spiral Notebook with Pen

WOF-WW24

Wildwood Cardboard Spiral Notebook

WOF-CL24 Cork & Linen Journal with Eco Pen