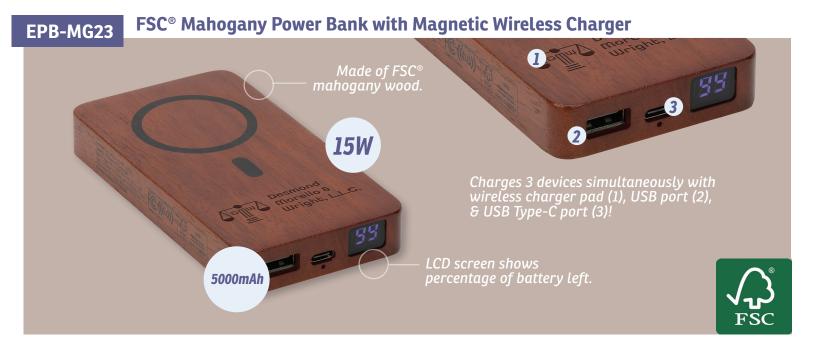

# Eco - Centric

EPB-SV24

Sovereign 4000mAh Wireless Charging Power Bank with Recycled Case

Charges 3 devices simultaneously with wireless charger pad (1), USB port (2), & USB Type-C port (3)! Case is made of 100% recycled 4000mAh ABS material