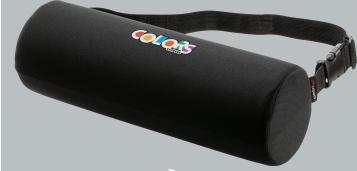

#### CLG-LR24

#### **Lumbar Support Roll Pillow**

Ergonomically designed for better support and sitting posture

Relax or work in comfort with our Lumbar Support Roll Pillow

Plush memory foam interior adapts to the contour of your body