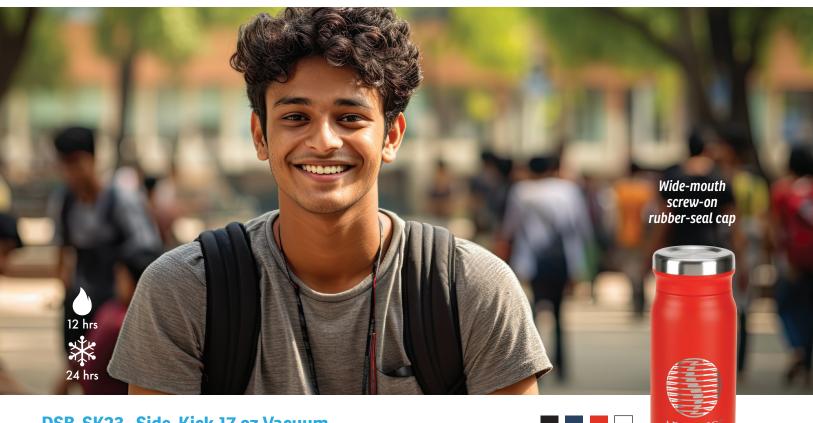

### DSB-SK23 Side-Kick 17 oz Vacuum Insulated Stainless Steel Bottle

- 18/8 stainless steel construction with powder-coated matte finish
- Copper-lined double-wall vacuum insulated