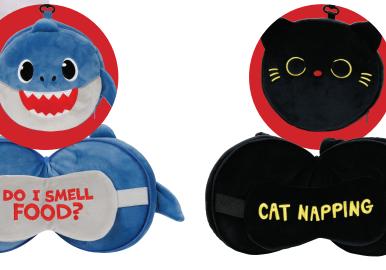

## 2 in 1 Pillow Sleep Mask

Add a little laughter while you nap or rest your eyes!

PAL-SL24

I'M NOT SLEEPING...
I'm just resting

my eyes

PAL-SK24

PAL-CT24