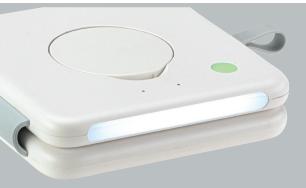

## Travel Smart!

EAC-MA24

Magport Tri-Fold 3-in-1 Wireless Charger

Built-in ambient light with 3 different brightness levels

Strong magnet that can attach to the back of an iPhone 12/13/14/15 or a smartphone with a metal ring on the back

Charge 3 devices simultaneously

WTV-QB23

Quiet Breeze Rechargeable Hand Fan with Carabiner

WCP-MP23

Magport Wallet Phone Wallet & Stand

EAC-PG23