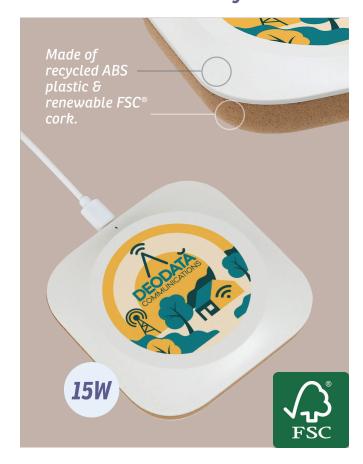

# FSC® Office

Trident 15W Wireless
Charger Made With FSC®
Cork & Recycled Plastic