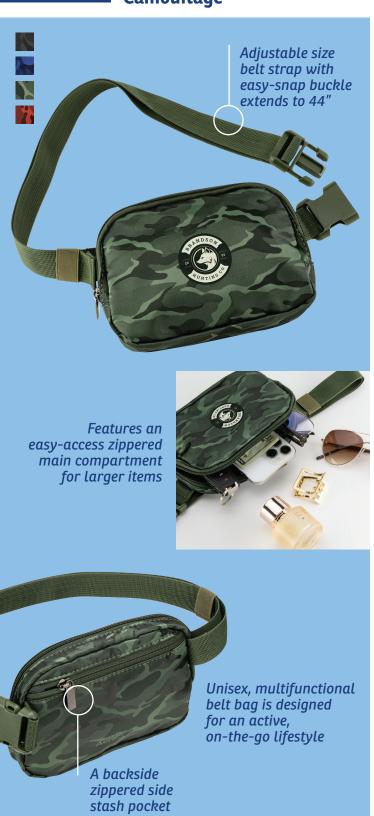

tomer logo and imprint

Simply microwave to experience the therapeutic benefit of heat therapy



Simply microwave to experience the

therapeutic benefit of heat therapy

customer logo and imprint

#### PAL-HN24

#### **Heat Therapy Neck Wrap**

Relax with our plush, weighted neck and shoulder wrap that soothes minor aches, pains and everyday stress



Soft, plush cover is 50% faux rabbit fur and 50% plush with clay bead and flaxseed filling







Includes a luxury drawstring gift pouch - designed for customer logo imprint



PAL-HE24 Heat Therapy Eye Pillow



Relax with our plush, weighted eye pillow that soothes minor aches, pains and everyday stress





Microwave for soothing WARMTH

Includes a luxury drawstring gift pouch

# Belt Bags



### ALB-AC24 Anywhere Belt Bag - Camouflage









## Travel Bags & Accessories





ALB-BT24

**Business First Tech Organizer** 



Sleek performance polyester fabric that is colorful, lightweight, water-repellent and super durable



2 Layer pocket construction optimizes capacity and organization

Interior mesh pockets for cables, cords, earbuds and flash drives









Clip it to your favorite bag or backpack - this carabiner key chain is hard to miss!

Heavy duty carabiner and key ring are finished in premium gun metal finish for added good looks



# Work – Life Balance

WOF-TH24

Thesis Hardcover Journal with Magnetic Closure & Pen



WHF-CR24

Crown Eye Mask with Wireless Headset







# Work – Life Balance



### DTM-TM23

#### Tamari 12 oz Glass Tumbler & Vacuum Insulated Cooler

- 2-in-1 design allows for use as a 12 oz