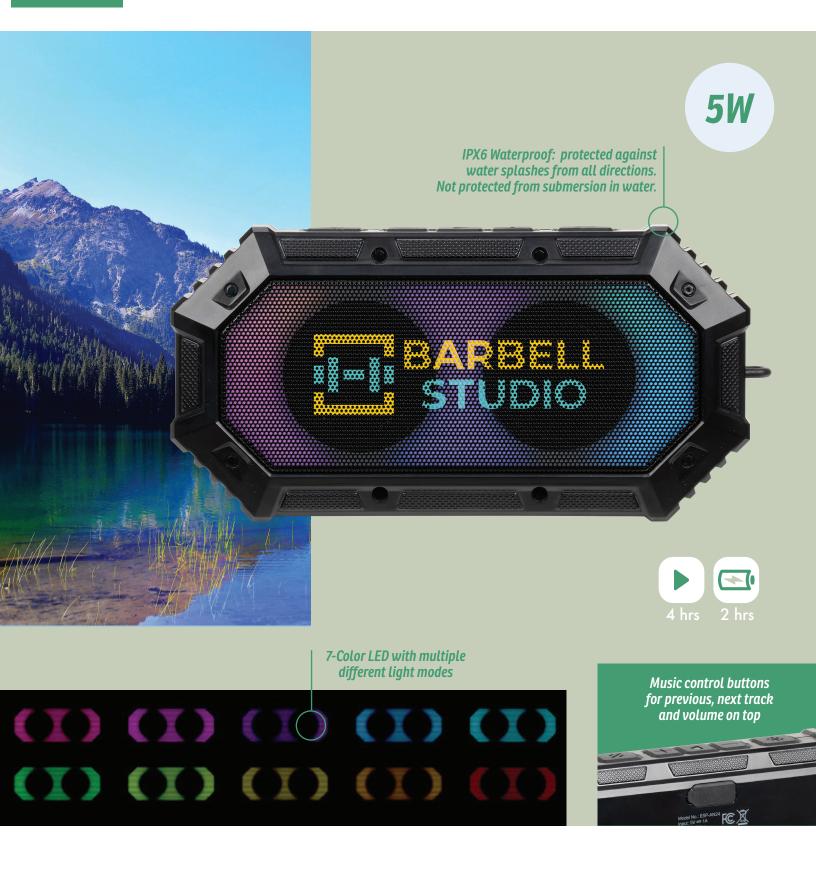

## **Adventure Awaits!**

**ESP-AN24** 

**Anthem Light-Up IPX6 Waterproof Wireless Speaker** 

DTM-VX23