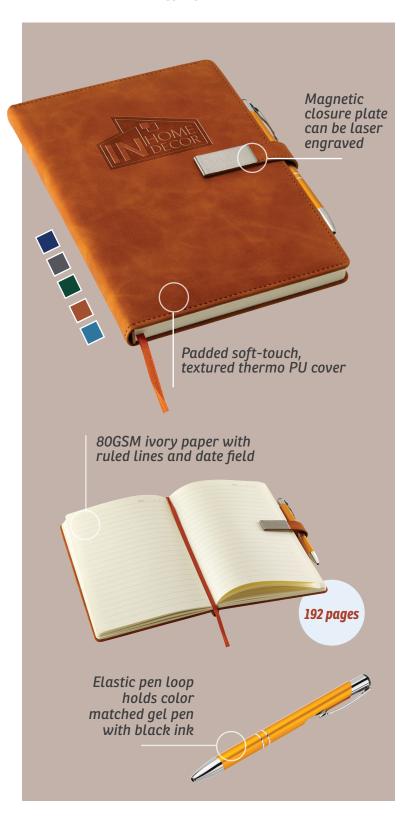

# Work – Life Balance

WOF-TH24

Thesis Hardcover Journal with Magnetic Closure & Pen

WHF-CR24

Crown Eye Mask with Wireless Headset