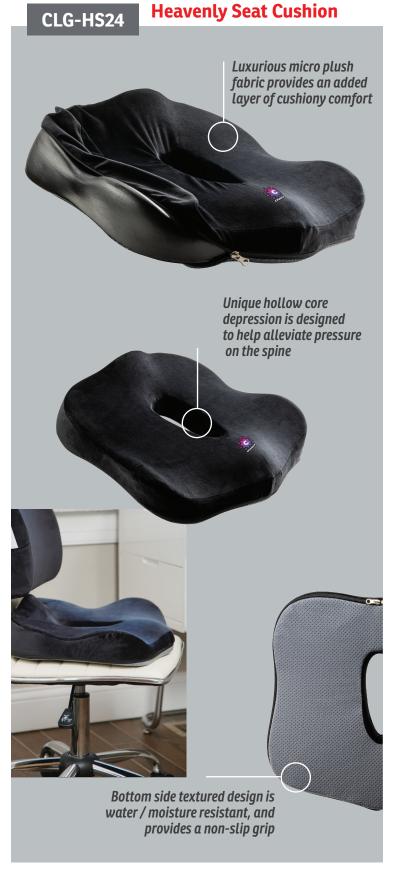

ack

WBA-ST24

Savanna Jute & Recycled Cotton Cooler Tote





WBA-SC24

### Savanna Jute & Recycled Cotton Cooler Bag

With a decorative jute panel at front and back 200GSM Features front pocket and main compartment Lined with 2mm aluminum foam for insulation Eco-friendly 8-can cooler bag WBA-SD24

### Savanna Jute & Recycled Cotton Drawstring Backpack











### DSB-DS24 Dash 21 oz Vacuum Insulated Stainless Steel Tumbler with Hand Strap

- 18/8 stainless steel construction with powder-coated matte finish
- Copper-lined double-wall insulated
- Condensation-free surface and perfect for on-the-go



### DSB-SK23 Side-Kick 17 oz Vacuum Insulated Stainless Steel Bottle

- 18/8 stainless steel construction with powder-coated matte finish
- Copper-lined double-wall vacuum insulated









#### CLG-LR24

#### **Lumbar Support Roll Pillow**



Ergonomically designed for better support and sitting posture

Relax or work in comfort with our Lumbar Support Roll Pillow





Plush memory foam interior adapts to the contour of your body





## 2 in 1 Pillow Sleep Mask







Add a little laughter while you nap or rest your eyes!



PAL-SL24

I'M NOT SLEEPING...
I'm just resting

my eyes

PAL-SK24

PAL-CT24

## **Heat Therapy Collection**







weighted bear that soothes minor

aches, pains and everyday stress



Includes a grey snap on Bandana that is perfectly sized for customer logo and imprint

Simply microwave to experience the therapeutic benefit of heat therapy



Simply microwave to experience the

therapeutic benefit of heat therapy

customer logo and imprint

#### PAL-