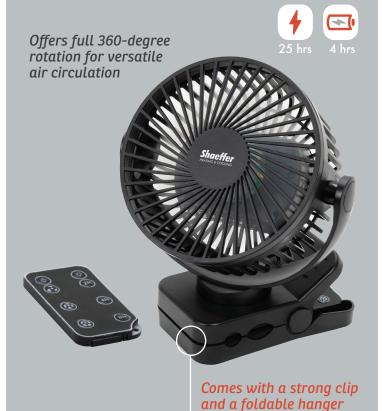

### WTV-ZE24

#### Zephyr Clip Fan with Power Bank, Light & Remote Control

Compact 5" portable fan comes with a remote to control fan speed, charge with port in the back and light on the front!

Equipped with an adjustable LED 270 Lumen light with three brightness levels

for easy use anywhere

WBA-SF24