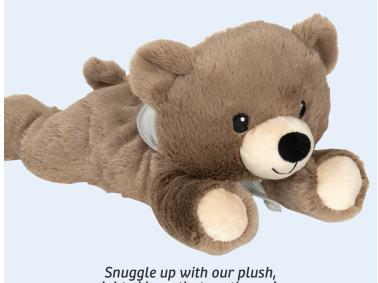

## **Heat Therapy Collection**

weighted bear that soothes minor

aches, pains and everyday stress

Includes a grey snap on Bandana that is perfectly sized for customer logo and imprint

Simply microwave to experience the therapeutic benefit of heat therapy

Simply microwave to experience the

therapeutic benefit of heat therapy

customer logo and imprint