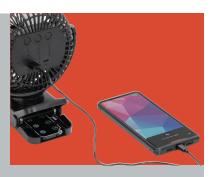

### WTV-ZE24

#### Zephyr Clip Fan with Power Bank, Light & Remote Control

Compact 5" portable fan comes with a remote to control fan speed, charge with port in the back and light on the front!

Equipped with an adjustable LED 270 Lumen light with three brightness levels

for easy use anywhere

WBA-SF24