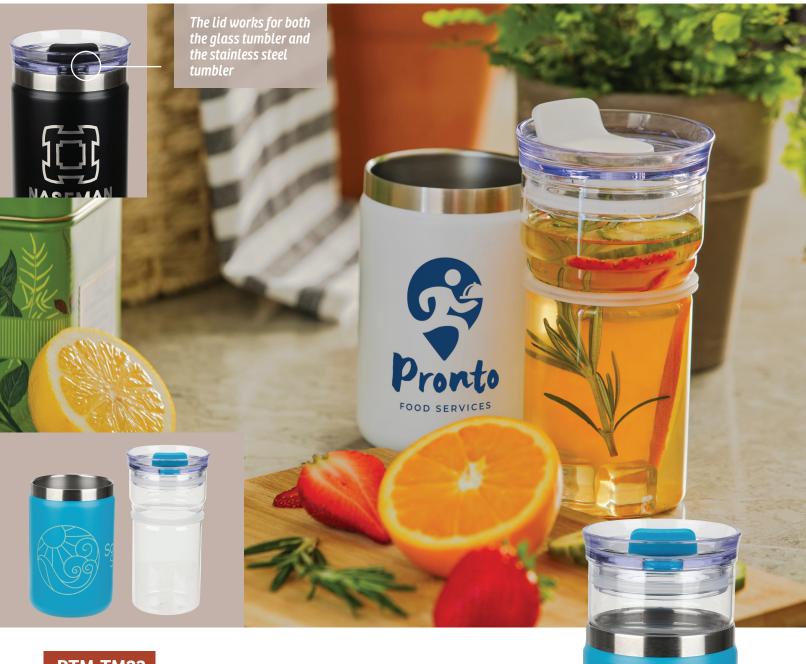

### DTM-TM23

#### Tamari 12 oz Glass Tumbler & Vacuum Insulated Cooler

- 2-in-1 design allows for use as a 12 oz glass tumbler or 11 oz insulated tumbler
- Double-wall vacuum insulated stainless steel construction