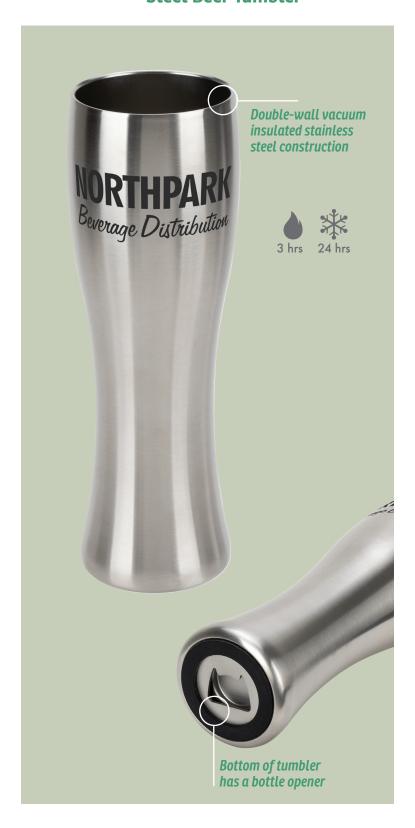

t







# Work – Life Balance



### DTM-TM23

#### Tamari 12 oz Glass Tumbler & Vacuum Insulated Cooler

- 2-in-1 design allows for use as a 12 oz glass tumbler or 11 oz insulated tumbler
- Double-wall vacuum insulated stainless steel construction









### EAC-RL23

#### Relay 5 Ft. Charging Station with Type-C, USB & AC Outlets



### EAC-ZP23

### Zip 5 Ft. Power Strip with Type-C, USB & AC Outlets



## **Adventure Awaits!**

**ESP-AN24** 

**Anthem Light-Up IPX6 Waterproof Wireless Speaker** 



DTM-VX23

#### Vortex 4-in-1 Stainless Steel Can Cooler

Serves 4 functions: insulated tumbler, 12 oz can cooler, slim can cooler and bottle cooler 3 hrs

Includes a screw-on insulator ring to secure cans or bottles





DTM-FE24

Fest 19 oz Vacuum Insulated Stainless Steel Beer Tumbler



## The Great Outdoors!

WLT-RR24

**Retro Rechargeable** Pop Up COB Lantern





Powered by one built-in 1200mAh rechargeable battery





WLT-CM24

Comet Headlamp 2-in-1 Rechargeable COB Lightbar & LED Headlamp with On/Off Sensor



5 light modes:

- 100% COB
- 40% COB
- 100% LED
- 40% LED
- Flashing

wide-angle illumination



### WTV-ZE24

#### Zephyr Clip Fan with Power Bank, Light & Remote Control

Compact 5" portable fan comes with a remote to control fan speed, charge with port in the back and light on the front!







Equipped with an adjustable LED 270 Lumen light with three brightness levels

for easy use anywhere

WBA-SF24

### Sunfish Water Resistant Utility Bag



## Travel Smart!

EAC-MA24

Magport Tri-Fold 3-in-1 Wireless Charger



Built-in ambient light with 3 different