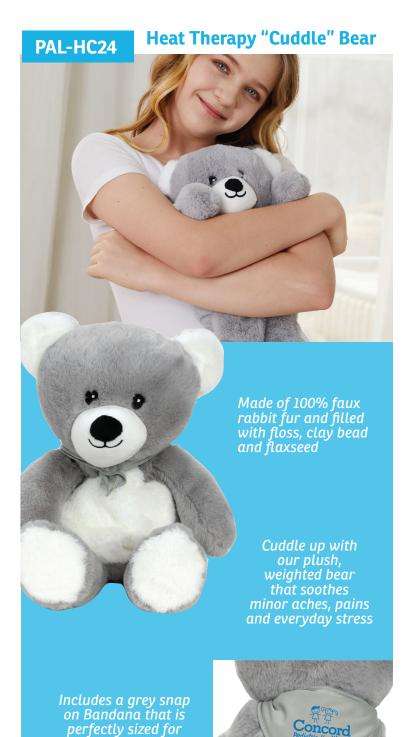

## **Heat Therapy Collection**

weighted bear that soothes minor

aches, pains and everyday stress

Includes a grey snap on Bandana that is perfectly sized for customer logo and imprint

Simply microwave to experience the therapeutic benefit of heat therapy

Simply microwave to experience the

therapeutic benefit of heat therapy

customer logo and imprint