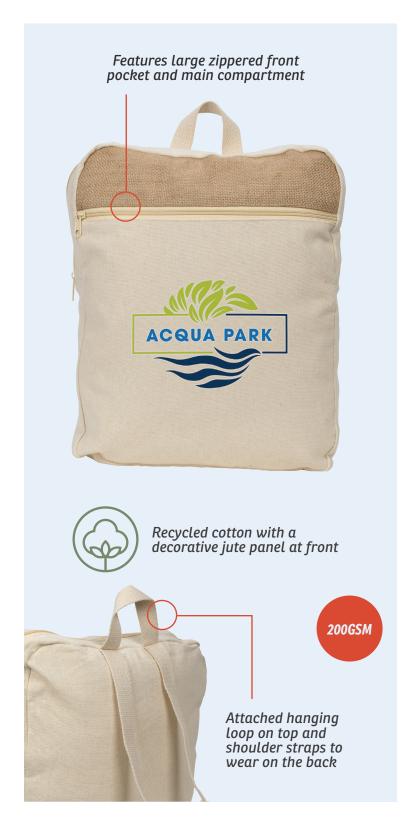

# Savanna Collection

WBA-SB24

Savanna Jute & Recycled Cotton Backpack

WBA-ST24

Savanna Jute & Recycled Cotton Cooler Tote

WBA-SC24

### Savanna Jute & Recycled Cotton Drawstring Backpack