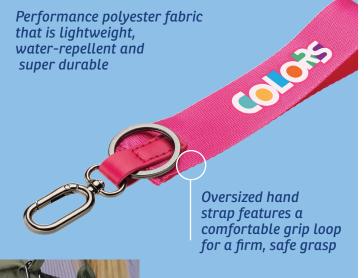

## Travel Bags & Accessories

ALB-BT24

**Business First Tech Organizer** 

Sleek performance polyester fabric that is colorful, lightweight, water-repellent and super durable

2 Layer pocket construction optimizes capacity and organization

Interior mesh pockets for cables, cords, earbuds and flash drives

Clip it to your favorite bag or backpack - this carabiner key chain is hard to miss!

Heavy duty carabiner and key ring are finished in premium gun metal finish for added good looks