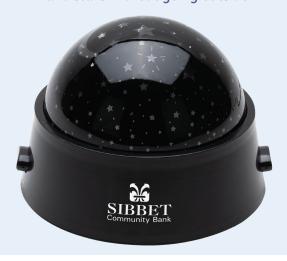

### **WLT-CN23**

### **Constellation Night Light**

See the universe and lay under the moon and stars without going outside!

ESP-AD24

Audio Dome Lighted Bluetooth Speaker with White Noise Sounds

Take a rest with this wireless speaker with white noise!