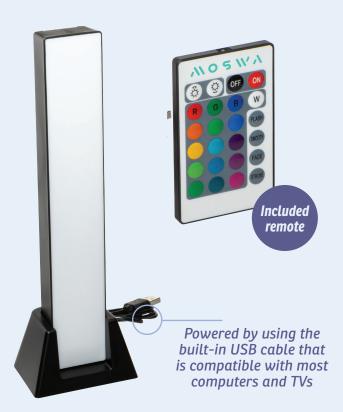

## Set the Mood!

WLT-MQ23

Marquee Multi-Color Light Bar with Remote Control

WLT-GG23

Gig 9.8 ft. 90-LED Light Strip with Remote Control

Base is removable for on-the-go or for horizontal display

1-1/2" x 9-1/4" vertical light bar

There are 16 preset colors and 4 light modes

There are 16 preset colors and 4 light modes