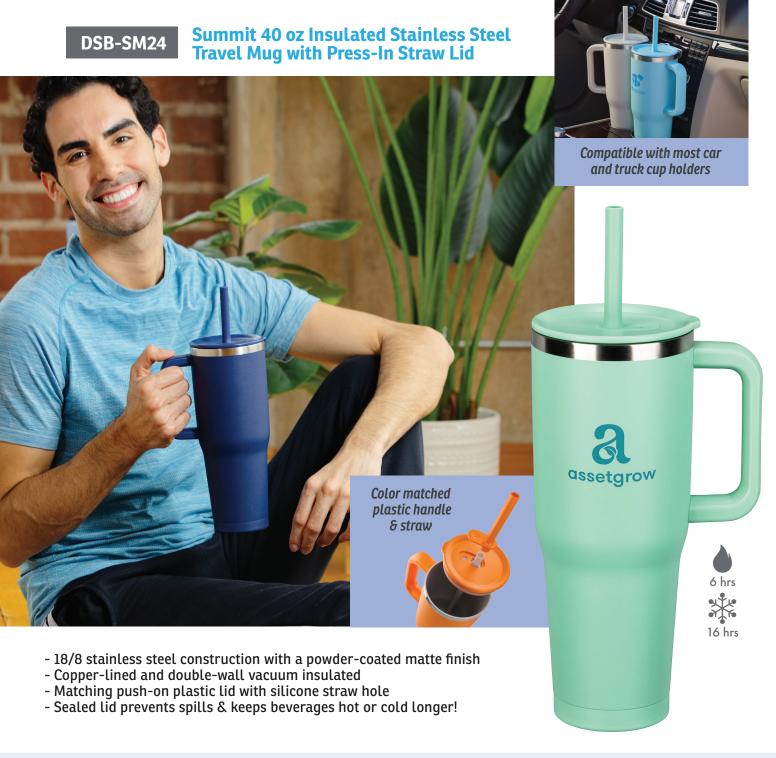

### DSB-DS24 Dash 21 oz Vacuum Insulated Stainless Steel Tumbler with Hand Strap

- 18/8 stainless steel construction with powder-coated matte finish
- Copper-lined double-wall insulated
- Condensation-free surface and perfect for on-the-go

### DSB-SK23 Side-Kick 17 oz Vacuum Insulated Stainless Steel Bottle

- 18/8 stainless steel construction with powder-coated matte finish
- Copper-lined double-wall vacuum insulated