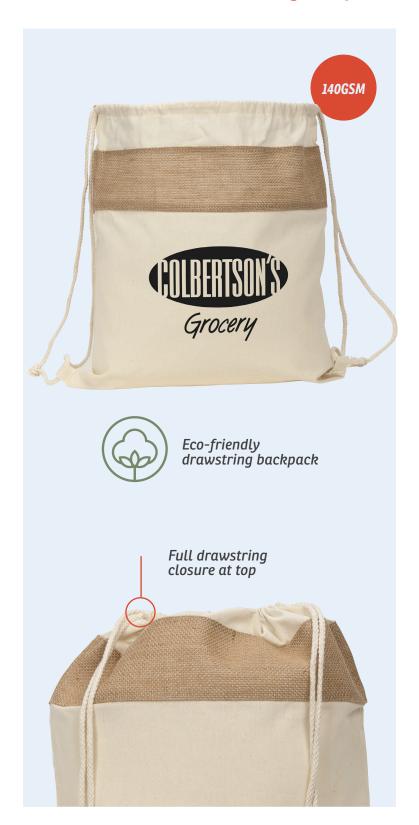

bound cover made of recyclable paper & cardboard 120 pages Extra tools included: (1) Pen with recycled cardboard shaft & black ink (2) 1 larger yellow sticky pad (25 sheets) (3) 4 colors of sticky notes (25 sheets of each color) WOF-FL24

Flip Recycled Spiral Notebook with Pen



WOF-WW24

Wildwood Cardboard Spiral Notebook



WOF-CL24 Cork & Linen Journal with Eco Pen



# Savanna Collection

WBA-SB24

Savanna Jute & Recycled Cotton Backpack

WBA-ST24

Savanna Jute & Recycled Cotton Cooler Tote





WBA-SC24

### Savanna Jute & Recycled Cotton Cooler Bag

With a decorative jute panel at front and back 200GSM Features front pocket and main compartment Lined with 2mm aluminum foam for insulation Eco-friendly 8-can cooler bag WBA-SD24

### Savanna Jute & Recycled Cotton Drawstring Backpack











### DSB-DS24 Dash 21 oz Vacuum Insulated Stainless Steel Tumbler with Hand Strap

- 18/8 stainless steel construction with powder-coated matte finish
- Copper-lined double-wall insulated
- Condensation-free surface and perfect for on-the-go



### DSB-SK23 Side-Kick 17 oz Vacuum Insulated Stainless Steel Bottle

- 18/8 stainless steel construction with powder-coated matte finish
- Copper-lined double-wall vacuum insulated









#### CLG-LR24

#### **Lumbar Support Roll Pillow**



Ergonomically designed for better support and sitting posture

Relax or work in comfort with our Lumbar Support Roll Pillow





Plush memory foam interior adapts to the contour of your body





## 2 in 1 Pillow Sleep Mask







Add a little laughter while you nap or rest your eyes!



PAL-SL24

I'