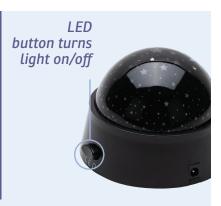

### **WLT-CN23**

### **Constellation Night Light**

See the universe and lay under the moon and stars without going outside!

ESP-AD24

Audio Dome Lighted Bluetooth Speaker with White Noise Sounds

Take a rest with this wireless speaker with white noise!