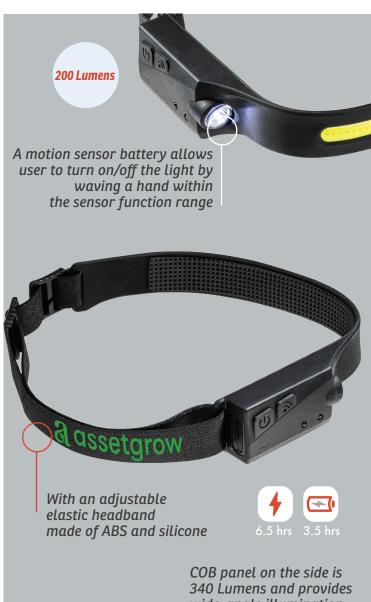

## The Great Outdoors!

WLT-RR24

**Retro Rechargeable** Pop Up COB Lantern

Powered by one built-in 1200mAh rechargeable battery

WLT-CM24

Comet Headlamp 2-in-1 Rechargeable COB Lightbar & LED Headlamp with On/Off Sensor

5 light modes:

- 100% COB
- 40% COB
- 100% LED
- 40% LED
- Flashing

wide-angle illumination