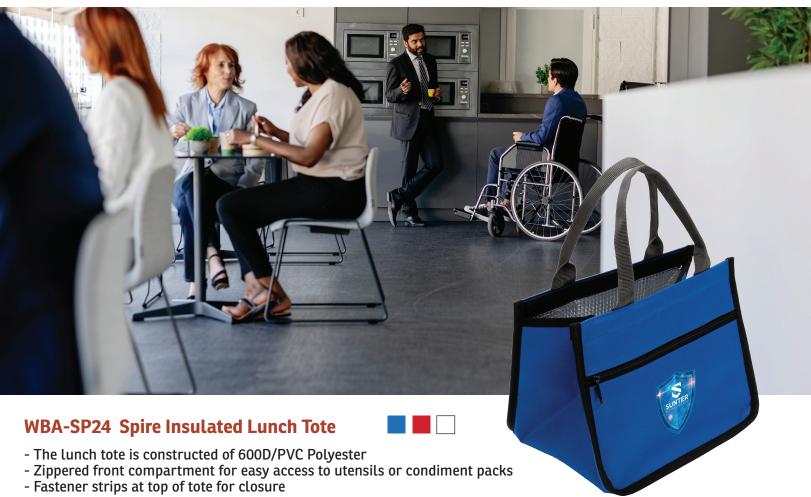

ess





Microwave for soothing WARMTH

Includes a luxury drawstring gift pouch

# Belt Bags



### ALB-AC24 Anywhere Belt Bag - Camouflage









## Travel Bags & Accessories





ALB-BT24

**Business First Tech Organizer** 



Sleek performance polyester fabric that is colorful, lightweight, water-repellent and super durable



2 Layer pocket construction optimizes capacity and organization

Interior mesh pockets for cables, cords, earbuds and flash drives









Clip it to your favorite bag or backpack - this carabiner key chain is hard to miss!

Heavy duty carabiner and key ring are finished in premium gun metal finish for added good looks



# Work – Life Balance

WOF-TH24

Thesis Hardcover Journal with Magnetic Closure & Pen



WHF-CR24

Crown Eye Mask with Wireless Headset







# Work – Life Balance



### DTM-TM23

#### Tamari 12 oz Glass Tumbler & Vacuum Insulated Cooler

- 2-in-1 design allows for use as a 12 oz glass tumbler or 11 oz insulated tumbler
- Double-wall vacuum insulated stainless steel construction









### EAC-RL23

#### Relay 5 Ft. Charging Station with Type-C, USB & AC Outlets



### EAC-ZP23

### Zip 5 Ft. Power Strip with Type-C, USB & AC Outlets



## **Adventure Awaits!**

**ESP-AN24** 

**Anthem Light-Up IPX6 Waterproof Wireless Speaker** 



DTM-VX23

#### Vortex 4-in-1 Stainless Steel Can Cooler

Serves 4 functions: insulated tumbler, 12 oz can cooler, slim can cooler and bottle cooler 3 hrs

Includes a screw-on insulator ring to secure cans or bottles





DTM-FE24

Fest 19 oz Vacuum Insulated Stainless Steel Beer Tumbler



## Th