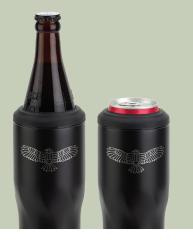

#### Vortex 4-in-1 Stainless Steel Can Cooler

Serves 4 functions: insulated tumbler, 12 oz can cooler, slim can cooler and bottle cooler 3 hrs

Includes a screw-on insulator ring to secure cans or bottles