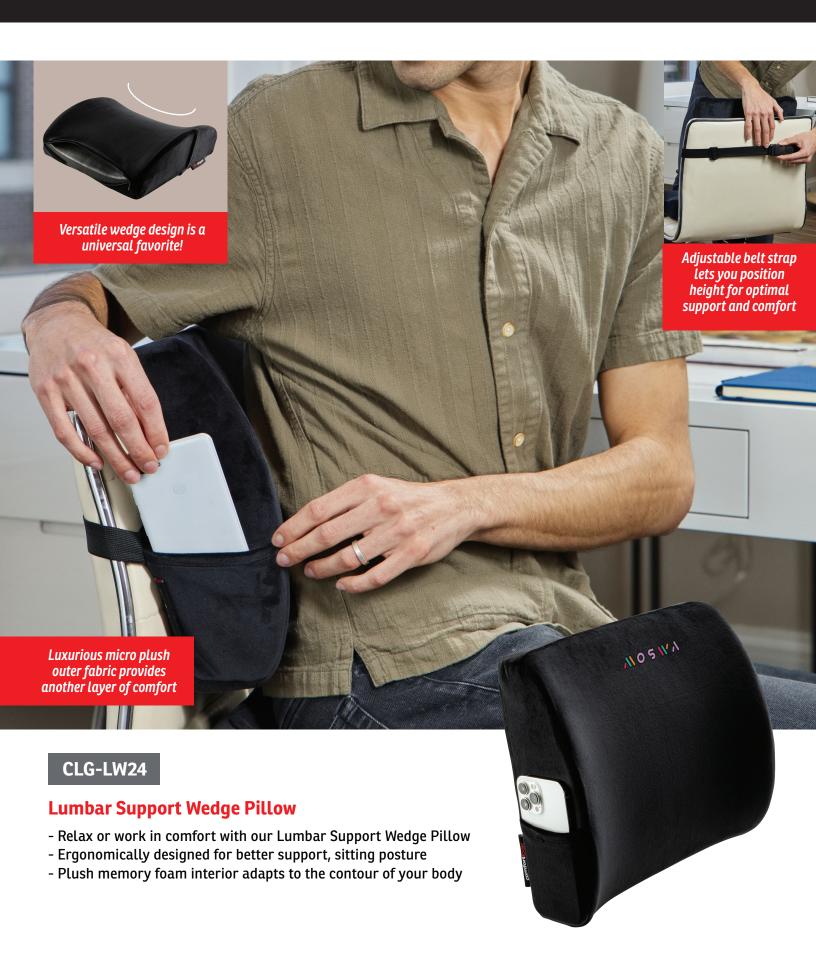

kpack

WBA-ST24

Savanna Jute & Recycled Cotton Cooler Tote





WBA-SC24

### Savanna Jute & Recycled Cotton Cooler Bag

With a decorative jute panel at front and back 200GSM Features front pocket and main compartment Lined with 2mm aluminum foam for insulation Eco-friendly 8-can cooler bag WBA-SD24

### Savanna Jute & Recycled Cotton Drawstring Backpack











### DSB-DS24 Dash 21 oz Vacuum Insulated Stainless Steel Tumbler with Hand Strap

- 18/8 stainless steel construction with powder-coated matte finish
- Copper-lined double-wall insulated
- Condensation-free surface and perfect for on-the-go



### DSB-SK23 Side-Kick 17 oz Vacuum Insulated Stainless Steel Bottle

- 18/8 stainless steel construction with powder-coated matte finish
- Copper-lined double-wall vacuum insulated









#### CLG-LR24

#### **Lumbar Support Roll Pillow**



Ergonomically designed for better support and sitting posture

Relax or work in comfort with our Lumbar Support Roll Pillow





Plush memory foam interior adapts to the contour of your body





## 2 in 1 Pillow Sleep Mask







Add a little laughter while you nap or rest your eyes!



PAL-SL24

I'M NOT SLEEPING...
I'm just resting

my eyes

PAL-SK24

PAL-CT24

## **Heat Therapy Collection**







weighted bear that soothes minor

aches, pains and everyday stress



Includes a grey snap on Bandana that is perfectly sized for customer logo and imprint

Simply microwave to experience the therapeutic benefit of heat therapy



Simply microwave to experience the

therapeutic benefit of heat therapy

customer logo and imprint

#### PA