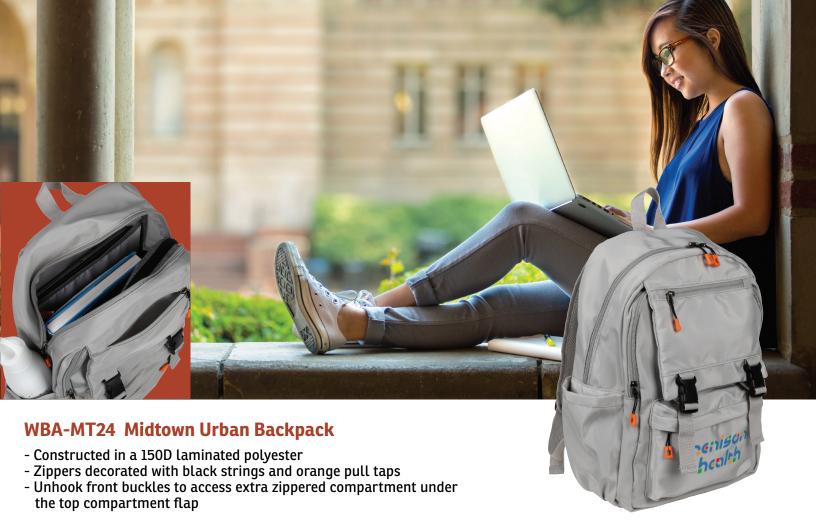

tress





Microwave for soothing WARMTH

Includes a luxury drawstring gift pouch

# Belt Bags



### ALB-AC24 Anywhere Belt Bag - Camouflage









## Travel Bags & Accessories





ALB-BT24

**Business First Tech Organizer** 



Sleek performance polyester fabric that is colorful, lightweight, water-repellent and super durable



2 Layer pocket construction optimizes capacity and organization

Interior mesh pockets for cables, cords, earbuds and flash drives









Clip it to your favorite bag or backpack - this carabiner key chain is hard to miss!

Heavy duty carabiner and key ring are finished in premium gun metal finish for added good looks



# Work – Life Balance

WOF-TH24

Thesis Hardcover Journal with Magnetic Closure & Pen



WHF-CR24

Crown Eye Mask with Wireless Headset







# Work – Life Balance



### DTM-TM23

#### Tamari 12 oz Glass Tumbler & Vacuum Insulated Cooler

- 2-in-1 design allows for use as a 12 oz glass tumbler or 11 oz insulated tumbler
- Double-wall vacuum insulated stainless steel construction









### EAC-RL23

#### Relay 5 Ft. Charging Station with Type-C, USB & AC Outlets



### EAC-ZP23

### Zip 5 Ft. Power Strip with Type-C, USB & AC Outlets



## **Adventure Awaits!**

**ESP-AN24** 

**Anthem Light-Up IPX6 Waterproof Wireless Speaker** 



DTM-VX23

#### Vortex 4-in-1 Stainless Steel Can Cooler

Serves 4 functions: insulated tumbler, 12 oz can cooler, slim can cooler and bottle cooler 3 hrs

Includes a screw-on insulator ring to secure cans or bottles





DTM-FE24

Fest 19 oz Vacuum Insulated Stainless Steel Beer Tumbler



##