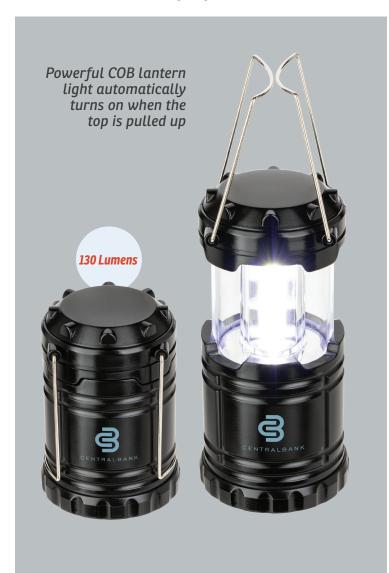

## The Great Outdoors!

WLT-RR24

**Retro Rechargeable** Pop Up COB Lantern

Powered by one built-in 1200mAh rechargeable battery

WLT-CM24

Comet Headlamp 2-in-1 Rechargeable COB Lightbar & LED Headlamp with On/Off Sensor