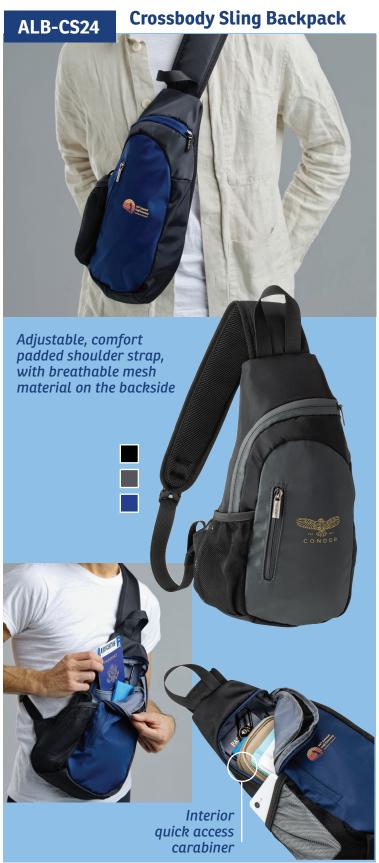

## Travel Bags & Accessories

ALB-BT24

**Business First Tech Organizer** 

Sleek performance polyester fabric that is colorful, lightweight, water-repellent and super durable

2 Layer pocket construction optimizes capacity and organization

Interior mesh pockets for cables, cords, earbuds and flash drives

Clip it to your favorite bag or backpack - this carabiner key chain is hard to miss!

Heavy duty carabiner and key ring are finished in premium gun metal finish for added good looks