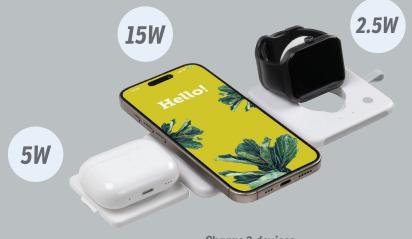

## Travel Smart!

EAC-MA24

Magport Tri-Fold 3-in-1 Wireless Charger

Built-in ambient light with 3 different brightness levels

Strong magnet that can attach to the back of an iPhone 12/13/14/15 or a smartphone with a metal ring on the back

Charge 3 devices simultaneously

WTV-QB23

Quiet Breeze Rechargeable Hand Fan with Carabiner

WCP-MP23

Magport Wallet Phone Wallet & Stand

EAC-PG23