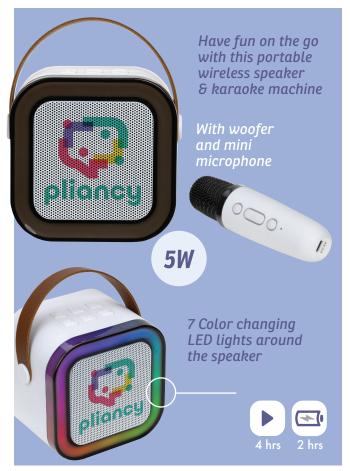

Choose from 13 different nature & white noise sounds

Built-in night light with 7-color changing LED lights or single color

ESP-AU24

Audition Wireless Karaoke Speaker with Microphone