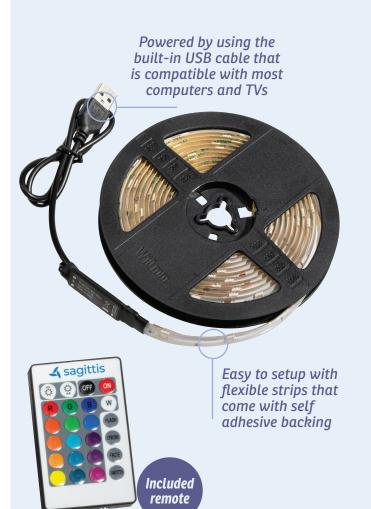

## Set the Mood!

WLT-MQ23

Marquee Multi-Color Light Bar with Remote Control

WLT-GG23

Gig 9.8 ft. 90-LED Light Strip with Remote Control

Base is removable for on-the-go or for horizontal display

1-1/2" x 9-1/4" vertical light bar

There are 16 preset colors and 4 light modes

There are 16 preset colors and 4 light modes