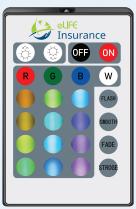

There are 16 preset colors and 4 light modes

There are 16 preset colors and 4 light modes