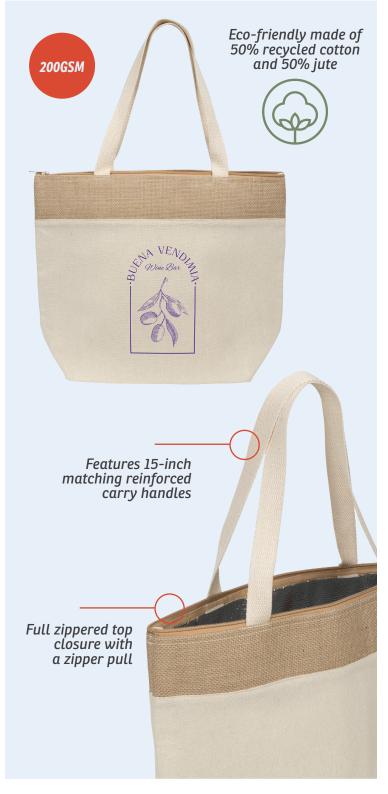

# Savanna Collection

WBA-SB24

Savanna Jute & Recycled Cotton Backpack

WBA-ST24

Savanna Jute & Recycled Cotton Cooler Tote

WBA-SC24