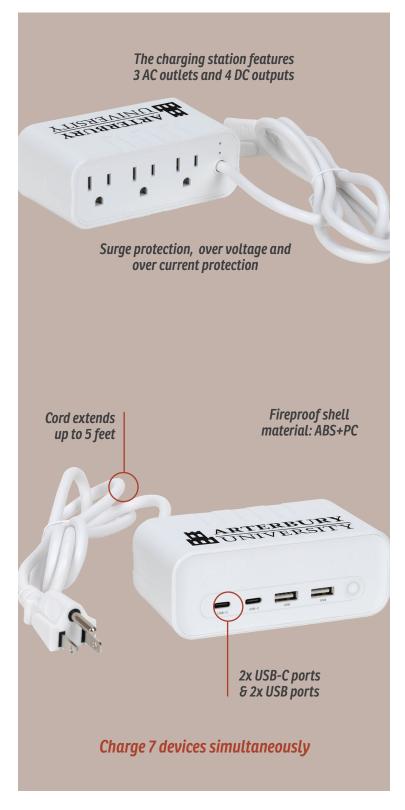

2 Layer pocket construction optimizes capacity and organization

Interior mesh pockets for cables, cords, earbuds and flash drives









Clip it to your favorite bag or backpack - this carabiner key chain is hard to miss!

Heavy duty carabiner and key ring are finished in premium gun metal finish for added good looks



# Work – Life Balance

WOF-TH24

Thesis Hardcover Journal with Magnetic Closure & Pen



WHF-CR24

Crown Eye Mask with Wireless Headset







# Work – Life Balance



### DTM-TM23

#### Tamari 12 oz Glass Tumbler & Vacuum Insulated Cooler

- 2-in-1 design allows for use as a 12 oz glass tumbler or 11 oz insulated tumbler
- Double-wall vacuum insulated stainless steel construction









### EAC-RL23

#### Relay 5 Ft. Charging Station with Type-C, USB & AC Outlets



### EAC-ZP23

### Zip 5 Ft. Power Strip with Type-C, USB & AC Outlets



## **Adventure Awaits!**

**ESP-AN24** 

**Anthem Light-Up IPX6 Waterproof Wireless Speaker** 



DTM-VX23

#### Vortex 4-in-1 Stainless Steel Can Cooler

Serves 4 functions: insulated tumbler, 12 oz can cooler, slim can cooler and bottle cooler 3 hrs

Includes a screw-on insulator ring to secure cans or bottles





DTM-FE24

Fest 19 oz Vacuum Insulated Stainless Steel Beer Tumbler



## The Great Outdoors!

WLT-RR24

**Retro Rechargeable** Pop Up COB Lantern





Powered by one built-in 1200mAh rechargeable battery





WLT-CM24

Comet Headlamp 2-in-1 Rechargeable COB Lightbar & LED Headlamp with On/Off Sensor



5 light modes:

- 100% COB
- 40% COB
- 100% LED
- 40% LED
- Flashing

wide-angle illumination



### W