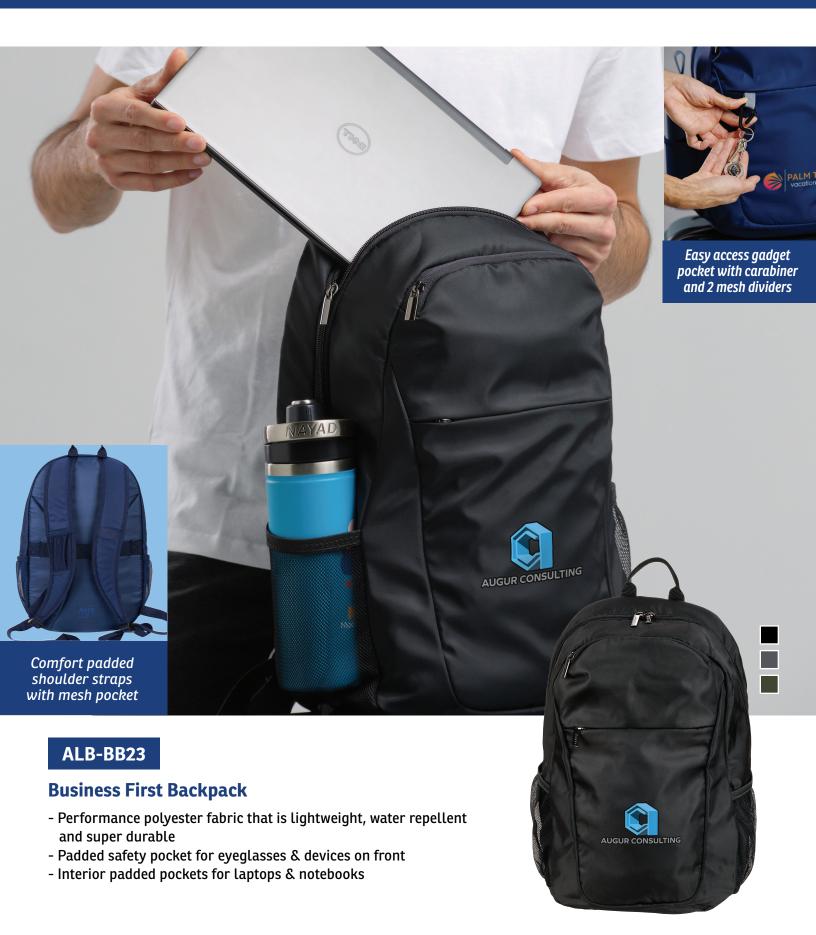

## Travel Bags & Accessories

ALB-BT24

**Business First Tech Organizer** 

Sleek performance polyester fabric that is colorful, lightweight, water-repellent and super durable

2 Layer pocket construction optimizes capacity and organization

Interior mesh pockets for cables, cords, earbuds and flash drives

Clip it to your favorite bag or backpack - this carabiner key chain is hard to miss!

Heavy duty carabiner and key ring are finished in premium gun metal finish for added good looks