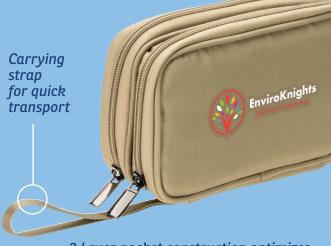

## Travel Bags & Accessories

ALB-BT24

**Business First Tech Organizer** 

Sleek performance polyester fabric that is colorful, lightweight, water-repellent and super durable

2 Layer pocket construction optimizes capacity and organization

Interior mesh pockets for cables, cords, earbuds and flash drives

Clip it to your favorite bag or backpack - this carabiner key chain is hard to miss!

Heavy duty carabiner and key ring are finished in premium gun metal finish for added good looks