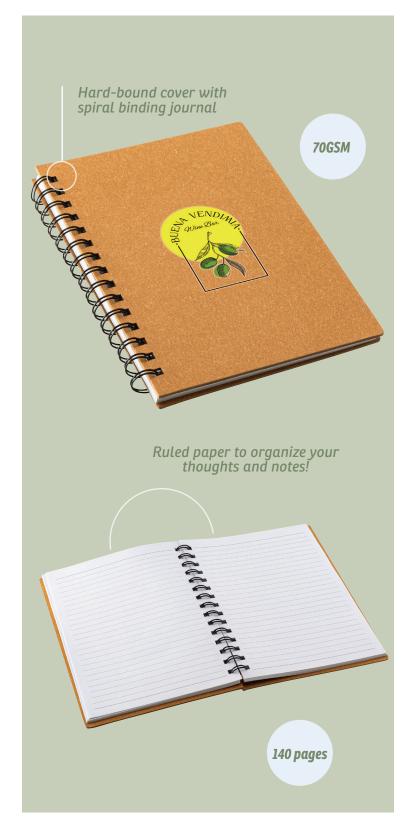

# Eco-friendly Journals

**WOF-AG24** 

Agenda Recycled Spiral Notebook with Sticky Notes & Pen

Elastic pen loop holds color matched gel pen with black ink Hard-bound cover made of recyclable paper & cardboard 120 pages Extra tools included: (1) Pen with recycled cardboard shaft & black ink (2) 1 larger yellow sticky pad (25 sheets) (3) 4 colors of sticky notes (25 sheets of each color) WOF-FL24