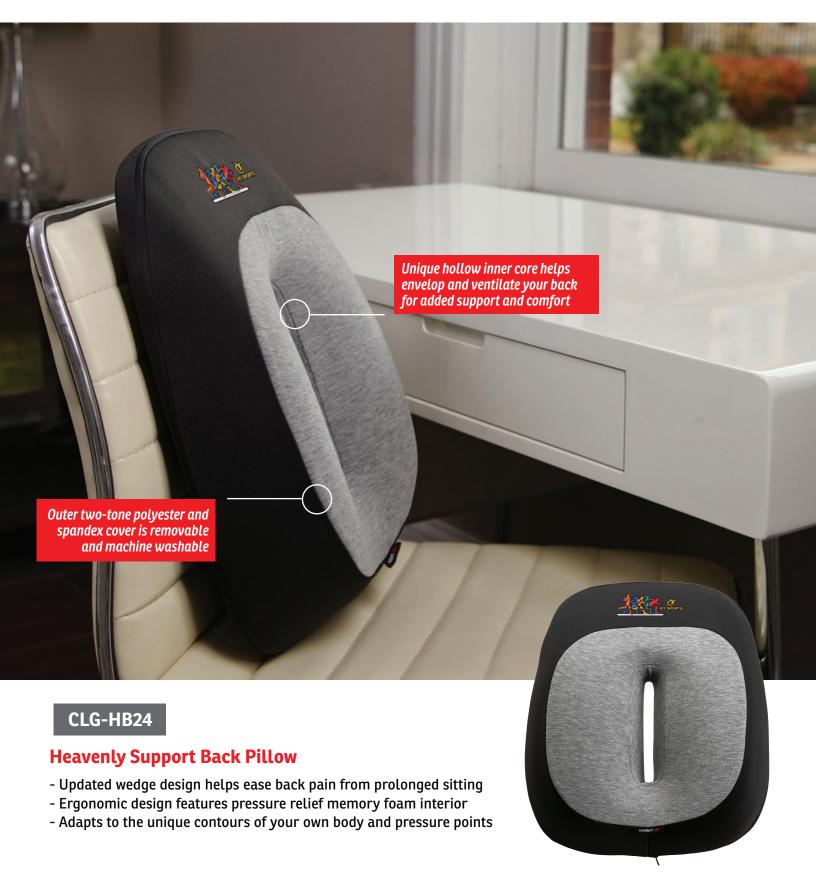

ackpack

WBA-ST24

Savanna Jute & Recycled Cotton Cooler Tote





WBA-SC24

### Savanna Jute & Recycled Cotton Cooler Bag

With a decorative jute panel at front and back 200GSM Features front pocket and main compartment Lined with 2mm aluminum foam for insulation Eco-friendly 8-can cooler bag WBA-SD24

### Savanna Jute & Recycled Cotton Drawstring Backpack











### DSB-DS24 Dash 21 oz Vacuum Insulated Stainless Steel Tumbler with Hand Strap

- 18/8 stainless steel construction with powder-coated matte finish
- Copper-lined double-wall insulated
- Condensation-free surface and perfect for on-the-go



### DSB-SK23 Side-Kick 17 oz Vacuum Insulated Stainless Steel Bottle

- 18/8 stainless steel construction with powder-coated matte finish
- Copper-lined double-wall vacuum insulated









#### CLG-LR24

#### **Lumbar Support Roll Pillow**



Ergonomically designed for better support and sitting posture

Relax or work in comfort with our Lumbar Support Roll Pillow





Plush memory foam interior adapts to the contour of your body





## 2 in 1 Pillow Sleep Mask







Add a little laughter while you nap or rest your eyes!



PAL-SL24

I'M NOT SLEEPING...
I'm just resting

my eyes

PAL-SK24

PAL-CT24

## **Heat Therapy Collection**







weighted bear that soothes minor

aches, pains and everyday stress



Includes a grey snap on Bandana that is perfectly sized for customer logo and imprint

Simply microwave to experience the therapeutic benefit of heat therapy



Simply microwave to experience the

therapeutic benefit of heat therapy

customer logo and imprint

####