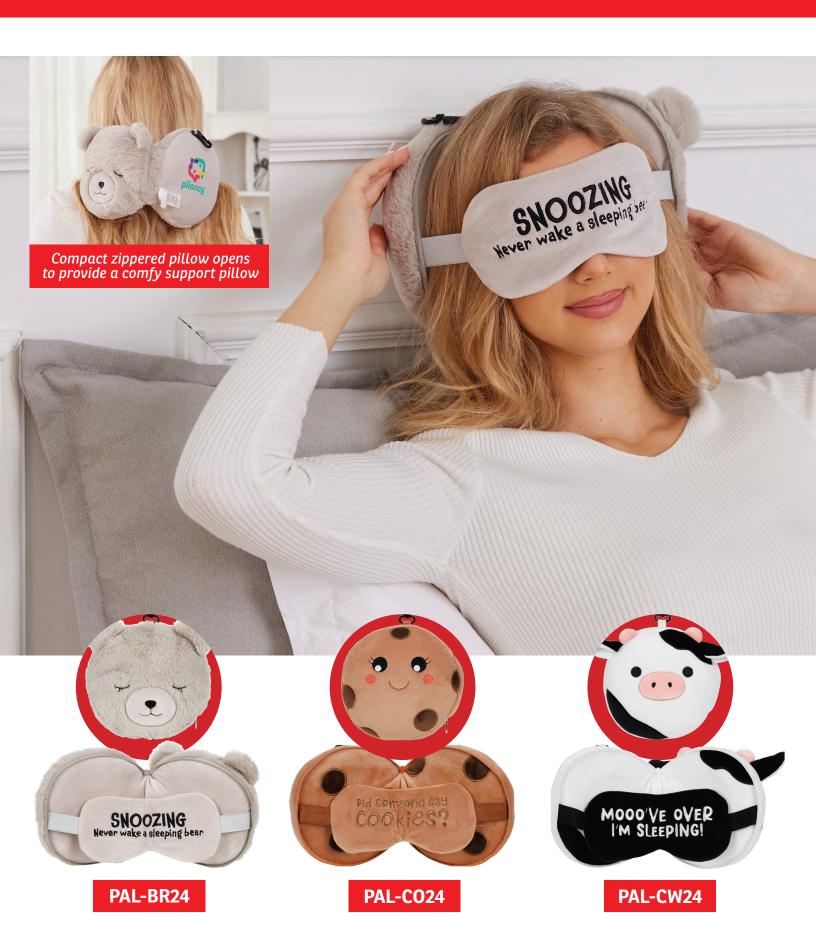

## 2 in 1 Pillow Sleep Mask

Add a little laughter while you nap or rest your eyes!

PAL-SL24

I'M NOT SLEEPING...
I'm just resting

my eyes

PAL-SK24

PAL-CT24