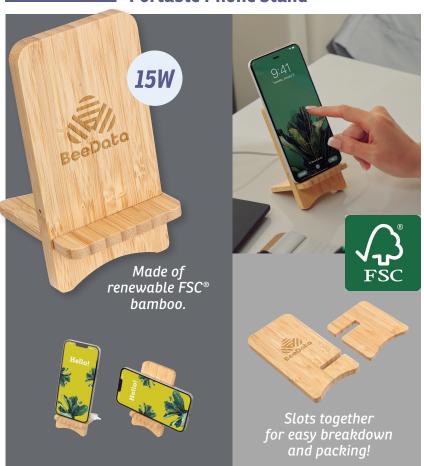

1-800-466-4428

# FSC® Office







Trident 15W Wireless
Charger Made With FSC®
Cork & Recycled Plastic



### Ovation 10W Stereo Speaker Made With FSC® Cork & Recycled Plastic



### WKA-DF23 Double Decker Lunch Box with FSC® Bamboo Lid & Utensils



## Set the Mood!

WLT-MQ23

Marquee Multi-Color Light Bar with Remote Control

WLT-GG23

Gig 9.8 ft. 90-LED Light Strip with Remote Control



Base is removable for on-the-go or for horizontal display



1-1/2" x 9-1/4" vertical light bar





There are 16 preset colors and 4 light modes







There are 16 preset colors and 4 light modes

### **WLT-CN23**

### **Constellation Night Light**

See the universe and lay under the moon and stars without going outside!













ESP-AD24

Audio Dome Lighted Bluetooth Speaker with White Noise Sounds

Take a rest with this wireles