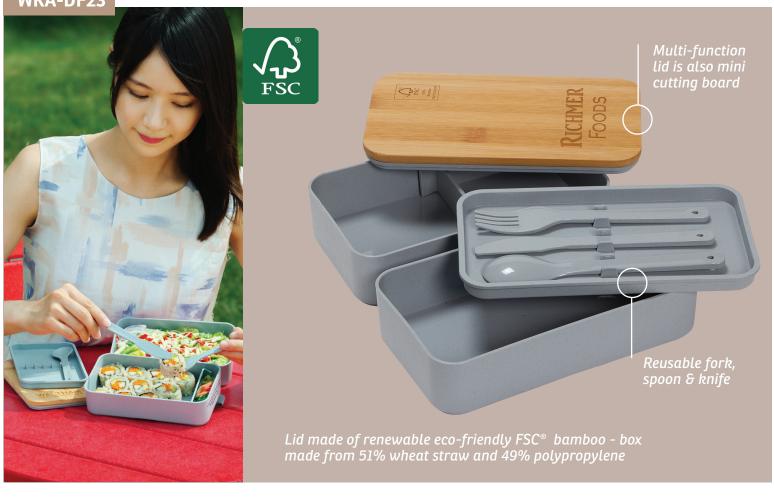

1-800-466-4428

# FSC® Office







Trident 15W Wireless
Charger Made With FSC®
Cork & Recycled Plastic



### Ovation 10W Stereo Speaker Made With FSC® Cork & Recycled Plastic



### WKA-DF23 Double Decker Lunch Box with FSC® Bamboo Lid & Utensils



## Set the Mood!

WLT-MQ23

Marquee Multi-Color Light Bar with Remote Control

WLT-GG23

Gig 9.8 ft. 90-LED Light Strip with Remote Control



Base is removable for on-the-go or for horizontal display



1-1/2" x 9-1/4" vertical light bar





There are 16 preset colors and 4 light modes







There are 16 preset colors and 4 light modes

### **WLT-CN23**

### **Constellation Night Light**

See the universe and lay under the moon and stars without going outside!













ESP-AD24

Audio Dome Lighted Bluetooth Speaker with White Noise Sounds

Take a rest with this wireless speaker with white noise!

Choose from 13 different nature & white noise sounds

Built-in night light with 7-color changing LED lights or single color

ESP-AU24

Audition Wireless Karaoke Speaker with Microphone