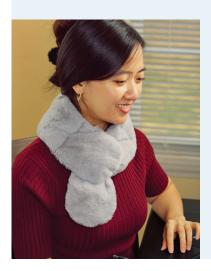

#### **Heat Therapy Neck Wrap**

Relax with our plush, weighted neck and shoulder wrap that soothes minor aches, pains and everyday stress

Soft, plush cover is 50% faux rabbit fur and 50% plush with clay bead and flaxseed filling

Includes a luxury drawstring gift pouch - designed for customer logo imprint

PAL-HE24 Heat Therapy Eye Pillow

Relax with our plush, weighted eye pillow that soothes minor aches, pains and everyday stress

Microwave for soothing WARMTH

Includes a luxury drawstring gift pouch