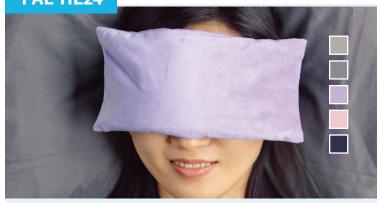

Includes a luxury drawstring gift pouch - designed for customer logo imprint

PAL-HE24 Heat Therapy Eye Pillow

Relax with our plush, weighted eye pillow that soothes minor aches, pains and everyday stress

Microwave for soothing WARMTH

Includes a luxury drawstring gift pouch