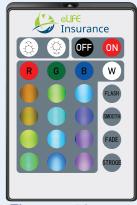

## Set the Mood!

WLT-MQ23

Marquee Multi-Color Light Bar with Remote Control

WLT-GG23

Gig 9.8 ft. 90-LED Light Strip with Remote Control

Base is removable for on-the-go or for horizontal display

1-1/2" x 9-1/4" vertical light bar

There are 16 preset colors and 4 light modes

There are 16 preset colors and 4 light modes