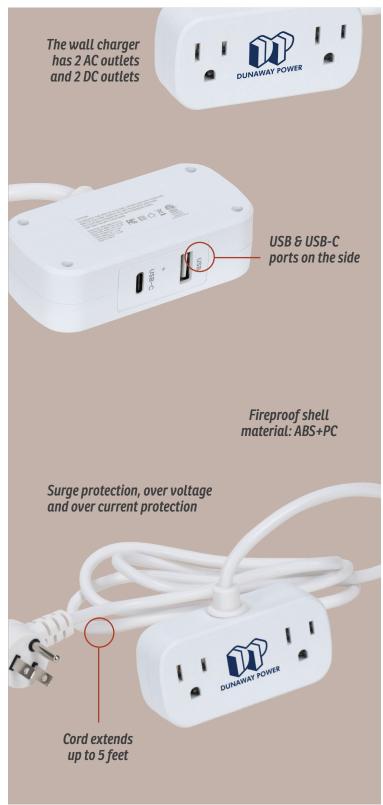

ior mesh pockets for cables, cords, earbuds and flash drives









Clip it to your favorite bag or backpack - this carabiner key chain is hard to miss!

Heavy duty carabiner and key ring are finished in premium gun metal finish for added good looks



# Work – Life Balance

WOF-TH24

Thesis Hardcover Journal with Magnetic Closure & Pen



WHF-CR24

Crown Eye Mask with Wireless Headset







# Work – Life Balance



### DTM-TM23

#### Tamari 12 oz Glass Tumbler & Vacuum Insulated Cooler

- 2-in-1 design allows for use as a 12 oz glass tumbler or 11 oz insulated tumbler
- Double-wall vacuum insulated stainless steel construction









### EAC-RL23

#### Relay 5 Ft. Charging Station with Type-C, USB & AC Outlets



### EAC-ZP23

### Zip 5 Ft. Power Strip with Type-C, USB & AC Outlets



## **Adventure Awaits!**

**ESP-AN24** 

**Anthem Light-Up IPX6 Waterproof Wireless Speaker** 



DTM-VX23

#### Vortex 4-in-1 Stainless Steel Can Cooler

Serves 4 functions: insulated tumbler, 12 oz can cooler, slim can cooler and bottle cooler 3 hrs

Includes a screw-on insulator ring to secure cans or bottles





DTM-FE24

Fest 19 oz Vacuum Insulated Stainless Steel Beer Tumbler



## The Great Outdoors!

WLT-RR24

**Retro Rechargeable** Pop Up COB Lantern





Powered by one built-in 1200mAh rechargeable battery





WLT-CM24

Comet Headlamp 2-in-1 Rechargeable COB Lightbar & LED Headlamp with On/Off Sensor



5 light modes:

- 100% COB
- 40% COB
- 100% LED
- 40% LED
- Flashing

wide-angle illumination



### WTV-ZE24

#### Zephyr Clip Fan with Power Bank, Light & Remote Control

Co