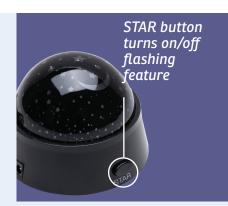

### **WLT-CN23**

### **Constellation Night Light**

See the universe and lay under the moon and stars without going outside!

ESP-AD24

Audio Dome Lighted Bluetooth Speaker with White Noise Sounds

Take a rest with this wireless speaker with white noise!