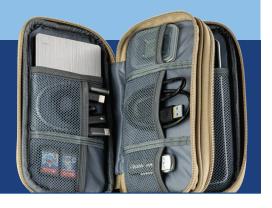

## Travel Bags & Accessories

ALB-BT24

**Business First Tech Organizer** 

Sleek performance polyester fabric that is colorful, lightweight, water-repellent and super durable

2 Layer pocket construction optimizes capacity and organization

Interior mesh pockets for cables, cords, earbuds and flash drives

Clip it to your favorite bag or backpack - this carabiner key chain is hard to miss!

Heavy duty carabiner and key ring are finished in premium gun metal finish for added good looks