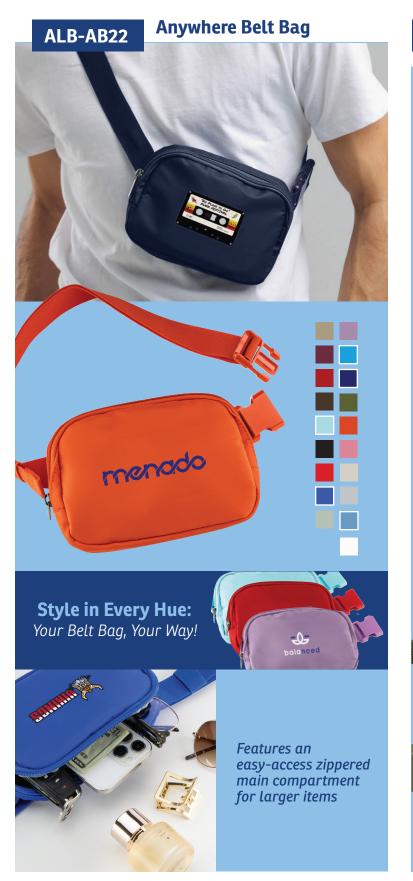

snap on Bandana that is perfectly sized for customer logo and imprint

Simply microwave to experience the therapeutic benefit of heat therapy



Simply microwave to experience the

therapeutic benefit of heat therapy

customer logo and imprint

#### PAL-HN24

#### **Heat Therapy Neck Wrap**

Relax with our plush, weighted neck and shoulder wrap that soothes minor aches, pains and everyday stress



Soft, plush cover is 50% faux rabbit fur and 50% plush with clay bead and flaxseed filling







Includes a luxury drawstring gift pouch - designed for customer logo imprint



PAL-HE24 Heat Therapy Eye Pillow



Relax with our plush, weighted eye pillow that soothes minor aches, pains and everyday stress





Microwave for soothing WARMTH

Includes a luxury drawstring gift pouch

# Belt Bags



### ALB-AC24 Anywhere Belt Bag - Camouflage









## Travel Bags & Accessories





ALB-BT24

**Business First Tech Organizer** 



Sleek performance polyester fabric that is colorful, lightweight, water-repellent and super durable



2 Layer pocket construction optimizes capacity and organization

Interior mesh pockets for cables, cords, earbuds and flash drives









Clip it to your favorite bag or backpack - this carabiner key chain is hard to miss!

Heavy duty carabiner and key ring are finished in premium gun metal finish for added good looks



# Work – Life Balance

WOF-TH24

Thesis Hardcover Journal with Magnetic Closure & Pen



WHF-CR24

Crown Eye Mask with Wireless Headset







# Work – Life Balance



### DTM-TM23

#### Tamari 12 oz Glass Tumbler & Vacuum Insulated Co