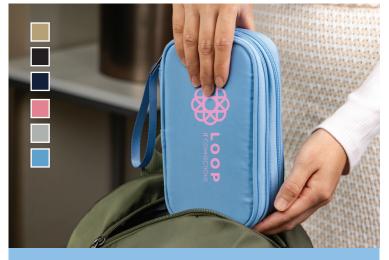

## Travel Bags & Accessories

ALB-BT24

**Business First Tech Organizer** 

Sleek performance polyester fabric that is colorful, lightweight, water-repellent and super durable

2 Layer pocket construction optimizes capacity and organization