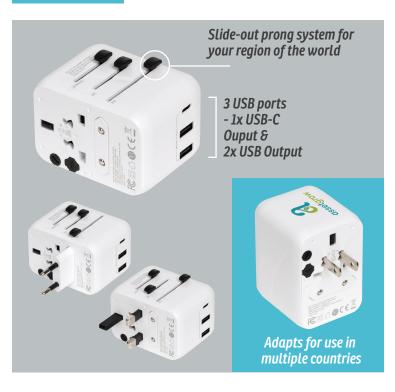

### WTV-ZE24

#### Zephyr Clip Fan with Power Bank, Light & Remote Control

Compact 5" portable fan comes with a remote to control fan speed, charge with port in the back and light on the front!







Equipped with an adjustable LED 270 Lumen light with three brightness levels

for easy use anywhere

WBA-SF24

### Sunfish Water Resistant Utility Bag



## Travel Smart!

EAC-MA24

Magport Tri-Fold 3-in-1 Wireless Charger



Built-in ambient light with 3 different brightness levels







Strong magnet that can attach to the back of an iPhone 12/13/14/15 or a smartphone with a metal ring on the back



Charge 3 devices simultaneously

WTV-QB23

Quiet Breeze Rechargeable Hand Fan with Carabiner



WCP-MP23

Magport Wallet Phone Wallet & Stand



EAC-PG23

### **Pegasus Travel Adapter**