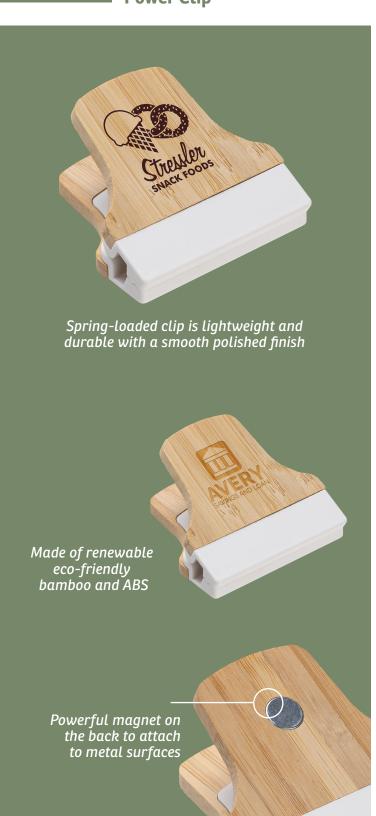

odes







There are 16 preset colors and 4 light modes

### **WLT-CN23**

### **Constellation Night Light**

See the universe and lay under the moon and stars without going outside!













ESP-AD24

Audio Dome Lighted Bluetooth Speaker with White Noise Sounds

Take a rest with this wireless speaker with white noise!

Choose from 13 different nature & white noise sounds

Built-in night light with 7-color changing LED lights or single color

ESP-AU24

Audition Wireless Karaoke Speaker with Microphone



# Eco - Centric

EPB-SV24

Sovereign 4000mAh Wireless Charging Power Bank with Recycled Case

Charges 3 devices simultaneously with wireless charger pad (1), USB port (2), & USB Type-C port (3)! Case is made of 100% recycled 4000mAh ABS material

WMG-BM24

Bamboo Magnetic Power Clip







# Eco-friendly Journals

**WOF-AG24** 

Agenda Recycled Spiral Notebook with Sticky Notes & Pen

Elastic pen loop holds color matched gel pen with black ink Hard-bound cover made of recyclable paper & cardboard 120 pages Extra tools included: (1) Pen with recycled cardboard shaft & black ink (2) 1 larger yellow sticky pad (25 sheets) (3) 4 colors of sticky notes (25 sheets of each color) WOF-FL24

Flip Recycled Spiral Notebook with Pen



WOF-WW24

Wildwood Cardboard Spiral Notebook



WOF-CL24 Cork & Linen Journal with Eco Pen



# Savanna Collection

WBA-SB24

Savanna Jute & Recycled Cotton Backpack

WBA-ST24

Savanna Jute & Recycled Cotton Cooler Tote





WBA-SC24

### Savanna Jute & Recycled Cotton Cooler Bag

With a decorative jute panel at front and back 200GSM Features front