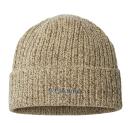

118518 Columbia Whirlibird™ Watch Cap

Product Featured: SF000 Gildan. 812 BELLA+CANVAS. 8860R Liberty Bags.

Trend Alert! Oversized is in! Go up a couple sizes in your sweatshirt for a cozier, oversized fit.