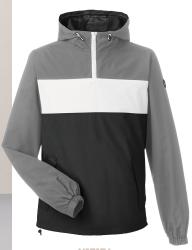

118518 Columbia Whirlibird™ Watch Cap

Product Featured: SF000 Gildan. 812 BELLA+CANVAS. 8860R Liberty Bags.

Trend Alert! Oversized is in! Go up a couple sizes in your sweatshirt for a cozier, oversized fit.