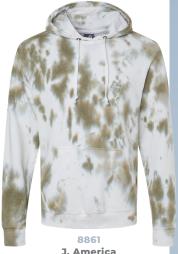

1. W23716 MV Sport. 2. PURE Atlantis Headwear. 3. 8884 J. America. 4. 8861 J. America. 5. 195411 Columbia. 6. 2050 Sportsman. 7. FOS901243 Oakley. **Cutting Edge Opportunities** 

200BW Dyenomite Bleach Wash T-Shirt

Hanes
Ultimate Cotton® Crewneck Sweatshirt

**BM6101** Boxercraft Riptide Shorts

**GB465** The Game Pigment-Dyed Cap

J. America Tie-Dyed Fleece Hooded Sweatshirt

J. America Tie-Dyed Fleece Joggers