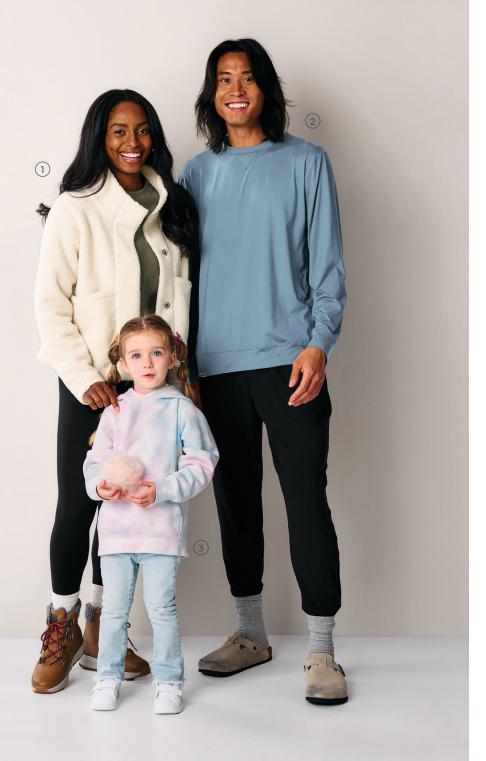

118518 Columbia Whirlibird™ Watch Cap

Product Featured: SF000 Gildan. 812 BELLA+CANVAS. 8860R Liberty Bags.

Trend Alert! Oversized is in! Go up a couple sizes in your sweatshirt for a cozier, oversized fit.

BW6501 **Boxercraft** Women's Flannel Shorts

FOS900546 Oakley 5L Travel Pouch

PRM15YSB **Independent Trading Co.** Youth Special Blend Raglan Hooded Sweatshirt

A671S adidas Sustainable Rope Cap

**GDH280 ComfortWash by Hanes** Garment-Dyed Jersey Hooded Long Sleeve T-Shirt

**Imperial** The Montage Pom Knit