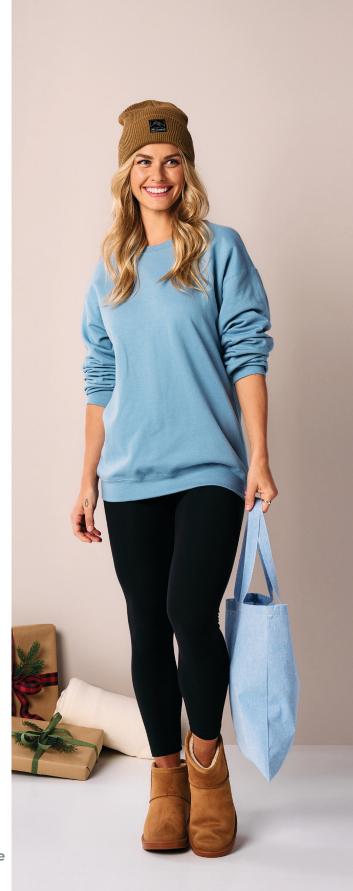

118518 Columbia Whirlibird™ Watch Cap

Product Featured: SF000 Gildan. 812 BELLA+CANVAS. 8860R Liberty Bags.

Trend Alert! Oversized is in! Go up a couple sizes in your sweatshirt for a cozier, oversized fit.