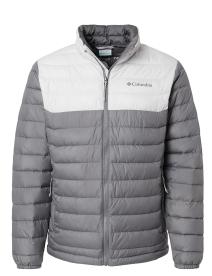

118518 Columbia Whirlibird™ Watch Cap

Product Featured: SF000 Gildan. 812 BELLA+CANVAS. 8860R Liberty Bags.

Trend Alert! Oversized is in! Go up a couple sizes in your sweatshirt for a cozier, oversized fit.