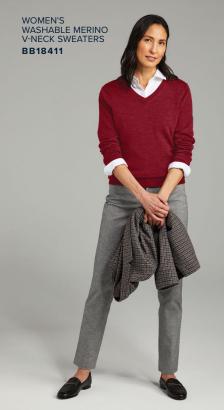

ch to your wardrobe. WOMEN'S OPEN-NECK SATIN BLOUSE BB18009



### Pick Your Polo



A classic pique in an iconic silhouette – the pima cotton polo fits in with stylish sophistication no matter how you wear it.



### The Classic Sweater

A timeless wardrobe essential, evolved for year-round comfort with soft Pima cotton.



















### Easy Versatility



Soft double knit fabric brings a polished feeling to comfortable favorites, perfect for year-round layering.











## Modern Vintage



Diamond-quilted outerwear that balances classic American style with contemporary performance.









## Business Ready



Versatile backpacks and briefcases built to protect the tech you need and travel with you throughout your day.

## The Looks

























































Brooks Brothers