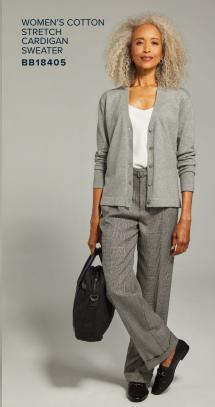

touch to your wardrobe. WOMEN'S OPEN-NECK SATIN BLOUSE BB18009



### Pick Your Polo



A classic pique in an iconic silhouette – the pima cotton polo fits in with stylish sophistication no matter how you wear it.



### The Classic Sweater

A timeless wardrobe essential, evolved for year-round comfort with soft Pima cotton.



















### Easy Versatility



Soft double knit fabric brings a polished feeling to comfortable favorites, perfect for year-round layering.











## Modern Vintage



Diamond-quilted outerwear that balances classic American style with contemporary performance.









## Business Ready



Versatile backpacks and briefcases built to protect the tech you need and travel with you throughout your day.

## The Looks

























































Brooks Brothers