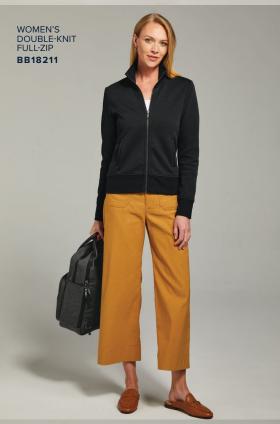

to your wardrobe. WOMEN'S OPEN-NECK SATIN BLOUSE BB18009



### Pick Your Polo



A classic pique in an iconic silhouette – the pima cotton polo fits in with stylish sophistication no matter how you wear it.



### The Classic Sweater

A timeless wardrobe essential, evolved for year-round comfort with soft Pima cotton.



















### Easy Versatility



Soft double knit fabric brings a polished feeling to comfortable favorites, perfect for year-round layering.











## Modern Vintage



Diamond-quilted outerwear that balances classic American style with contemporary performance.









## Business Ready



Versatile backpacks and briefcases built to protect the tech you need and travel with you throughout your day.

## The Looks

























































Brooks Brothers