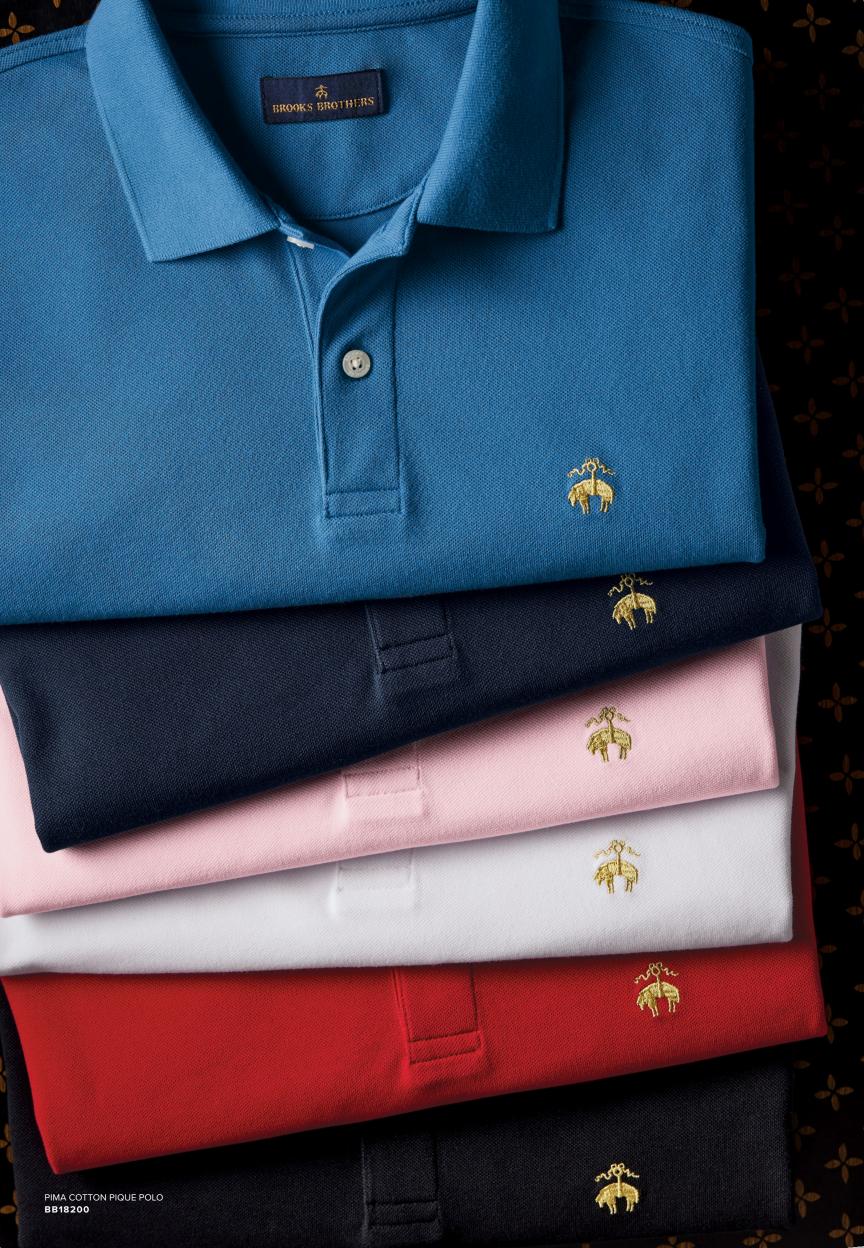

### Pick Your Polo

A classic pique in an iconic silhouette – the pima cotton polo fits in with stylish sophistication no matter how you wear it.