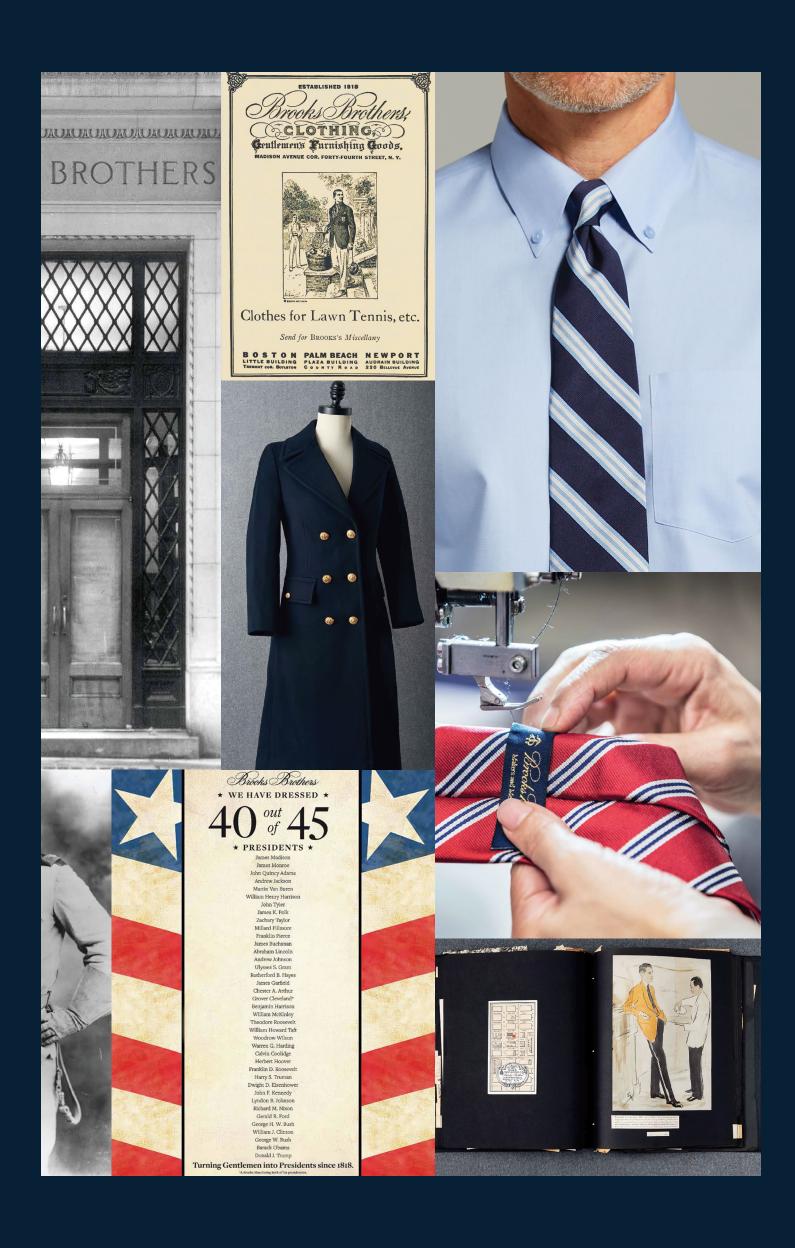

1-800-466-4428

Established in 1818, Brooks Brothers is the oldest retailer in the United States and was the first American brand to offer ready-to-wear tailored clothing. As the inventor of the button-down collar and the creator of some of fashion's most iconic styles, Brooks Brothers takes great pride in combining timetested craftsmanship and state-of-the-art design in everything it makes.

Bridging the gap between art, finance and politics, Brooks Brothers has been worn by prominent actors, media personalities and over 40 US Presidents.

The Brooks Brothers prep look speaks
to every generation. You already know it because you've
seen it worn by stars in your favorite movies, investors on
Wall Street and influencers in your social media feed.