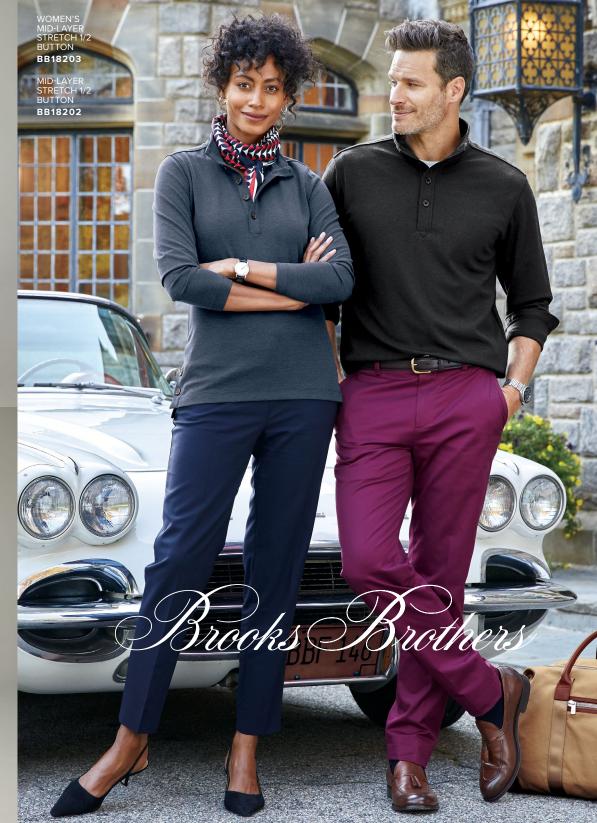

s an easy, elegant touch to your wardrobe. WOMEN'S OPEN-NECK SATIN BLOUSE BB18009



### Pick Your Polo



A classic pique in an iconic silhouette – the pima cotton polo fits in with stylish sophistication no matter how you wear it.



### The Classic Sweater

A timeless wardrobe essential, evolved for year-round comfort with soft Pima cotton.



















### Easy Versatility



Soft double knit fabric brings a polished feeling to comfortable favorites, perfect for year-round layering.











## Modern Vintage



Diamond-quilted outerwear that balances classic American style with contemporary performance.









## Business Ready



Versatile backpacks and briefcases built to protect the tech you need and travel with you throughout your day.

## The Looks

























































Brooks Brothers