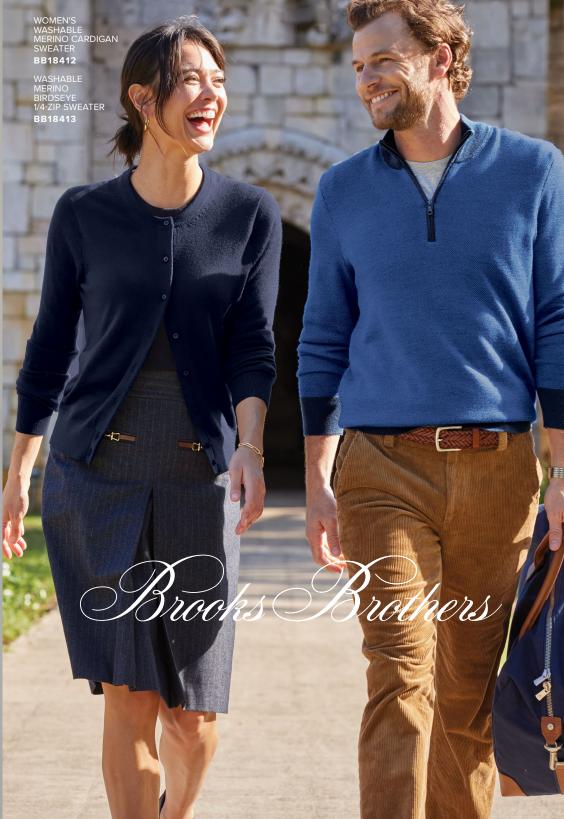

gant touch to your wardrobe. WOMEN'S OPEN-NECK SATIN BLOUSE BB18009



### Pick Your Polo



A classic pique in an iconic silhouette – the pima cotton polo fits in with stylish sophistication no matter how you wear it.



### The Classic Sweater

A timeless wardrobe essential, evolved for year-round comfort with soft Pima cotton.



















### Easy Versatility



Soft double knit fabric brings a polished feeling to comfortable favorites, perfect for year-round layering.











## Modern Vintage



Diamond-quilted outerwear that balances classic American style with contemporary performance.









## Business Ready



Versatile backpacks and briefcases built to protect the tech you need and travel with you throughout your day.

## The Looks

























































Brooks Brothers