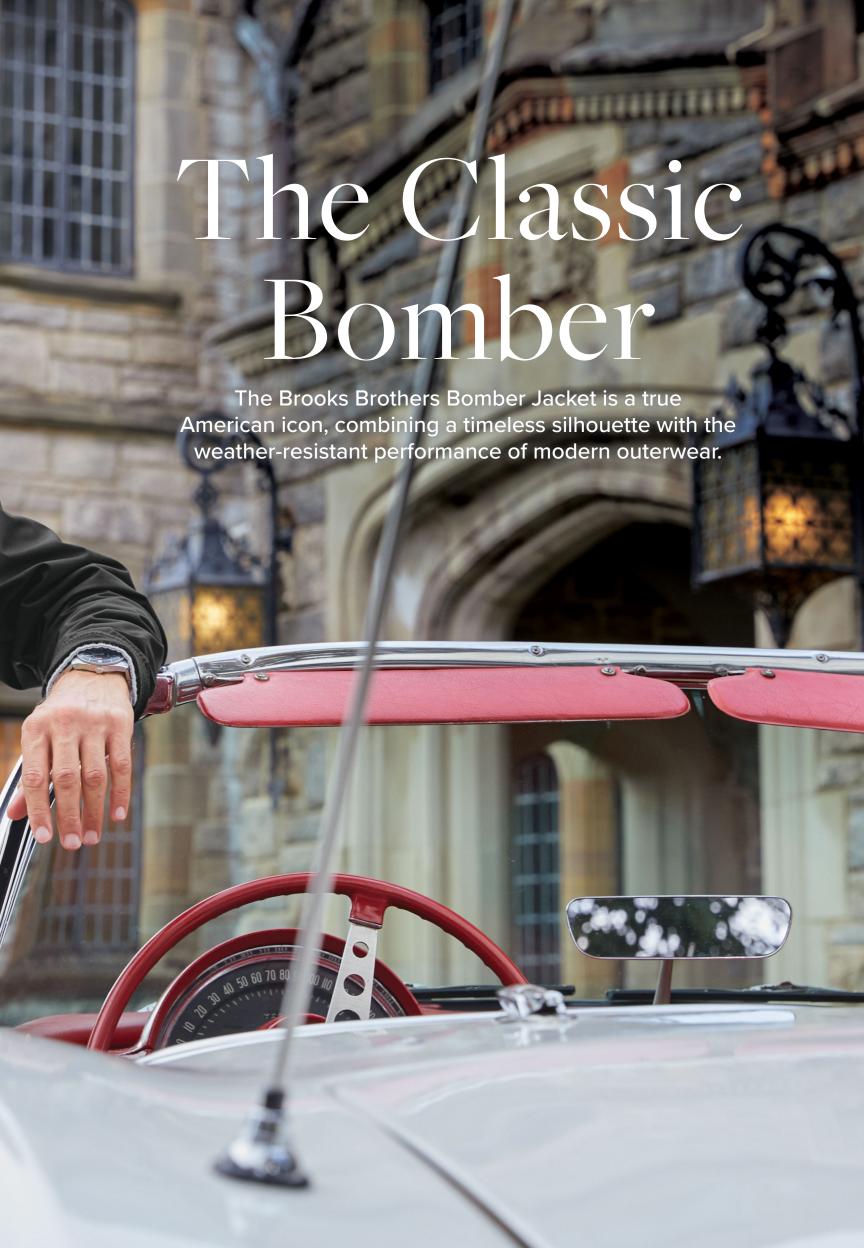

## Modern Vintage

Diamond-quilted outerwear that balances classic American style with contemporary performance.