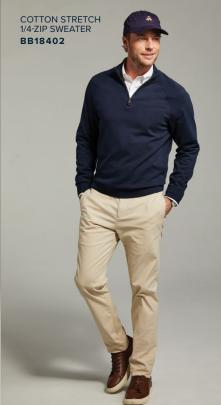

ouch to your wardrobe. WOMEN'S OPEN-NECK SATIN BLOUSE BB18009



### Pick Your Polo



A classic pique in an iconic silhouette – the pima cotton polo fits in with stylish sophistication no matter how you wear it.



### The Classic Sweater

A timeless wardrobe essential, evolved for year-round comfort with soft Pima cotton.



















### Easy Versatility



Soft double knit fabric brings a polished feeling to comfortable favorites, perfect for year-round layering.











## Modern Vintage



Diamond-quilted outerwear that balances classic American style with contemporary performance.









## Business Ready



Versatile backpacks and briefcases built to protect the tech you need and travel with you throughout your day.

## The Looks

























































Brooks Brothers