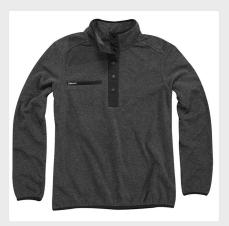

CALLAWAY MEN'S 1/4 ZIP
WATER REPELLENT PULLOVER
CGM540

CALLAWAY MEN'S FULL ZIP WAFFLE FLEECE JACKET CGM503

**APPAREL** 