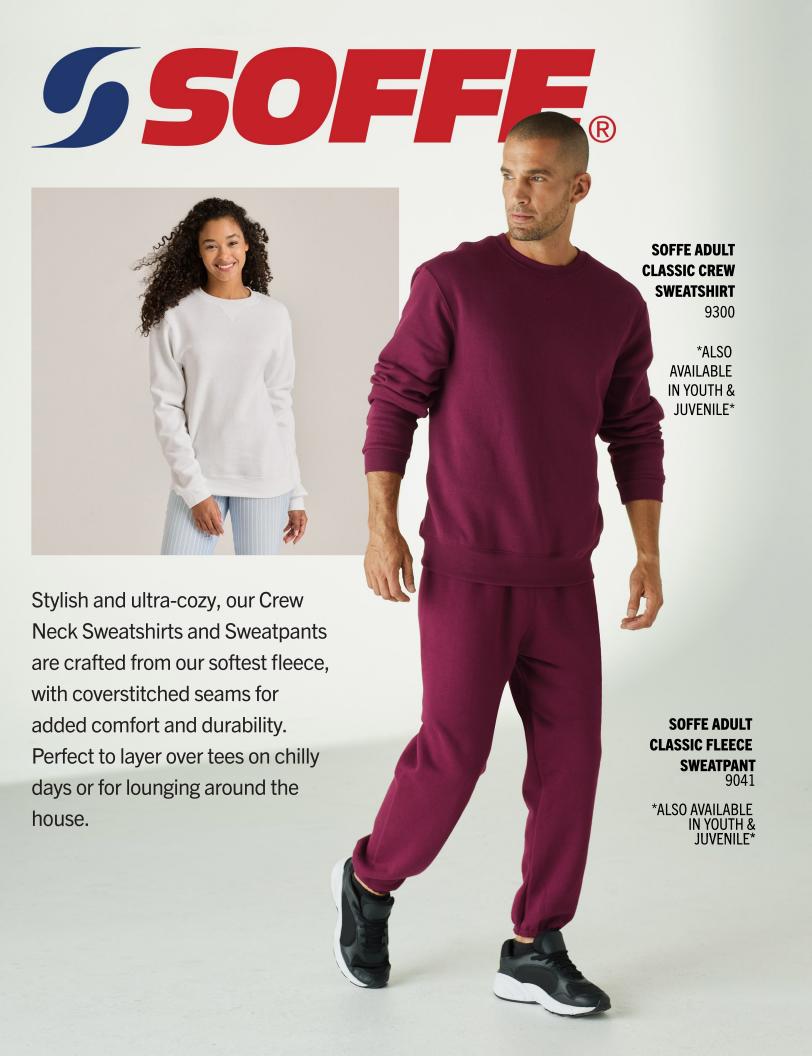

WINTER APPAREL GUIDE

PLATINUM ADULT INTERLOCK JERSEY HOODIE P917J

PLATINUM ADULT TRI-BLEND RAGLAN HOODIE P909T

SNOW HEATHER FRENCH TERRY ZIP HOODIE 94300

ADULT FRENCH TERRY CREW 97100

ADULT HEAVYWEIGHT CREW 99100

HEAVYWEIGHT ZIP HOODIE 99300

SOFFE ADULT FULL ZIP MOCK NECK SWEATSHIRT 9310M

\*ALSO AVAILABLE IN ADULT, YOUTH & TODDLER SIZING\*

CALLAWAY MEN'S FULL ZIP OTTOMAN JACKET CGM771

CALLAWAY MEN'S SOFT TOUCH HOODIE CGM774