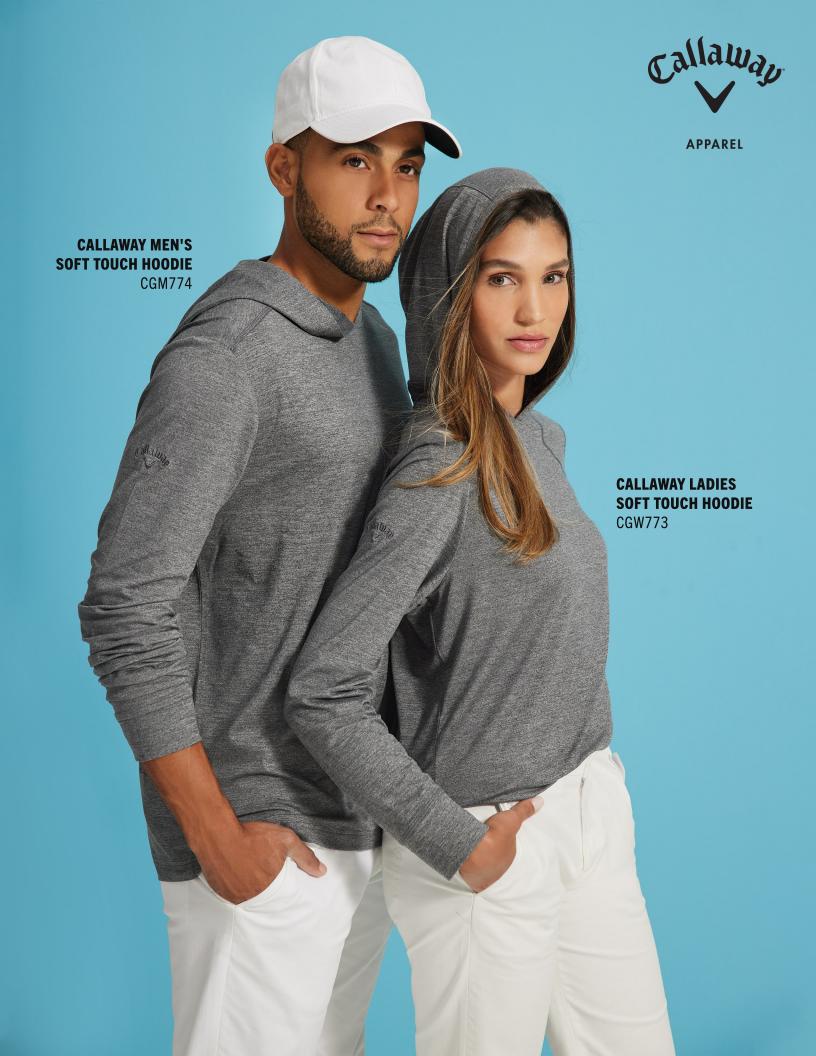

HEAVYWEIGHT ZIP HOODIE 99300

SOFFE ADULT FULL ZIP MOCK NECK SWEATSHIRT 9310M

\*ALSO AVAILABLE IN ADULT, YOUTH & TODDLER SIZING\*

CALLAWAY MEN'S FULL ZIP OTTOMAN JACKET CGM771

CALLAWAY MEN'S SOFT TOUCH HOODIE CGM774

## **OUTERWEAR**

CALLAWAY LADIES
FULL ZIP OTTOMAN JACKET
CGW772

CALLAWAY LADIES SOFT TOUCH HOODIE CGW773

CALLAWAY LADIES' 1/4 ZIP WATER REPELLENT PULLOVER CGW545

CALLAWAY LADIES' FULL ZIP WAFFLE FLEECE JACKET CGW510