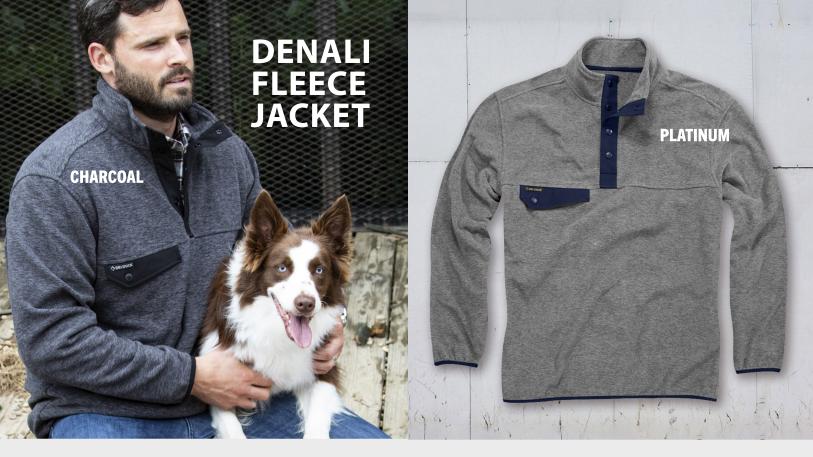

WAFFLE KNIT WATCH CAP 0C808

CHUNKY WATCH CAP 0C804

SUPER STRETCH KNIT WATCH CAP KN-400

DENALI FLEECE JACKET 7352

WOMEN'S DENALI FLEECE JACKET 9340

CHEYENNE HOODED WORK JACKET 5020

CROSSFIRE HOODED FLEECE JACKET 7033