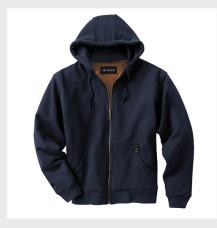

WAFFLE KNIT WATCH CAP 0C808

CHUNKY WATCH CAP 0C804

SUPER STRETCH KNIT WATCH CAP KN-400

DENALI FLEECE JACKET 7352

WOMEN'S DENALI FLEECE JACKET 9340

CHEYENNE HOODED WORK JACKET 5020

CROSSFIRE HOODED FLEECE JACKET 7033