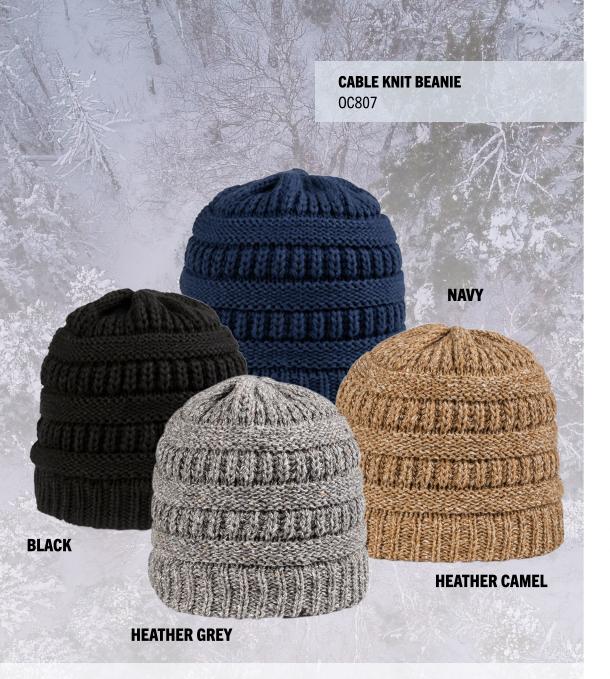

## ICONIC AMERICAN SPORTSWEAR WITH MODERN MINDED STYLE

FLEECE JOGGER PANT 8800

FLANNEL JOGGER PANT B8810

FULL ZIP FLEECE JACKET 3061

FULL ZIP FLEECE VEST 3010

Winter beanies keep your head warm but their design and colors make them so much more than just warmers. Outdoor Cap beanies come in a variety of styles and colors, perfect for everyone in your family. Your embroidered logo, school name or monogram makes it even more special.

WAFFLE KNIT WATCH CAP 0C808

CHUNKY WATCH CAP 0C804

SUPER STRETCH KNIT WATCH CAP KN-400

DENALI FLEECE JACKET 7352

WOMEN'S DENALI FLEECE JACKET 9340

CHEYENNE HOODED WORK JACKET 5020

CROSSFIRE HOODED FLEECE JACKET 7033