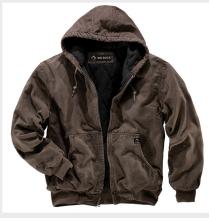

FULL ZIP WAFFLE FLEECE JACKET CGW510

## PERRY ELLIS





ORIGINAL PENGUIN FULL ZIP HOODIE OGW001/OGM00M ORIGINAL PENGUIN
CLUBHOUSE MOCK PULLOVER
OGKSB222/OGKSA049

## ICONIC AMERICAN SPORTSWEAR WITH MODERN MINDED STYLE









FLEECE JOGGER PANT 8800



FLANNEL JOGGER PANT B8810



FULL ZIP FLEECE JACKET 3061



FULL ZIP FLEECE VEST 3010







Winter beanies keep your head warm but their design and colors make them so much more than just warmers. Outdoor Cap beanies come in a variety of styles and colors, perfect for everyone in your family. Your embroidered logo, school name or monogram makes it even more special.





WAFFLE KNIT WATCH CAP 0C808



CHUNKY WATCH CAP 0C804



SUPER STRETCH KNIT WATCH CAP KN-400











DENALI FLEECE JACKET 7352



WOMEN'S DENALI FLEECE JACKET 9340



CHEYENNE HOODED WORK JACKET 5020



CROSSFIRE HOODED FLEECE JACKET 7033



MAVERICK JACKET 5028



ENDEAVOR JACKET 5037

## WINTER APPAREL GUIDE