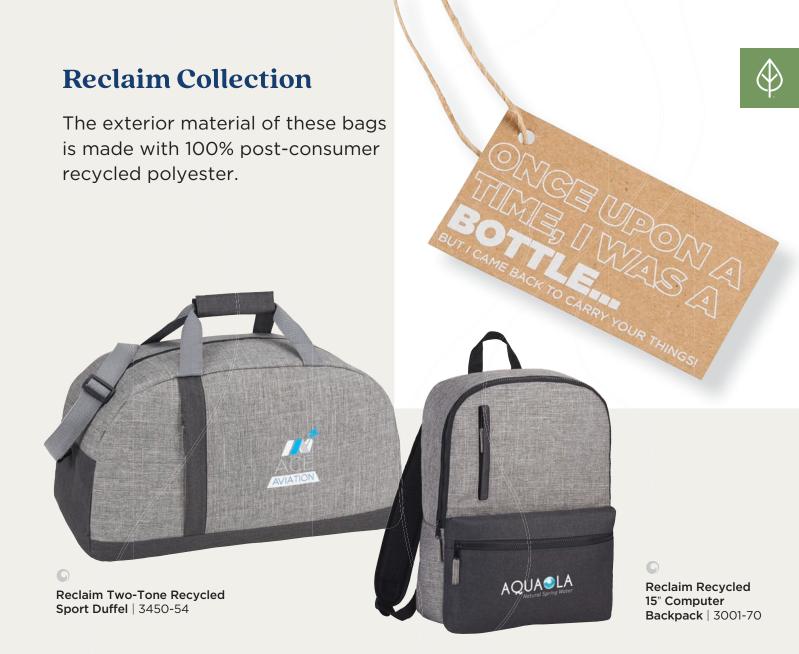

## **Recycled Cotton**

Pre-consumer recycled cotton is salvaged from the manufacturing of cotton goods, while post-consumer is from used tees, towels and upholstery.

5.5" x 8.5" Recycled Cotton Bound JournalBook® | 2800-94