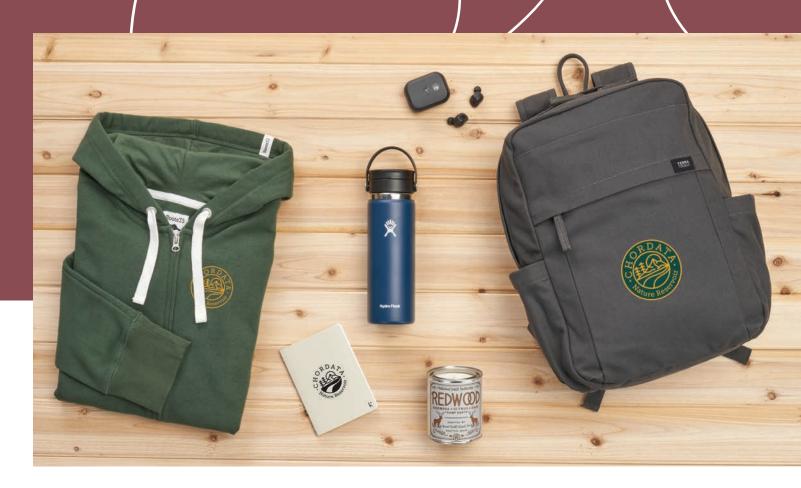

## Made From Recycled Stainless Steel

Terra Thread Fairtrade
Executive Work Tote | 9008-04

Using Fairtrade organic cotton & applying traceable, transparent, and ecologically sound practices, Terra Thread is on a mission to lead a transformation in organic cotton farming, and give consumers better, more planet-friendly choices for everyday essentials. Each purchase of Terra Thread supports Feeding America campaign to end hunger.