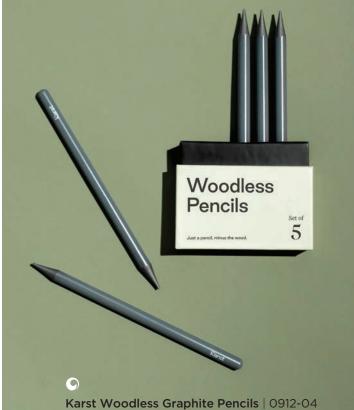

## **karst**

Made from 100% sustainably recycled stone, and without bleaches or acids, Karst Stone Paper™ is built to be better than wood-pulp paper: more durable, more sustainable, and infinitely smoother to write, doodle or draw on.

- Purpose Partners
- Brands That Give Back
- Responsible Sourcing
- Eco-Friendly And Sustainable Products

**Karst Pocket Stone** Paper Notebook 0912-05

5.5" x 8.5" Karst **Stone Soft Bound** Notebook | 0912-02