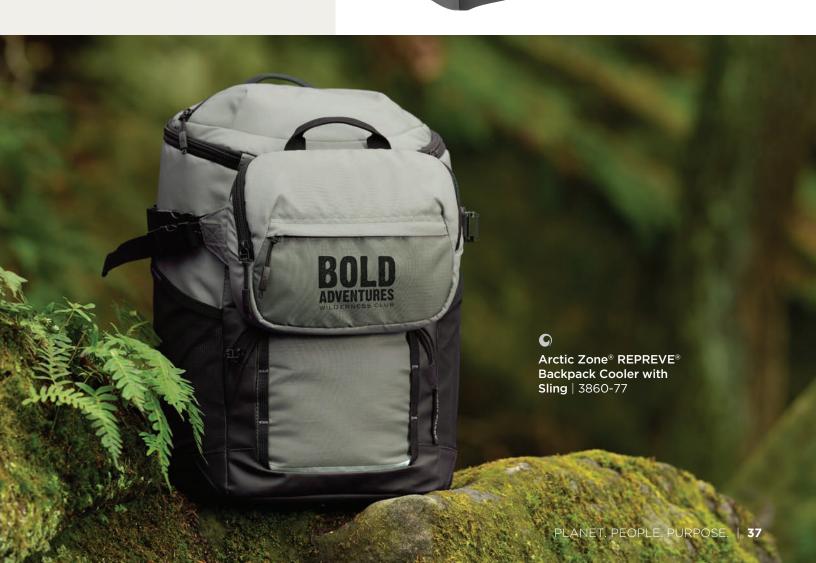

- Purpose Partners
- Brands That Give Back

BioLite Alpenglow 250 | 1095-03

BioLite SolarPanel 5+ | 1095-04

High-performance coolers featuring REPREVE®, a material made from recycled plastic bottles, and an on-trend 20oz mug made from 91% recycled stainless steel.