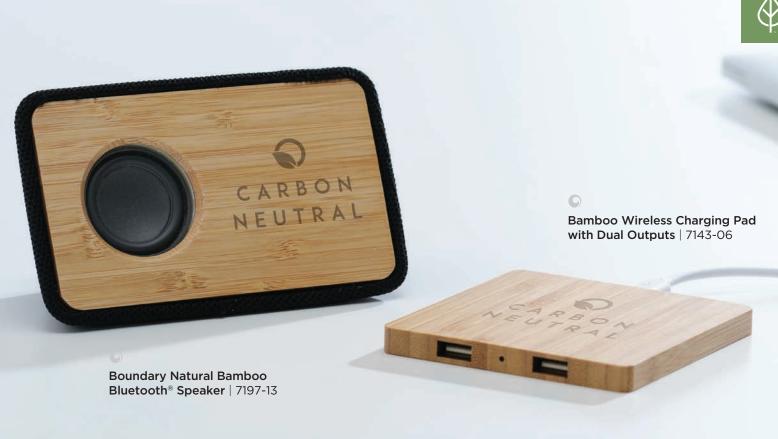

#### **Eco-Friendly And** Sustainable Products

Products made with materials that are better for the planet — recycled plastic, organic cotton, FSC®-certified bamboo and more.

Certified B Coxps and other forward-thinking retail brands that are all in on environmental and social responsibility.

## Eco-Friendly And Sustainable Products

Products made with materials that are better for the planet — recycled plastic, organic cotton, FSC® — certified bamboo and more.

GOOD & WELL SUPPLY CO

tentree

EKOBO