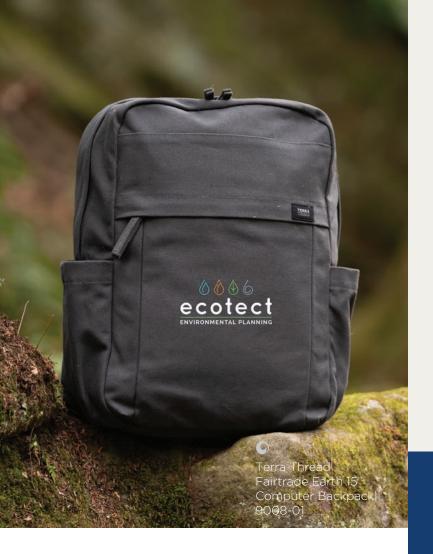

## Made From Recycled Stainless Steel

Terra Thread Fairtrade
Executive Work Tote | 9008-04

Using Fairtrade organic cotton & applying traceable, transparent, and ecologically sound practices, Terra Thread is on a mission to lead a transformation in organic cotton farming, and give consumers better, more planet-friendly choices for everyday essentials. Each purchase of Terra Thread supports Feeding America campaign to end hunger.