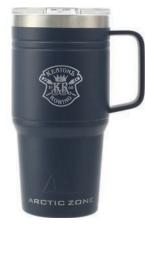

- Purpose Partners
- Brands That Give Back

BioLite Alpenglow 250 | 1095-03

BioLite SolarPanel 5+ | 1095-04

High-performance coolers featuring REPREVE®, a material made from recycled plastic bottles, and an on-trend 20oz mug made from 91% recycled stainless steel.

Arctic Zone® REPREVE® Recycled 6 Can Lunch Cooler | 3860-81

Same classics, made with recycled materials.