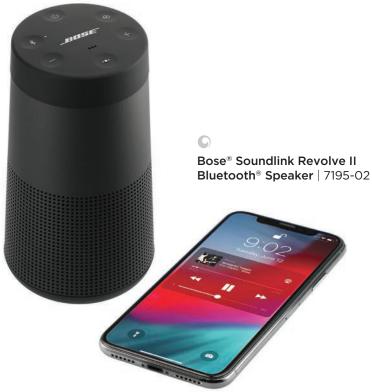

Welly® Tumbler & Traveler **Bundle Set** | 1629-12

Welly® Copper Vacuum Tumbler 16oz | 1629-03

In 2019, Bose® established the Sound Sanctuary program, donating products to bring comfort to individuals with sensory or auditory needs. Bose® is proud to use its technology for a positive impact on individuals in real life with real needs.