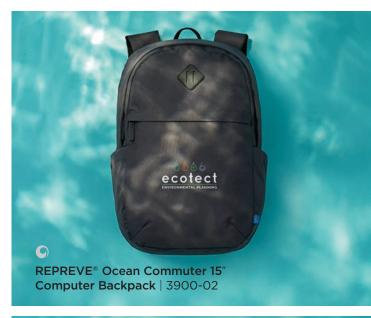

### REPREVE® Ocean

Bags made with recycled ocean-bound plastic retrieved from coastlines around the world.

REPREVE® Ocean Everyday 15" Computer Backpack | 3900-01

REPREVE® Ocean
Computer Tote | 3900-05

Merchant & Craft Revive 15" Computer **Rucksack** | 3750-35