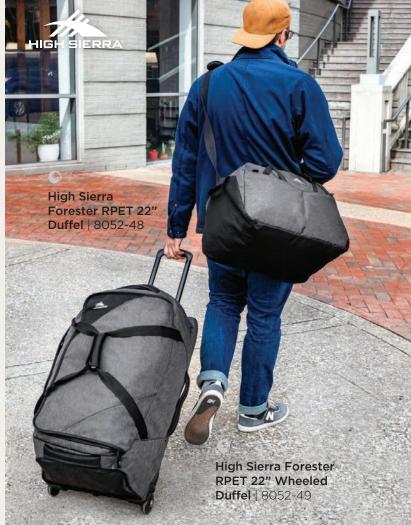

### rPET

Used in bottles and containers, polyethylene terephthalate (PET) is the most commonly recycled plastic in the world.