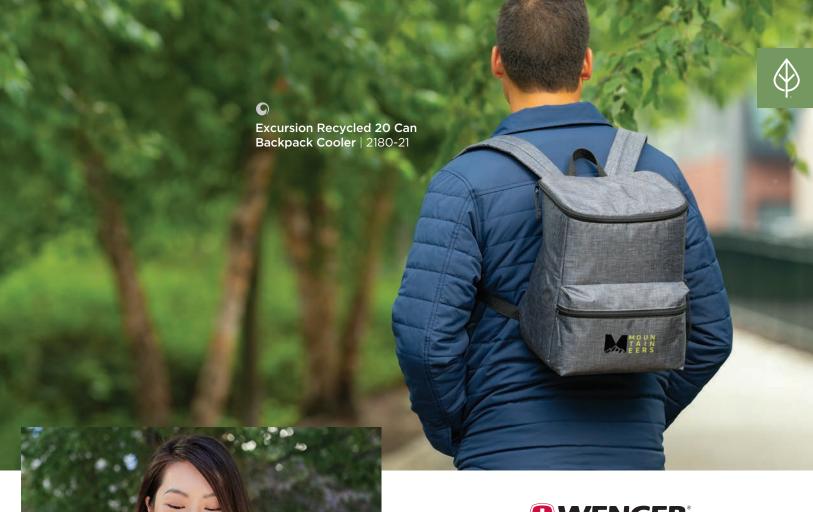

ank | 7125-02



Nimble Apollo 15W Wireless Charging Stand 7125-04







The iconic backpack brand makes bags with 600D recycled polyester.



• Eco-Friendly And Sustainable Products



JanSport® Cool Student 15" Computer Backpack | 1967-03



JanSport® Big Student 15"
Computer Backpack | 1967-02



large-scale disasters.



• Brands that Give Back



The Forest Stewardship Council® helps take care of forests for future generations. By choosing these products, you are supporting responsible management of the world's forests.







5" x 7" FSC® Recycled Notebook and Pen Set | SM-5274



5.5" x 7" FSC® Recycled Spiral Notebook w/ RPET Pen | SM-5268







### rPET

Used in bottles and containers, polyethylene terephthalate (PET) is the most commonly recycled plastic in the world.













## **WENGER**





### REPREVE® Ocean

Bags made with recycled ocean-bound plastic retrieved from coastlines around the world.





REPREVE® Ocean Everyday 15" Computer Backpack | 3900-01



REPREVE® Ocean
Computer Tote | 3900-05











Merchant & Craft Revive 15" Computer **Rucksack** | 3750-35



MERCHANT & CRAFT

Merchant & Craft Revive rPET Lunch Cooler | 3750-32





## **Recycled Cotton**

Pre-consumer recycled cotton is salvaged from the manufacturing of cotton goods, while post-consumer is from used tees, towels and upholstery.











5.5" x 8.5" Recycled Cotton Bound JournalBook® | 2800-94



Recycled 5oz Cotton Twill Grocery Tote | SM-5779





## **Organic Cotton**

Grown without harmful chemicals, leaving the soil, air and water free from contaminants.



**Organic