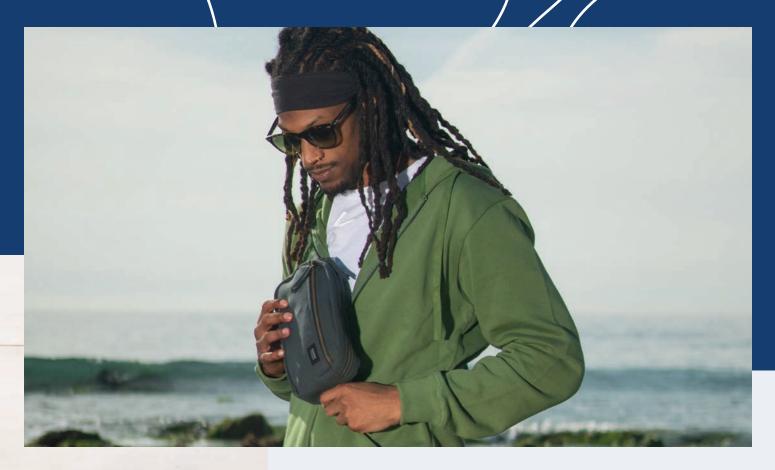

#### **Eco-Friendly And** Sustainable Products

Products made with materials that are better for the planet — recycled plastic, organic cotton, FSC®-certified bamboo and more.

Certified B Coxps and other forward-thinking retail brands that are all in on environmental and social responsibility.

## Eco-Friendly And Sustainable Products

Products made with materials that are better for the planet — recycled plastic, organic cotton, FSC® — certified bamboo and more.

GOOD & WELL SUPPLY CO

tentree

EKOBO