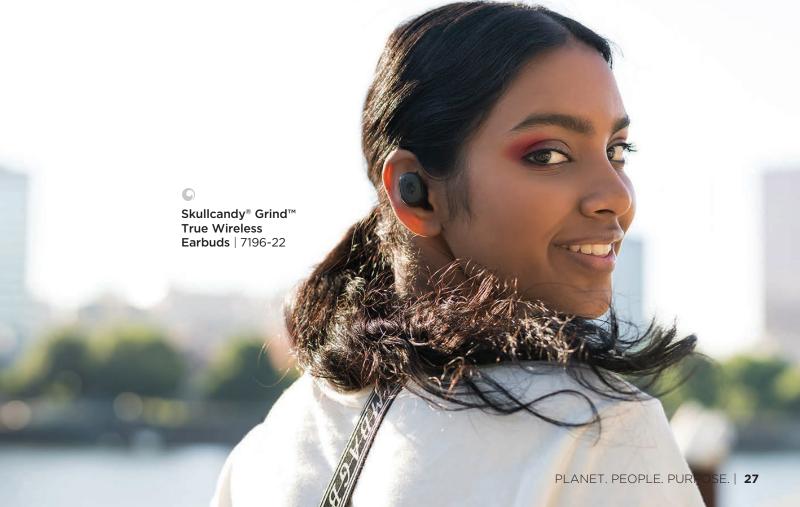

## Skullcandy.

The Skullcandy® upcycling program refurbishes returned or damaged products to increase product lifespan and reduce the circulation of new raw materials. A portion of proceeds from every upcycled product is donated to Protect Our Winters, a nonprofit focused on climate advocacy.