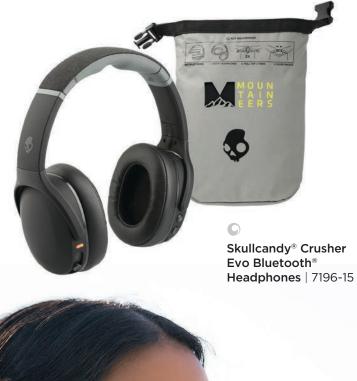

## Skullcandy.

The Skullcandy® upcycling program refurbishes returned or damaged products to increase product lifespan and reduce the circulation of new raw materials. A portion of proceeds from every upcycled product is donated to Protect Our Winters, a nonprofit focused on climate advocacy.