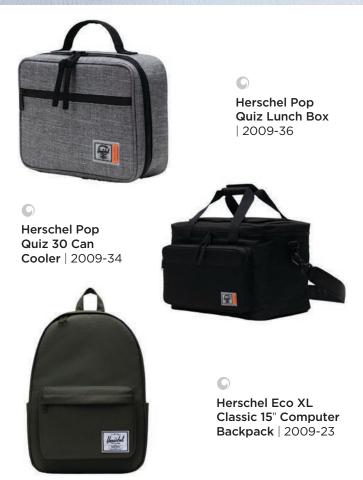

## Eco-Friendly And Sustainable Products

Products made with materials that are better for the planet — recycled plastic, organic cotton, FSC® — certified bamboo and more.

GOOD & WELL SUPPLY CO

tentree

EKOBO

A ROCKETBOOK

stojo

Chicosag

**karst** 