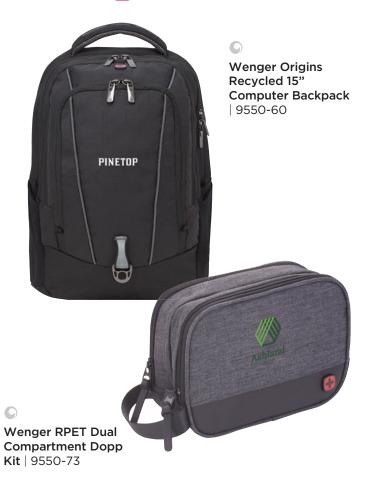

mble Apollo 15W Wireless Charging Stand 7125-04







The iconic backpack brand makes bags with 600D recycled polyester.



• Eco-Friendly And Sustainable Products



JanSport® Cool Student 15" Computer Backpack | 1967-03



JanSport® Big Student 15"
Computer Backpack | 1967-02



large-scale disasters.



• Brands that Give Back



The Forest Stewardship Council® helps take care of forests for future generations. By choosing these products, you are supporting responsible management of the world's forests.







5" x 7" FSC® Recycled Notebook and Pen Set | SM-5274



5.5" x 7" FSC® Recycled Spiral Notebook w/ RPET Pen | SM-5268







### rPET

Used in bottles and containers, polyethylene terephthalate (PET) is the most commonly recycled plastic in the world.













## **WENGER**





### REPREVE® Ocean

Bags made with recycled ocean-bound plastic retrieved from coastlines around the world.





REPREVE® Ocean Everyday 15" Computer Backpack | 3900-01



REPREVE® Ocean
Computer Tote | 3900-05











Merchant & Craft Revive 15" Computer **Rucksack** | 3750-35



MERCHANT & CRAFT

Merchant & Craft Revive rPET Lunch Cooler | 3750-32





## **Recycled Cotton**

Pre-consumer recycled cotton is salvaged from the manufacturing of cotton goods, while post-consumer is from used tees, towels and upholstery.











5.5" x 8.5" Recycled Cotton Bound JournalBook® | 2800-94



Recycled 5oz Cotton Twill Grocery Tote | SM-5779





## **Organic Cotton**

Grown without harmful chemicals, leaving the soil, air and water free from contaminants.



**Organic Cotton Shopper Tote