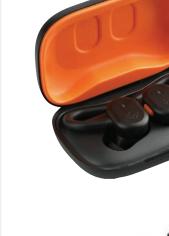

Skullcandy® Push Active™ True Wireless Sport Earbuds | 7196-21

• Brands That Give Back