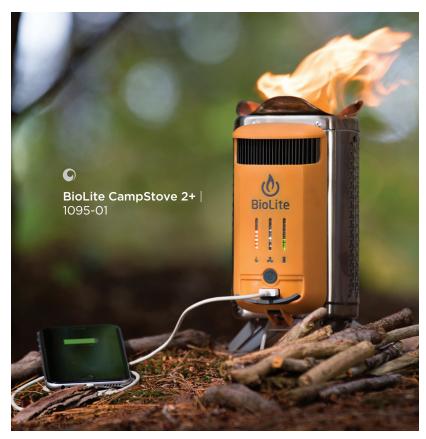

## **&** BioLite

BioLite creates durable products that harness surrounding energy to cook, charge and light your life offgrid. When you choose BioLite products, you're supporting the brand's work delivering renewable solutions to people living in energy poverty. That means smoke-free cooking fires, solar panels and lighting when the sun goes down.

- Purpose Partners
- Brands That Give Back

BioLite Alpenglow 250 | 1095-03

BioLite SolarPanel 5+ | 1095-04

High-performance coolers featuring REPREVE®, a material made from recycled plastic bottles, and an on-trend 20oz mug made from 91% recycled stainless steel.