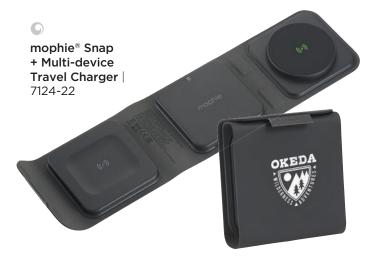

## mophie.

The parent company for mophie® has begun creating sustainable and recyclable packaging as a substitute for plastic.

mophie® Power Boost 20,000 mAh Power Bank | 7124-15

Hydro Flask® is not just inspired by nature and adventure — the brand is also dedicated to improving the outdoors. From providing equitable access to parks to encouraging people to reduce single-use plastics, Hydro Flask® is a brand on a mission.