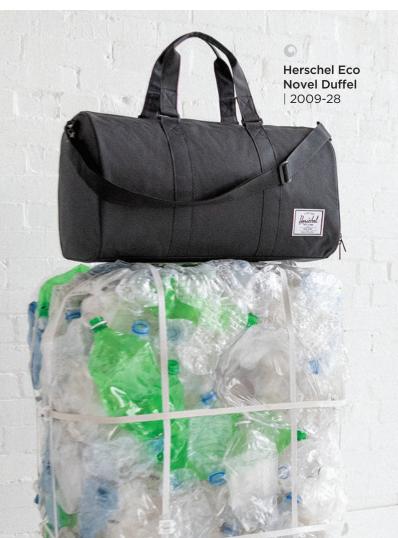

## Eco-Friendly And Sustainable Products

Products made with materials that are better for the planet — recycled plastic, organic cotton, FSC® — certified bamboo and more.

GOOD & WELL SUPPLY CO

tentree

EKOBO

A ROCKETBOOK

stojo

Chicosag

**karst** 