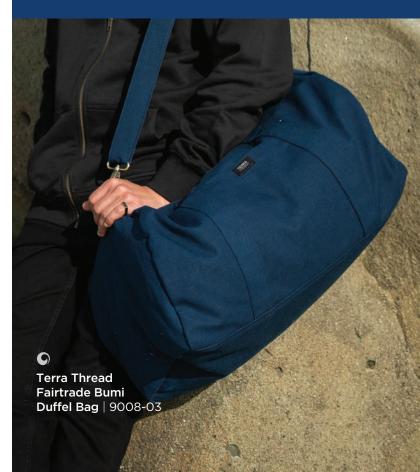

## Made From Recycled Stainless Steel

Terra Thread Fairtrade
Executive Work Tote | 9008-04

Using Fairtrade organic cotton & applying traceable, transparent, and ecologically sound practices, Terra Thread is on a mission to lead a transformation in organic cotton farming, and give consumers better, more planet-friendly choices for everyday essentials. Each purchase of Terra Thread supports Feeding America campaign to end hunger.