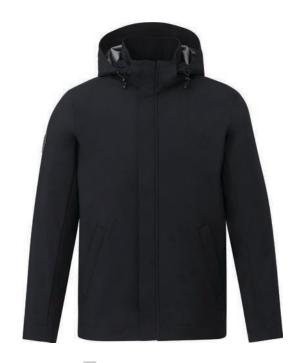

### Roots73

Roots73® is committed to making a difference. The new styles are made with eco-friendly recycled materials.

- Brands That Give Back
- Eco-Friendly And Sustainable Products

Roots73 NAPANEE Eco Softshell Jacket | TM12941/TM92941