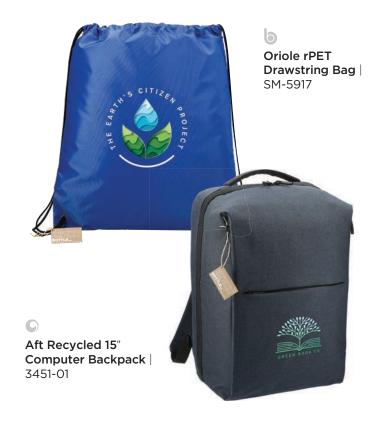

### rPET

Used in bottles and containers, polyethylene terephthalate (PET) is the most commonly recycled plastic in the world.