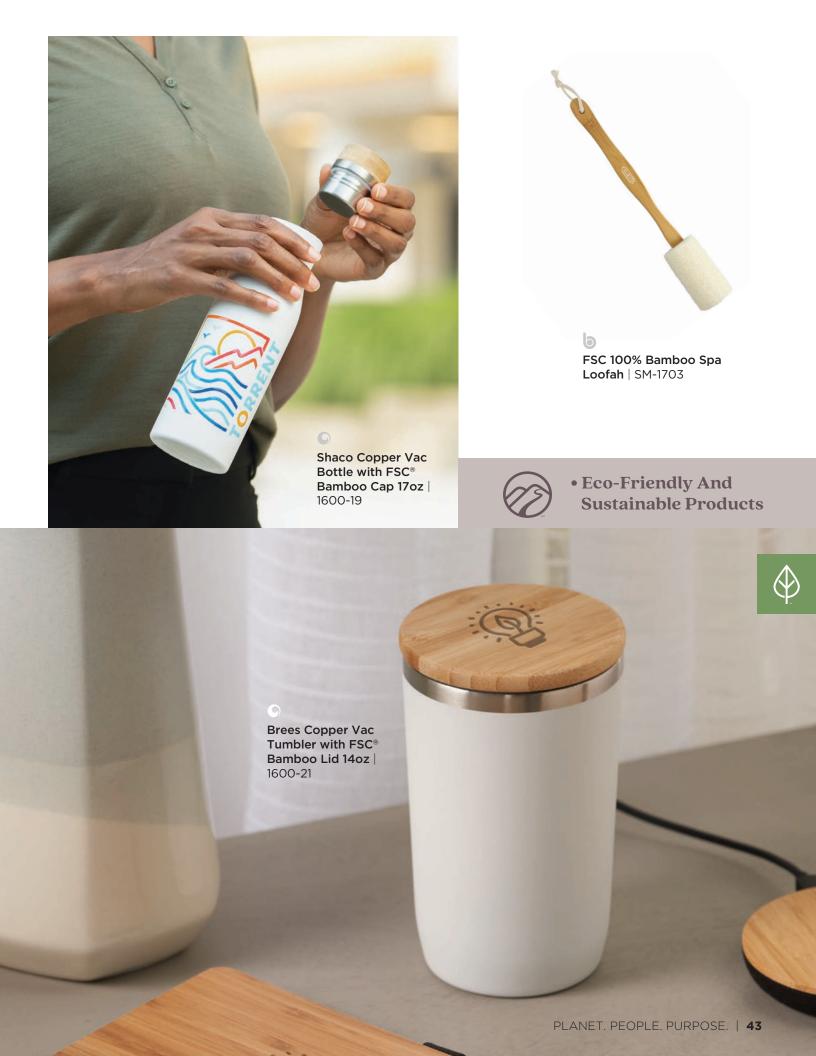

#### **Eco-Friendly And** Sustainable Products

Products made with materials that are better for the planet — recycled plastic, organic cotton, FSC®-certified bamboo and more.

Certified B Coxps and other forward-thinking retail brands that are all in on environmental and social responsibility.

## Eco-Friendly And Sustainable Products

Products made with materials that are better for the planet — recycled plastic, organic cotton, FSC® — certified bamboo and more.

GOOD & WELL SUPPLY CO

tentree

EKOBO