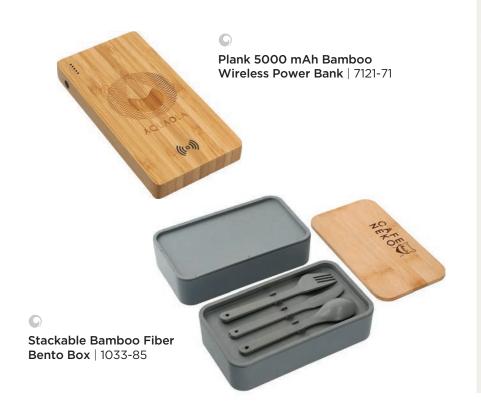

#### **Eco-Friendly And** Sustainable Products

Products made with materials that are better for the planet — recycled plastic, organic cotton, FSC®-certified bamboo and more.

Certified B Coxps and other forward-thinking retail brands that are all in on environmental and social responsibility.

## Eco-Friendly And Sustainable Products

Products made with materials that are better for the planet — recycled plastic, organic cotton, FSC® — certified bamboo and more.

GOOD & WELL SUPPLY CO

tentree

EKOBO