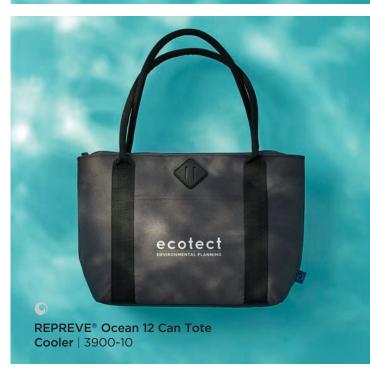

### REPREVE® Ocean

Bags made with recycled ocean-bound plastic retrieved from coastlines around the world.

REPREVE® Ocean Everyday 15" Computer Backpack | 3900-01

REPREVE® Ocean
Computer Tote | 3900-05

Merchant & Craft Revive 15" Computer **Rucksack** | 3750-35