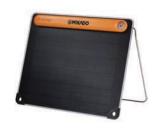

- Purpose Partners
- Brands That Give Back

BioLite Alpenglow 250 | 1095-03

BioLite SolarPanel 5+ | 1095-04

High-performance coolers featuring REPREVE®, a material made from recycled plastic bottles, and an on-trend 20oz mug made from 91% recycled stainless steel.

Arctic Zone® REPREVE® Recycled 6 Can Lunch Cooler | 3860-81

Same classics, made with recycled materials.