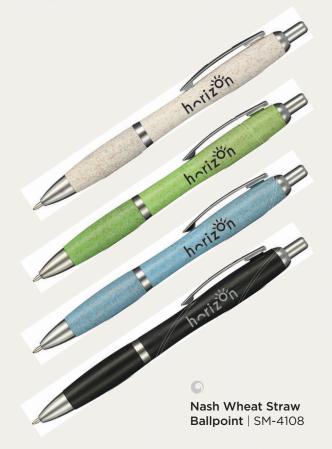

### **Wheat Straw**

The rigid, durable stalk left over from wheat harvests is similar to a hard plastic.

Durable, highly renewable and 100% biodegradable.