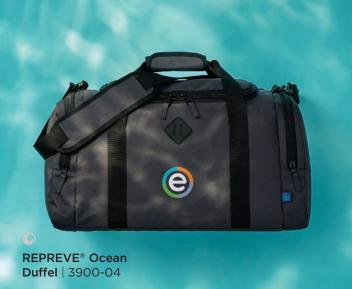

### REPREVE® Ocean

Bags made with recycled ocean-bound plastic retrieved from coastlines around the world.

REPREVE® Ocean Everyday 15" Computer Backpack | 3900-01

REPREVE® Ocean
Computer Tote | 3900-05

Merchant & Craft Revive 15" Computer **Rucksack** | 3750-35