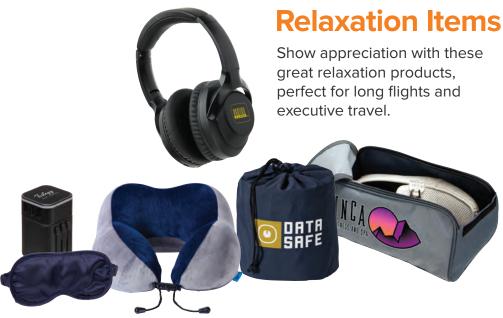

#### **FLARE** Rechargeable Front Bike Light WLT-FR22

**SONATA** Noise Cancelling TWS Earbuds EHE-SN21

#WeekendWarrior **#Executive #Spacious** 

AeroLOFT BLACK DUFFEL Jet Black Weekender Duffel ALB-WD22

**TRILOGY** 

**Travel Adapter** EAC-TT19

**SNUGGLE Memory Foam Neck Pillow** 

AeroLOFT BLANKET **Business First Travel** Blanket with Sleep Mask ALK-BL20

VICEROY (1000mAh) Power Bank EPB-VC23

SLEEP MASK Serenity Full-Coverage Satin Sleep Mask BEM-SY23

AeroLOFT MESH POUCH Jet Black Tech Organizer Mesh Pouch

ALB-TO22

AeroLOFT BACKPACK **Business First Backpack** ALB-BB23

Attached carabiner in front compartment to hook on keys for easy access