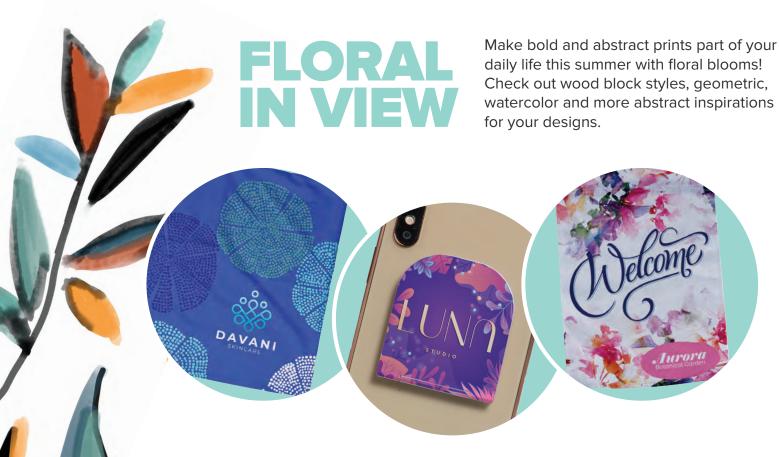

### SUMMER Colors & Patterns

Looking for something a bit different for your brand? Check out summer fashion colors and patterns for 2023 to inspire your next project. Incorporate them in product colors or unique patterns, sure to be a hit this summer!