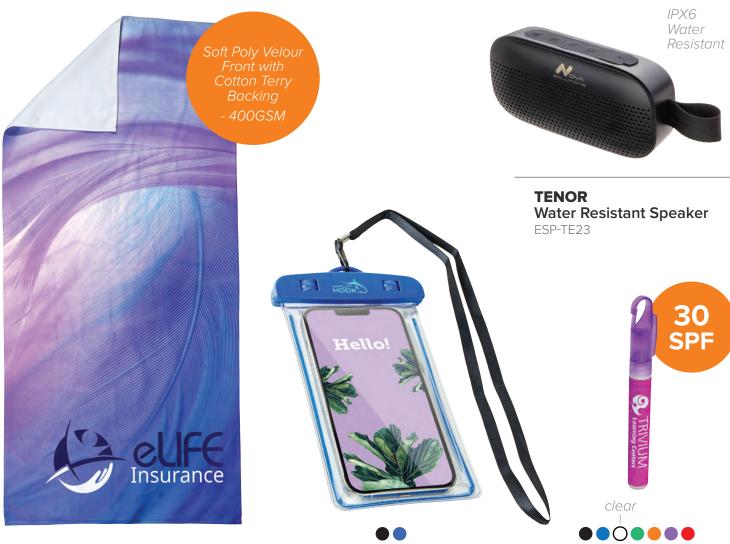

**SILK TOUCH** (35" x 70") **Beach Blanket/Towel Full Color** WAA-BT34 **VOYAGE**Waterproof Phone Pouch
WBA-VY23

**CLIPPER Sunscreen Spray**WSA-CS15

Not Sold in Canada

Portable Fan & Light WTV-HB18

Vacuum Insulated Stainless Steel Mug DMU-MX23