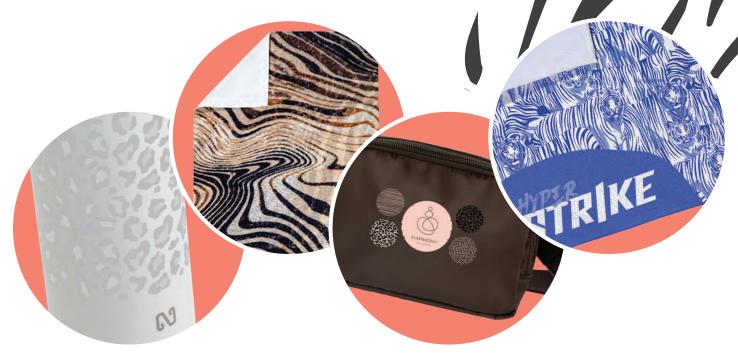

PANTONE 14-4122 Airy Blue

17-1563

**Cherry Tomato** 

**PANTONE** 12-0912 Tender Peach

Animal prints are back in style! Go for a subdued tone on tone leopard print, vibrant spots or stripes, or incorporate animal patterns into geometric shapes to combine two trends.