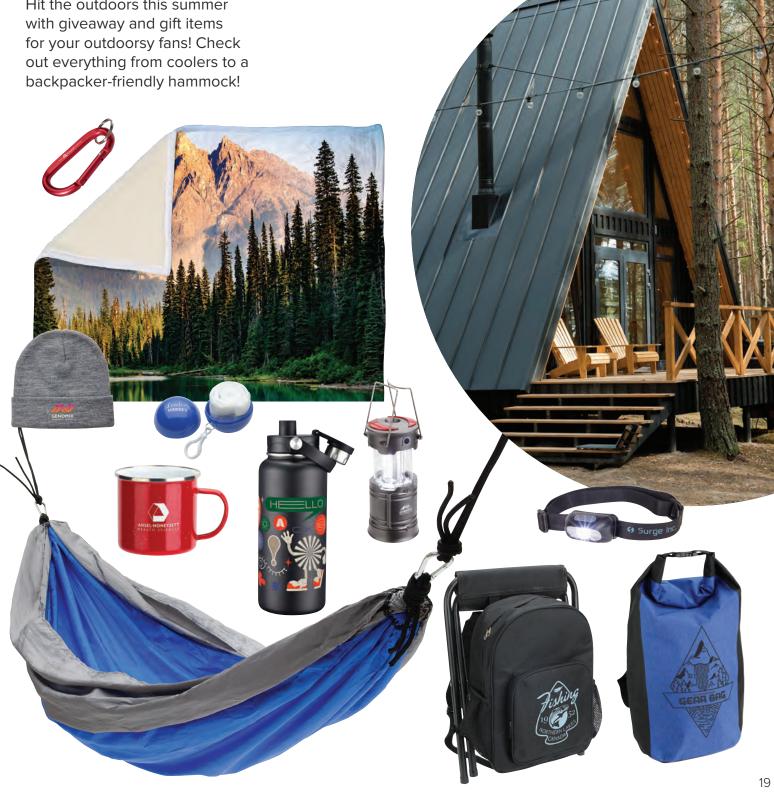

Y23



AeroLOFT MESH POUCH Jet Black Tech Organizer Mesh Pouch

ALB-TO22



AeroLOFT BACKPACK **Business First Backpack** ALB-BB23

Attached carabiner in front compartment to hook on keys for easy access



### **Big City Venture**

Tour around the city & release your inner curiosity when traveling hands-free with the Belt Bag and our variety of compact travel & safety gear!





### The Explorer

Go beyond the city and discover local cultures and hidden gems! Pack all you need in a Compass Backpack for a day of exploration!





## BROAD





### **Packing Accessories**

Make traveling abroad less hectic with perfect organizational products that are sure to be a winner for an anniversary or employee recognition gift.



### /ENTURE

### **Nature** Readiness

Hit the outdoors this summer



### SUMMER Colors & Patterns

Looking for something a bit different for your brand? Check out summer fashion colors and patterns for 2023 to inspire your next project. Incorporate them in product colors or unique patterns, sure to be a hit this summer!







PANTONE 14-4122 Airy Blue

17-1563

**Cherry Tomato** 



**PANTONE** 12-0912 Tender Peach









Animal prints are back in style! Go for a subdued tone on tone leopard print, vibrant spots or stripes, or incorporate animal patterns into geometric shapes to combine two trends.





Make a statement with gradual shading and blending! Choose from shapes, backgrounds, or even use textual effects to create ombré designs!