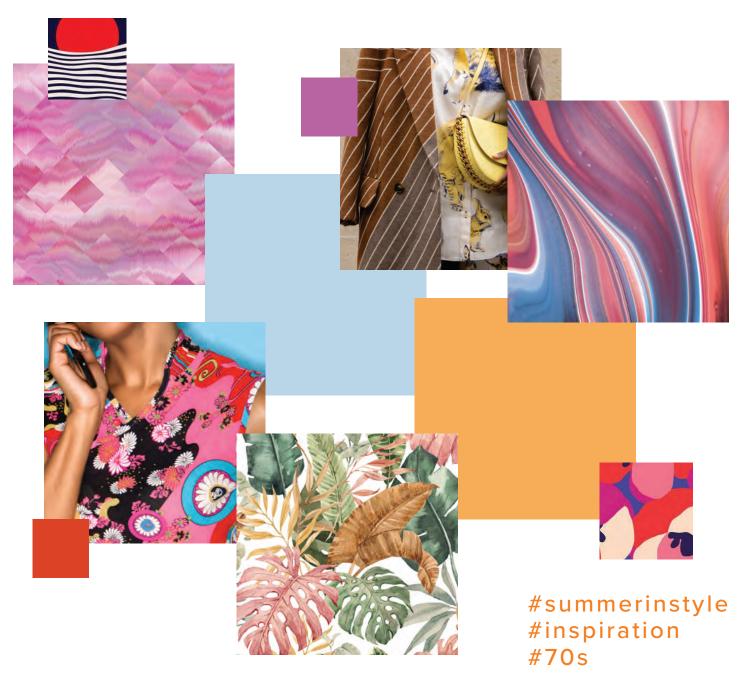

### SUMMER Colors & Patterns

Looking for something a bit different for your brand? Check out summer fashion colors and patterns for 2023 to inspire your next project. Incorporate them in product colors or unique patterns, sure to be a hit this summer!

PANTONE 14-4122 Airy Blue

17-1563

**Cherry Tomato** 

**PANTONE** 12-0912 Tender Peach

Animal prints are back in style! Go for a subdued tone on tone leopard print, vibrant spots or stripes, or incorporate animal patterns into geometric shapes to combine two trends.