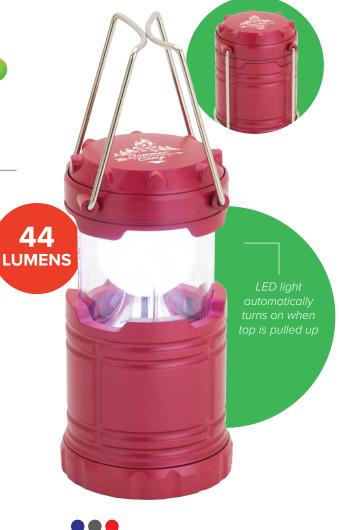

**BELLEVUE**Insulated Lunch Tote
WBA-BT18

**Towel Holder** WOR-EC20

**ATRIUM** (25 oz) **Aluminum Bottle** DBT-AT19

PUSH POP Bounce Ball WGA-PB22

**COZY CLIP** (0.5 oz) **Hand Sanitizer** WSA-CZ10

MINI RETRO POP LED Lantern WLT-ML18