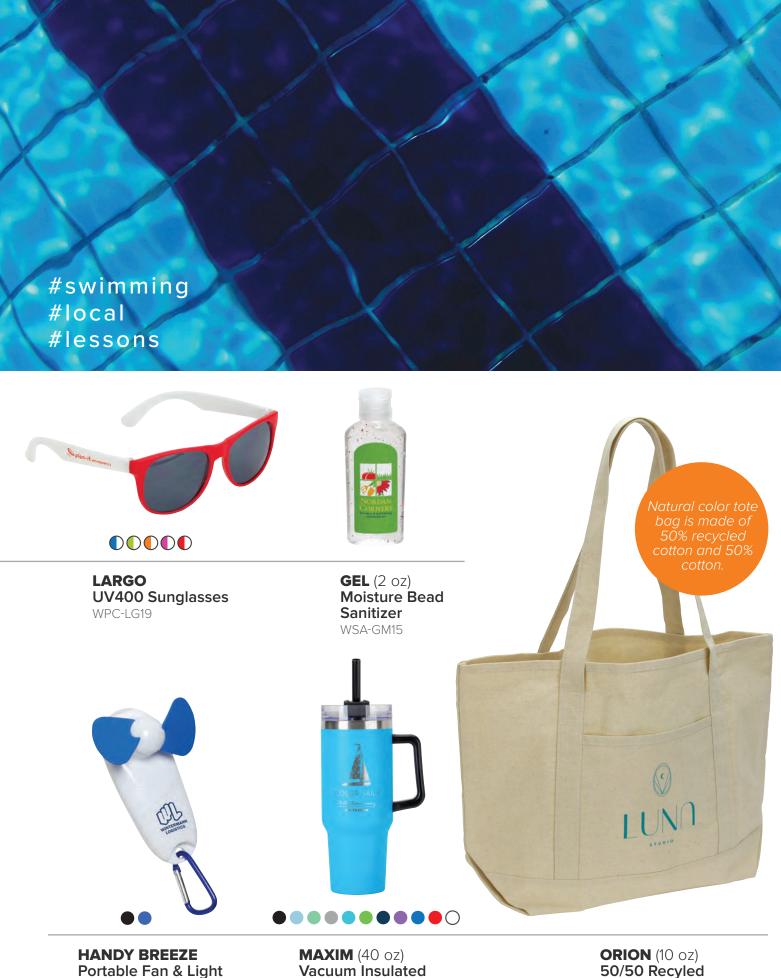

**Cotton Tote** WBA-OT23

**BOARDWALK** (30"  $\times$  60") Microfiber Beach Blanket/Towel Full Color WPC-BD22 **DAY TRIPPER Sun Shelter** WOR-DT22 SUNBURST (16") Inflatable Beach Ball WOR-SB22

30 SPF

**SURFSIDE Metallic Sunglasses**WPC-SF21

**SAFEGUARD** (2 oz) **Squeeze Bottle** WSA-BT15

QUIET BREEZE Rechargeable Hand Fan with Carabiner WTV-QB23

HORIZON (44") Arc Auto Open + Close Portable Umbrella WTV-HR21

NAYAD TRAVELER (64 oz)
Stainless Double-wall Bottle
with Twist-Top Spout
DNB-TX22