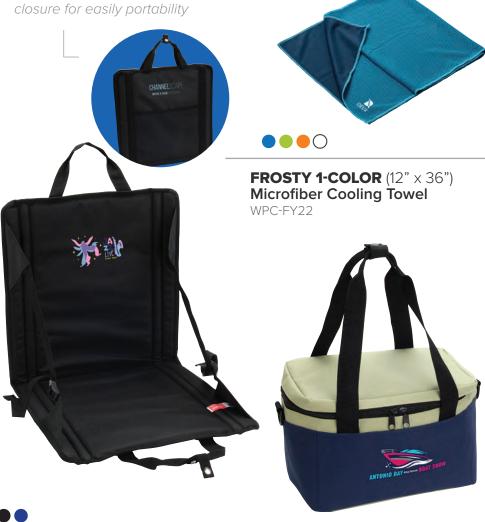

**SILK TOUCH** (35" x 70") **Beach Blanket/Towel Full Color** WAA-BT34 **VOYAGE**Waterproof Phone Pouch
WBA-VY23

**CLIPPER Sunscreen Spray**WSA-CS15

Not Sold in Canada

Portable Fan & Light WTV-HB18

Vacuum Insulated Stainless Steel Mug DMU-MX23

SENSO SMART TECH Cooler Bag WSB-ST23

**SEASIDE FULL-COLOR** (30"  $\times$  60") Waffle Microfiber Beach Towel WPC-SS23

**GRIDIRON FULL-COLOR** (12"  $\times$  32") Waffle Microfiber Sports Towel WPC-GD23