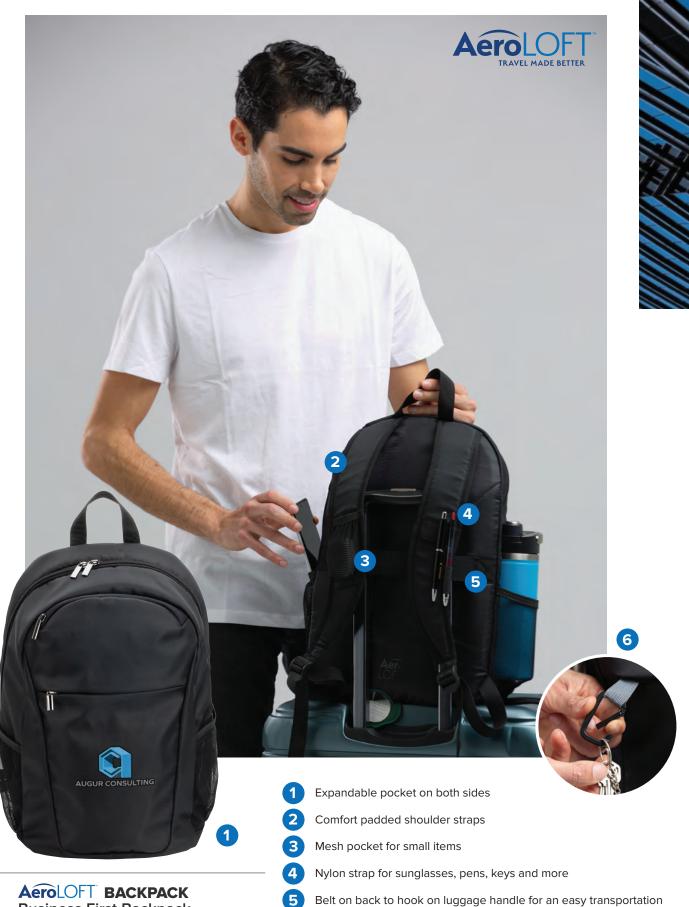

AeroLOFT MESH POUCH Jet Black Tech Organizer Mesh Pouch

ALB-TO22

AeroLOFT BACKPACK **Business First Backpack** ALB-BB23

Attached carabiner in front compartment to hook on keys for easy access