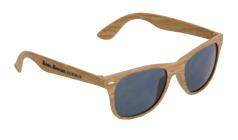

SEBRING UV400 Wood Grain Sunglasses WPC-SB19

**RIVERDALE** (15 L) **Waterproof Cooler Bag** WBA-RD22

30 SPF

**SAFEGUARD** (2 OZ) **SPF 30 Sunscreen Spray** WSA-ST15

OXFORD (16 oz)
Stainless Steel/Polypropylene
Tumbler with Straw
DTM-OX23