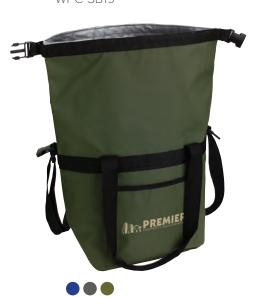

SEBRING UV400 Wood Grain Sunglasses WPC-SB19

**RIVERDALE** (15 L) **Waterproof Cooler Bag** WBA-RD22

30 SPF

**SAFEGUARD** (2 OZ) **SPF 30 Sunscreen Spray** WSA-ST15

OXFORD (16 oz)
Stainless Steel/Polypropylene
Tumbler with Straw
DTM-OX23