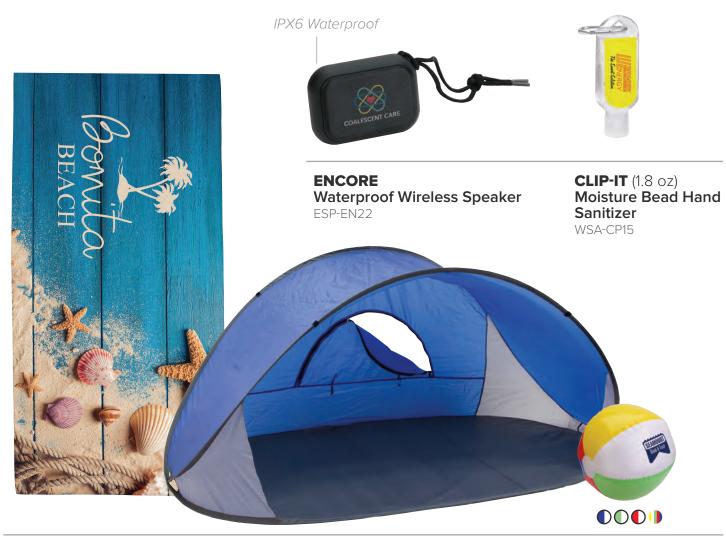

**SILK TOUCH** (35" x 70") **Beach Blanket/Towel Full Color** WAA-BT34 **VOYAGE**Waterproof Phone Pouch
WBA-VY23

**CLIPPER Sunscreen Spray**WSA-CS15

Not Sold in Canada

Portable Fan & Light WTV-HB18

Vacuum Insulated Stainless Steel Mug DMU-MX23

**Cotton Tote** WBA-OT23

**BOARDWALK** (30"  $\times$  60") Microfiber Beach Blanket/Towel Full Color WPC-BD22 **DAY TRIPPER Sun Shelter** WOR-DT22 SUNBURST (16") Inflatable Beach Ball WOR-SB22

30 SPF

**SURFSIDE Metallic Sunglasses**WPC-SF21

**SAFEGUARD** (2 oz) **Squeeze Bottle** WSA-BT15

QUIET BREEZE Rechargeable Hand Fan with Carabiner WTV-QB23

HORIZON (44") Arc Auto Open + Close Portable Umbrella WTV-HR21

NAYAD TRAVELER (64 oz)
Stainless Double-wall Bottle
with Twist-Top Spout
DNB-TX22