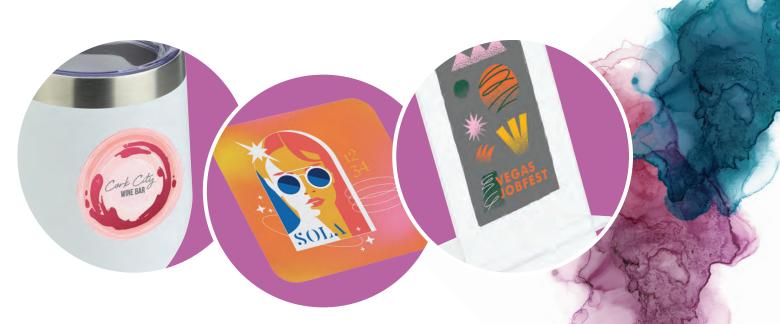

Make a statement with gradual shading and blending! Choose from shapes, backgrounds, or even use textual effects to create ombré designs!