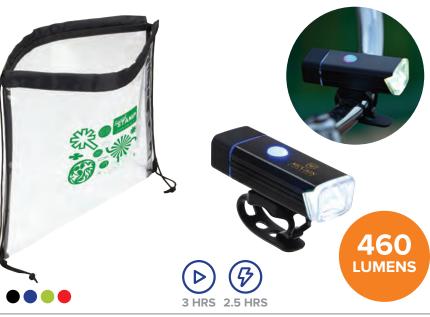

#### **FLARE** Rechargeable Front Bike Light WLT-FR22

**SONATA** Noise Cancelling TWS Earbuds EHE-SN21

#WeekendWarrior **#Executive #Spacious** 

AeroLOFT BLACK DUFFEL Jet Black Weekender Duffel ALB-WD22

**TRILOGY** 