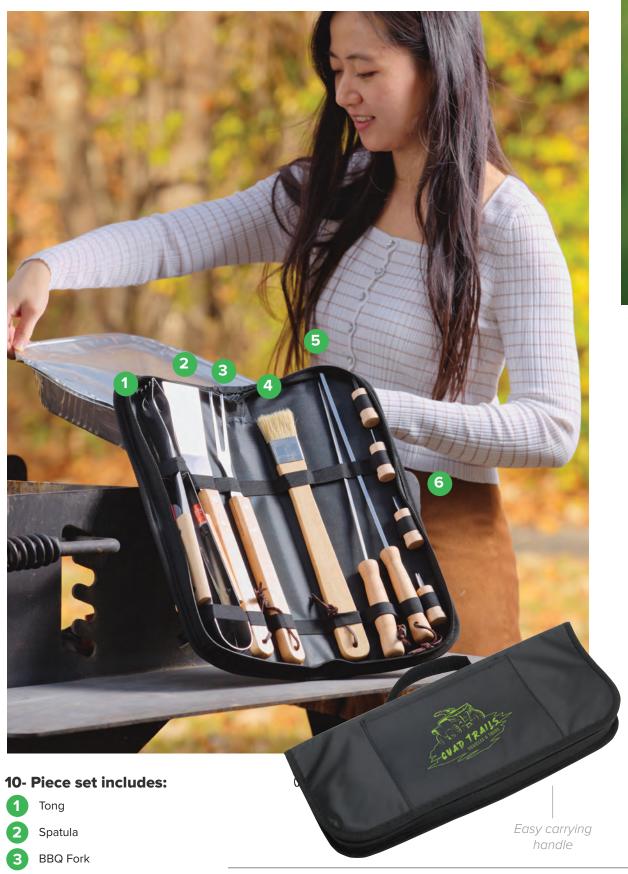

#### **REDWOOD**

10-piece Stainless Steel BBQ Set with Carrying Bag

WKA-RW23

- 5 2 Skewers
- 6 4 Corn holders

**HUGGLE DyeSub Huggle**WPC-HQ15

**FOLD 'N GO Adjustable Seat Cushion**WTV-ST23

SENSO CLASSIC Travel Cooler Bag WSB-CT23