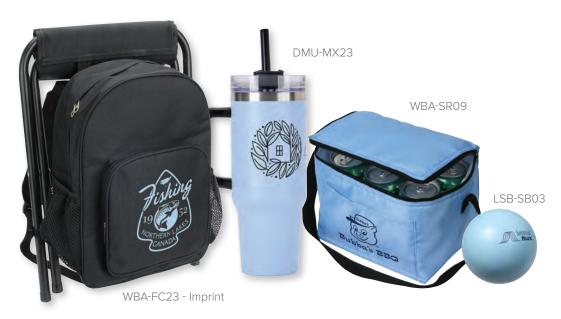

e Belt Bag and our variety of compact travel & safety gear!





### The Explorer

Go beyond the city and discover local cultures and hidden gems! Pack all you need in a Compass Backpack for a day of exploration!





## BROAD





### **Packing Accessories**

Make traveling abroad less hectic with perfect organizational products that are sure to be a winner for an anniversary or employee recognition gift.



### /ENTURE

### **Nature** Readiness

Hit the outdoors this summer



### SUMMER Colors & Patterns

Looking for something a bit different for your brand? Check out summer fashion colors and patterns for 2023 to inspire your next project. Incorporate them in product colors or unique patterns, sure to be a hit this summer!







PANTONE 14-4122 Airy Blue

17-1563

**Cherry Tomato** 



**PANTONE** 12-0912 Tender Peach









Animal prints are back in style! Go for a subdued tone on tone leopard print, vibrant spots or stripes, or incorporate animal patterns into geometric shapes to combine two trends.





Make a statement with gradual shading and blending! Choose from shapes, backgrounds, or even use textual effects to create ombré designs!